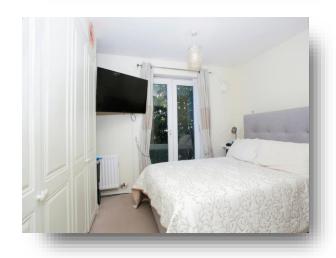

**Entrance Hall** 

**Lounge/Diner** 13' 9" x 13' 1" ( 4.19m x 3.99m )

Kitchen

10' 2" x 8' 2" ( 3.10m x 2.49m ) **Master Bedroom** 

10' x 8' 9" ( 3.05m x 2.67m )

**En-Suite Bedroom Two** 

9' 2" x 8' 5" ( 2.79m x 2.57m )