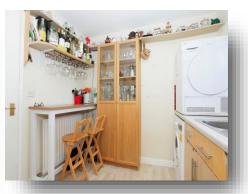

**Entrance Hall** 

**Lounge/Diner** 13' 9" x 13' 1" ( 4.19m x 3.99m )

Kitchen

10' 2" x 8' 2" ( 3.10m x 2.49m ) **Master Bedroom** 

10' x 8' 9" ( 3.05m x 2.67m )

**En-Suite Bedroom Two** 

9' 2" x 8' 5" ( 2.79m x 2.57m )