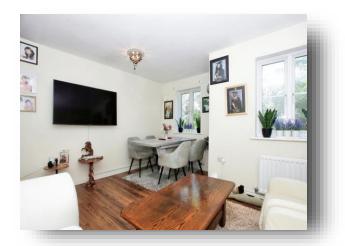

**Entrance Hall** 

**Lounge/Diner** 13' 9" x 13' 1" ( 4.19m x 3.99m )

Kitchen

10' 2" x 8' 2" ( 3.10m x 2.49m ) **Master Bedroom** 

10' x 8' 9" ( 3.05m x 2.67m )

**En-Suite Bedroom Two** 

9' 2" x 8' 5" ( 2.79m x 2.57m )