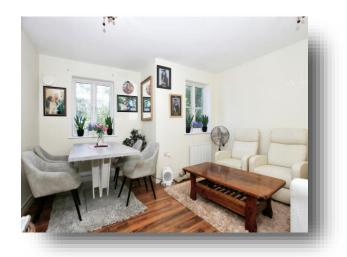

**Entrance Hall** 

**Lounge/Diner** 13' 9" x 13' 1" ( 4.19m x 3.99m )

Kitchen

10' 2" x 8' 2" ( 3.10m x 2.49m ) **Master Bedroom** 

10' x 8' 9" ( 3.05m x 2.67m )

**En-Suite Bedroom Two** 

9' 2" x 8' 5" ( 2.79m x 2.57m )