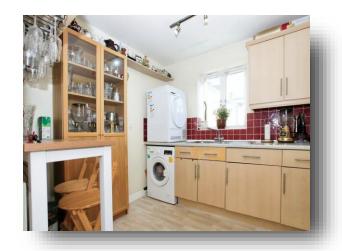

**Entrance Hall** 

**Lounge/Diner** 13' 9" x 13' 1" ( 4.19m x 3.99m )

Kitchen

10' 2" x 8' 2" ( 3.10m x 2.49m ) **Master Bedroom** 

10' x 8' 9" ( 3.05m x 2.67m )

**En-Suite Bedroom Two** 

9' 2" x 8' 5" ( 2.79m x 2.57m )