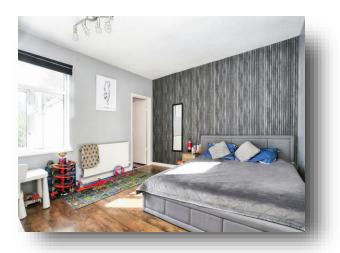

#### **Bedroom One**

12' 9" x 11' 6" ( 3.89m x 3.51m )

#### **Bedroom Two**

13' 9" x 12' 3" ( 4.19m x 3.73m )

### **Bedroom Three**

7' 3" x 5' 9" ( 2.21m x 1.75m )