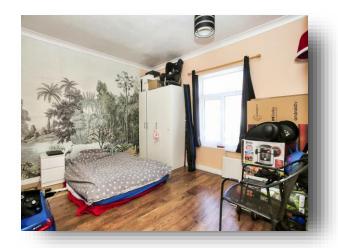

#### **Bedroom One**

12' 9" x 11' 6" ( 3.89m x 3.51m )

#### **Bedroom Two**

13' 9" x 12' 3" ( 4.19m x 3.73m )

### **Bedroom Three**

7' 3" x 5' 9" ( 2.21m x 1.75m )