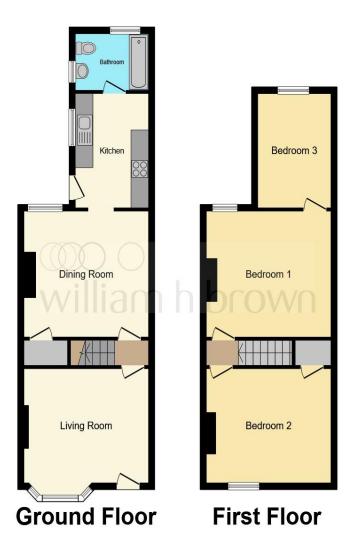

This floor plan is for illustrative purposes only. It is not drawn to scale. Any measurements, floor areas (including any total floor area), openings and orientation are approximate. No details are guaranteed, they cannot be relied upon for any purpose and they do not form part of any agreement. No liability is taken for any error, omission or misstatement. A party must rely upon its own inspection(s). Powered by www.focalagent.com

#### Lounge

12' 2" x 11' 6" +bay ( 3.71m x 3.51m +bay

## **Dining Room**

12' 1" x 12' 3" ( 3.68m x 3.73m )

#### Kitchen

11' 8" x 7' 2" ( 3.56m x 2.18m )

## **Family Bathroom**

## Landing

#### **Bedroom One**

12' 9" x 11' 6" ( 3.89m x 3.51m )

#### **Bedroom Two**

13' 9" x 12' 3" ( 4.19m x 3.73m )

### **Bedroom Three**

7' 3" x 5' 9" ( 2.21m x 1.75m )