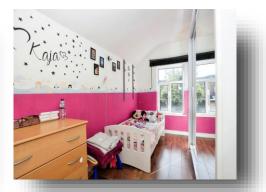

#### **Bedroom One**

12' 9" x 11' 6" ( 3.89m x 3.51m )

#### **Bedroom Two**

13' 9" x 12' 3" ( 4.19m x 3.73m )

### **Bedroom Three**

7' 3" x 5' 9" ( 2.21m x 1.75m )