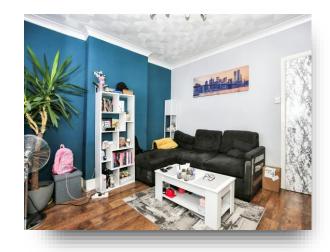

#### Lounge

12' 2" x 11' 6" +bay ( 3.71m x 3.51m +bay

## **Dining Room**

12' 1" x 12' 3" ( 3.68m x 3.73m )