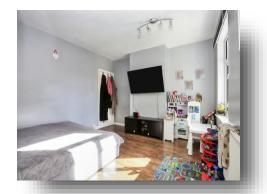

#### **Bedroom One**

12' 9" x 11' 6" ( 3.89m x 3.51m )

#### **Bedroom Two**

13' 9" x 12' 3" ( 4.19m x 3.73m )

### **Bedroom Three**

7' 3" x 5' 9" ( 2.21m x 1.75m )