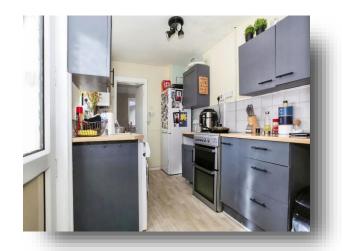

**Duke Street, Peterborough PE2 8EB** 



## welcome to

# **Duke Street, Peterborough**

**SOLD WITH NO CHAIN** 

William H Brown are delighted to offer this traditional mid terraced house which is in walking distance of local amenities. The property offers, two reception rooms, kitchen, downstairs bathroom & three bedrooms to the first floor. Fully enclosed rear garden!















This floor plan is for illustrative purposes only. It is not drawn to scale. Any measurements, floor areas (including any total floor area), openings and orientation are approximate. No details are guaranteed, they cannot be relied upon for any purpose and they do not form part of any agreement. No liability is taken for any error, omission or misstatement. A party must rely upon its own inspection(s). Powered by www.focalagent.com

#### Lounge

12' 2" x 11' 6" +bay ( 3.71m x 3.51m +bay

## **Dining Room**

12' 1" x 12' 3" ( 3.68m x 3.73m )

#### Kitchen

11' 8" x 7' 2" ( 3.56m x 2.18m )

## **Family Bathroom**

## Landing

#### **Bedroom One**

12' 9" x 11' 6" ( 3.89m x 3.51m )

#### **Bedroom Two**

13' 9" x 12' 3" ( 4.19m x 3.73m )

### **Bedroom Three**

7' 3" x 5' 9" ( 2