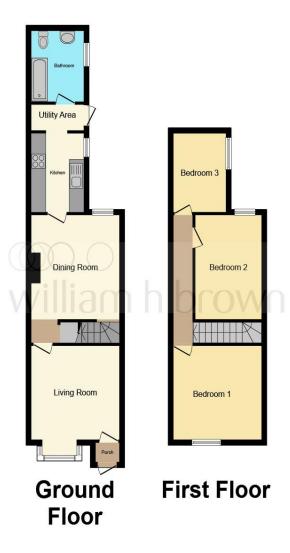

This floor plan is for illustrative purposes only. It is not drawn to scale. Any measurements, floor areas (including any total floor area), openings and orientation are approximate. No details are guaranteed, they cannot be relied upon for any purpose and they do not form part of any agreement. No liability is taken for any error, omission or misstatement. A party must rely upon its own inspection(s). Powered by www.focalagent.com

#### **Entrance Porch**

5' 5" x 3' 1" ( 1.65m x 0.94m )

#### Lounge

12' 6" x 11' 4" +bay ( 3.81m x 3.45m +bay

## **Dining Room**

12' 4" x 11' 7" ( 3.76m x 3.53m )

#### Kitchen

10' 1" x 6' 3" ( 3.07m x 1.91m )

## **Family Bathroom**

## Landing

#### **Bedroom One**

12' 9" x 11' 6" ( 3.89m x 3.51m )

#### **Bedroom Two**

11' 8" x 9' 5" ( 3.56m x 2.87m )

#### **Bedroom Three**

9' 9" x 6' 5" ( 2.97m x 1.96m )