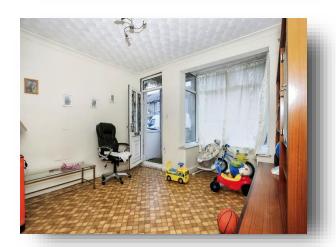

#### Lounge

12' 6" x 11' 4" +bay ( 3.81m x 3.45m +bay

## **Dining Room**

12' 4" x 11' 7" ( 3.76m x 3.53m )