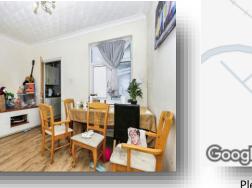

**Entrance Porch** 5' 5" x 3' 1" ( 1.65m x 0.94m )

Lounge 12' 6" x 11' 4" +bay ( 3.81m x 3.45m +bay )

**Dining Room** 12' 4" x 11' 7" ( 3.76m x 3.53m )

**Kitchen** 10' 1" x 6' 3" ( 3.07m x 1.91m )

**Family Bathroom** 