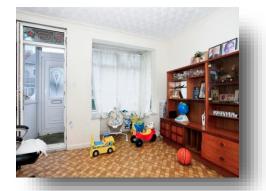

**Entrance Porch** 5' 5" x 3' 1" ( 1.65m x 0.94m )

Lounge 12' 6" x 11' 4" +bay ( 3.81m x 3.45m +bay )

**Dining Room** 12' 4" x 11' 7" ( 3.76m x 3.53m )

**Kitchen** 10' 1" x 6' 3" ( 3.07m x 1.91m )

**Family Bathroom** 

Landing

**Bedroom One** 12' 9" x 11' 6" ( 3.89m x 3.51m )

**Bedroom Two** 11' 8" x 9' 5" ( 3.56m x 2.87m )

**Bedroom Three** 9' 9" x 6' 5" ( 2.97m x 1.96m )