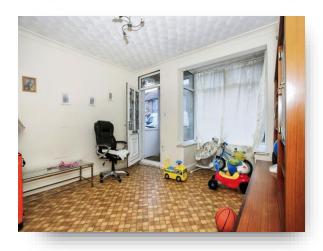

**Entrance Porch** 5' 5" x 3' 1" ( 1.65m x 0.94m )

Lounge 12' 6" x 11' 4" +bay ( 3.81m x 3.45m +bay )

**Dining Room** 12' 4" x 11' 7" ( 3.76m x 3.53m )

**Kitchen** 10' 1" x 6' 3" ( 3.07m x 1.91m )

**Family Bathroom** 