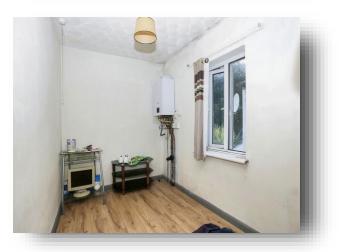

Landing

**Bedroom One** 12' 9" x 11' 6" ( 3.89m x 3.51m )

**Bedroom Two** 11' 8" x 9' 5" ( 3.56m x 2.87m )

**Bedroom Three** 9' 9" x 6' 5" ( 2.97m x 1.96m )