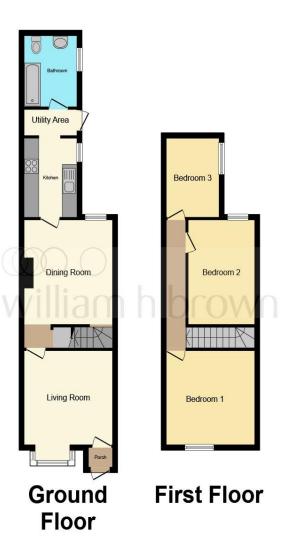

This floor plan is for illustrative purposes only. It is not drawn to scale. Any measurements, floor areas (including any total floor area), openings and orientation are approximate. No details are guaranteed, they cannot be relied upon for any purpose and they do not form part of any agreement. No liability is taken for any error, omission or misstatement. A party must rely upon its own inspection(s). Powered by www.focalagent.com

**Entrance Porch** 5' 5" x 3' 1" ( 1.65m x 0.94m )

Lounge 12' 6" x 11' 4" +bay ( 3.81m x 3.45m +bay )

**Dining Room** 12' 4" x 11' 7" ( 3.76m x 3.53m )

**Kitchen** 10' 1" x 6' 3" ( 3.07m x 1.91m )

**Family Bathroom** 

Landing

**Bedroom One** 12' 9" x 11' 6" ( 3.89m x 3.51m )

**Bedroom Two** 11' 8" x 9' 5" ( 3.56m x 2.87m )

**Bedroom Three** 9' 9" x 6' 5" ( 2.97m x 1.96m )