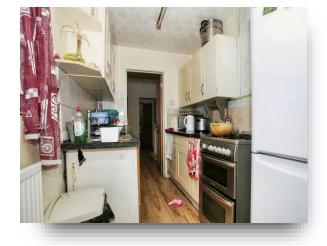

**Entrance Porch** 5' 5" x 3' 1" ( 1.65m x 0.94m )

Lounge 12' 6" x 11' 4" +bay ( 3.81m x 3.45m +bay )

**Dining Room** 12' 4" x 11' 7" ( 3.76m x 3.53m )

**Kitchen** 10' 1" x 6' 3" ( 3.07m x 1.91m )

**Family Bathroom** 