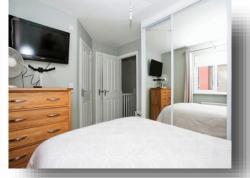

### **Entrance Hall**

Wc

**Lounge** 14' 2" x 12' 3" ( 4.32m x 3.73m )

**Kitchen/Diner** 15' 6" x 9' (4.72m x 2.74m)

Landing

**Bedroom One** 9' 7" x 9' 6" ( 2.92m x 2.90m )

**En-Suite** 

**Bedroom Two** 9' 1" x 7' 5" ( 2.77m x 2.26m )

**Bedroom Three** 7' 6" x 5' 9" ( 2.29m x 1.75m )

**Family Bathroom** 