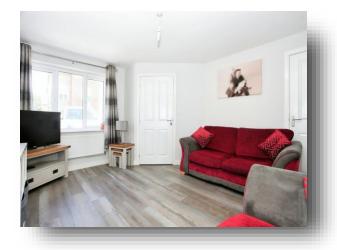

### **Entrance Hall**

Wc

**Lounge** 14' 2" x 12' 3" ( 4.32m x 3.73m )

**Kitchen/Diner** 15' 6" x 9' (4.72m x 2.74m)

Landing

**Bedroom One** 9' 7" x 9' 6" ( 2.92m x 2.90m )

**En-Suite** 

**Bedroom Two** 9' 1" x 7' 5" ( 2.77m x 2.26m )