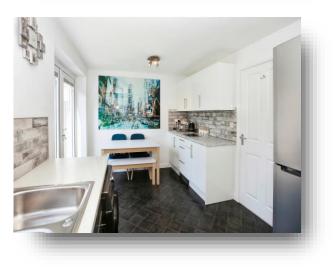

### **Entrance Hall**

Wc

**Lounge** 14' 2" x 12' 3" ( 4.32m x 3.73m )

**Kitchen/Diner** 15' 6" x 9' (4.72m x 2.74m)

Landing

**Bedroom One** 9' 7" x 9' 6" ( 2.92m x 2.90m )

**En-Suite** 

**Bedroom Two** 9' 1" x 7' 5" ( 2.77m x 2.26m )

# Saxonbury Way, Peterborough

- Modern dining kitchen
- French doors to rear
- Well-presented gardens
- Contemporary bathroom, en suite & WC
- Fitted wardrobes to bedroom 1