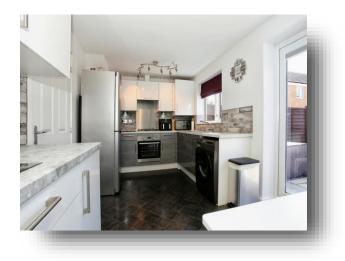

### **Entrance Hall**

Wc

**Lounge** 14' 2" x 12' 3" ( 4.32m x 3.73m )

**Kitchen/Diner** 15' 6" x 9' (4.72m x 2.74m)

Landing

**Bedroom One** 9' 7" x 9' 6" ( 2.92m x 2.90m )

**En-Suite** 

**Bedroom Two** 9' 1" x 7' 5" ( 2.77m x 2.26m )

# Saxonbury Way, Peterborough

- Modern dining kitchen
- French doors to rear
- Well-presented gardens
- Contemporary bathroom, en suite & WC
- Fitted wardrobes to bedroom 1