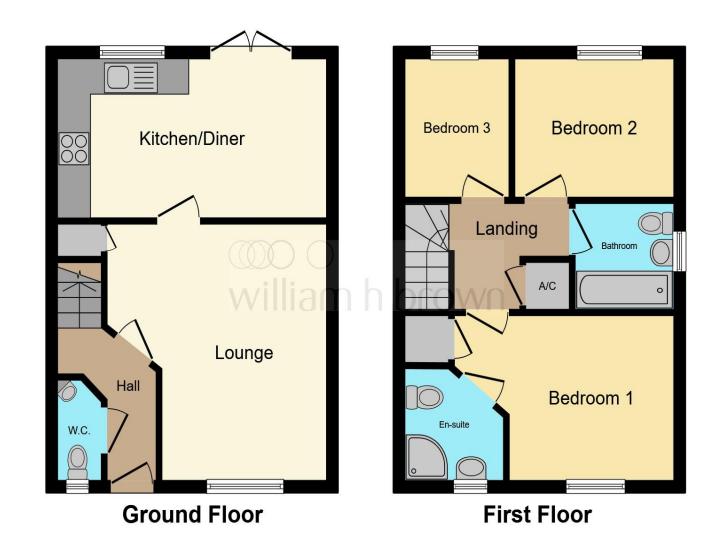

This floor plan is for illustrative purposes only. It is not drawn to scale. Any measurements, floor areas (including any total floor area), openings and orientation are approximate. No details are guaranteed, they cannot be relied upon for any purpose and they do not form part of any agreement. No liability is taken for any error, omission or misstatement. A party must rely upon its own inspection(s). Powered by www.focalagent.com

### **Entrance Hall**

Wc

**Lounge** 14' 2" x 12' 3" ( 4.32m x 3.73m )

**Kitchen/Diner** 15' 6" x 9' (4.72m x 2.74m)

Landing

**Bedroom One** 9' 7" x 9' 6" ( 2.92m x 2.90m )

**En-Suite** 

**Bedroom Two** 9' 1" x 7' 5" ( 2.77m x 2.26m )

**Bedroom Three** 7' 6" x 5' 9" ( 2.29m x 1.75m )

**Family Bathroom** 