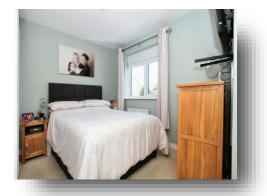

### **Entrance Hall**

Wc

**Lounge** 14' 2" x 12' 3" ( 4.32m x 3.73m )

**Kitchen/Diner** 15' 6" x 9' (4.72m x 2.74m)

Landing

**Bedroom One** 9' 7" x 9' 6" ( 2.92m x 2.90m )

**En-Suite** 

**Bedroom Two** 9' 1" x 7' 5" ( 2.77m x 2.26m )