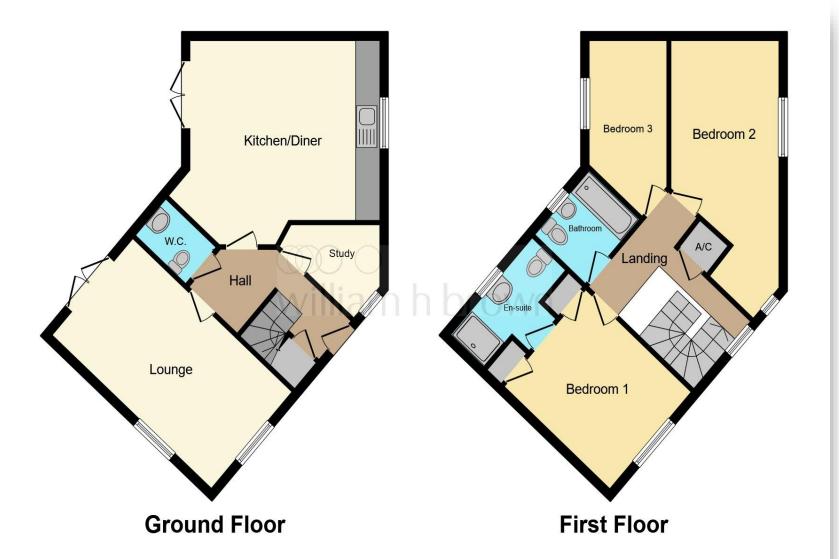

This floor plan is for illustrative purposes only. It is not drawn to scale. Any measurements, floor areas (including any total floor area), openings and orientation are approximate. No details are guaranteed, they cannot be relied upon for any purpose and they do not form part of any agreement. No liability is taken for any error, omission or misstatement. A party must rely upon its own inspection(s). Powered by www.focalagent.com

#### **Entrance Hall**

#### Cloackroom

#### Study

7' 9" max x 7' 8" max ( 2.36m max x 2.34m max )

#### Kitchen/Diner

15' 4" max x 11' 6" max ( 4.67m max x 3.51m max )

#### Lounge

15' 7" x 9' 9" ( 4.75m x 2.97m )

### Landing

#### **Master Bedroom**

9' 9" x 9' 8" ( 2.97m x 2.95m )

#### **En-Suite**

#### **Bedroom Two**

10' 9" max x 6' 6" max ( 3.28m max x 1.98m max )

#### **Bedroom Three**

15' 3" max x 8' 7" max ( 4.65m max x 2.62m max )

### **Family Bathroom**