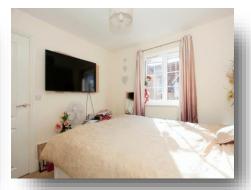

#### **Bedroom Two**

10' 9" max x 6' 6" max ( 3.28m max x 1.98m max )

#### **Bedroom Three**

15' 3" max x 8' 7" max ( 4.65m max x 2.62m max )