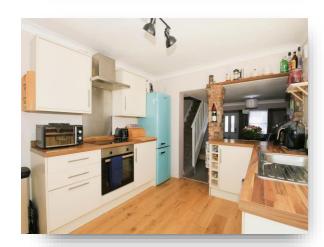

Hallcroft Road, Whittlesey, Peterborough, PE7 1LP



## welcome to

# Hallcroft Road, Whittlesey, Peterborough

William H Brown is pleased to offer this charming two bedroom semi-detached property in the popular Whittlesey location.

Beautiful, full of character and ready to move in, this lovely family home is a perfect purchase for first time buyers, someone who looking to downsize or as an investment.















This floor plan is for illustrative purposes only. It is not drawn to scale. Any measurements, floor areas (including any total floor area), openings and orientation are approximate. No details are guaranteed, they cannot be relied upon for any purpose and they do not form part of any agreement. No liability is taken for any error, omission or misstatement. A party must rely upon its own inspection(s). Powered by www.focalagent.com

### Lounge/Diner

26' 1" x 10' 1" ( 7.95m x 3.07m )

#### Kitchen

11' 1" x 9' 7" ( 3.38m x 2.92m )

#### **Bathroom**

### Landing

#### **Bedroom One**

11' 9" x 11' 1" ( 3.58m x 3.38m )

#### **Bedroom Two**

9' 7" x 8' 9" ( 2.92m x 2.67m )

## welcome to

# Hallcroft Road, Whittlesey, Peterborough

- SEMI-DETACHED HOME
- SPECIOUS OPEN PLAN LOUNGE/DINER