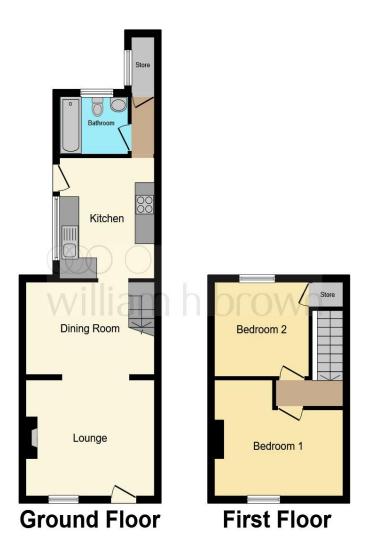

This floor plan is for illustrative purposes only. It is not drawn to scale. Any measurements, floor areas (including any total floor area), openings and orientation are approximate. No details are guaranteed, they cannot be relied upon for any purpose and they do not form part of any agreement. No liability is taken for any error, omission or misstatement. A party must rely upon its own inspection(s). Powered by www.focalagent.com

### Lounge/Diner

26' 1" x 10' 1" ( 7.95m x 3.07m )

#### Kitchen

11' 1" x 9' 7" ( 3.38m x 2.92m )

#### **Bathroom**

### Landing

#### **Bedroom One**

11' 9" x 11' 1" ( 3.58m x 3.38m )

#### **Bedroom Two**

9' 7" x 8' 9" ( 2.92m x 2.67m )