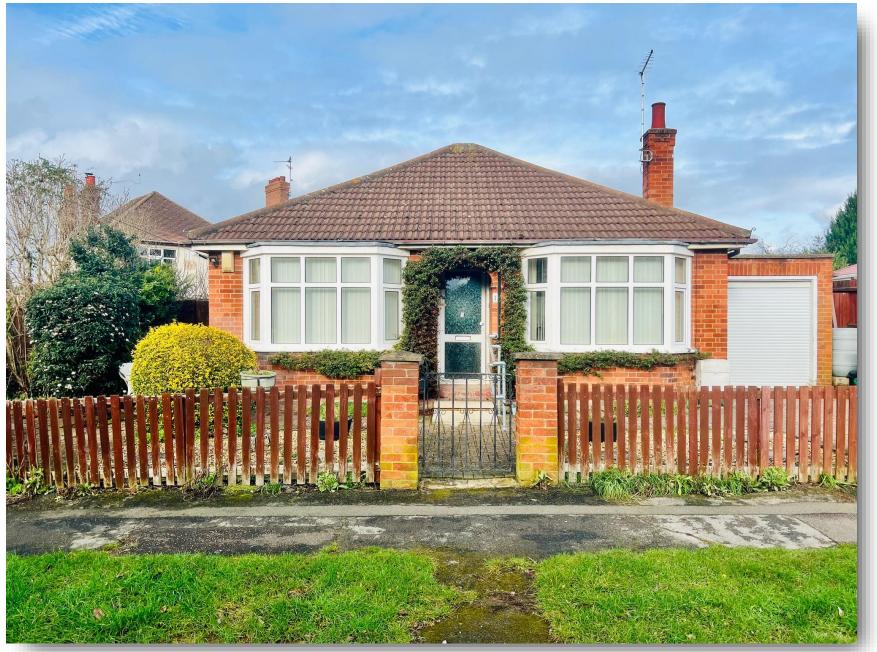

### St. Johns Road, Peterborough

Set in the heart of FLETTON on a quiet Cul De Sac, we are delighted to offer this PRETTY TWO BEDROOM DETACHED BUNGALOW. Being sold with NO CHAIN, to had a wraparound GARDEN with mature SHRUBS and FRUIT Trees. Features include CONSERVATORY!

# St. Johns Road, Peterborough

- Sale by Modern Auction (T&Cs apply)
- Subject to an undisclosed Reserve Price
- Buyer's fees apply
- Pretty Two Double Bedroom Bungalow.
- Fletton based, quiet cul-de-sac