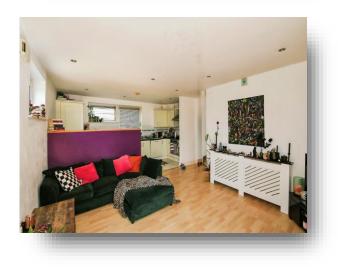

Entrance Hall

Lounge/Kitchen/Diner

Bedroom

Bathroom

This floor plan is for illustrative purposes only. It is not drawn to scale. Any measurements, floor areas (including any total floor area), openings and orientation are approximate. No details are guaranteed, they cannot be relied upon for any purpose and they do not form part of any agreement. No liability is taken for any error, omission or misstatement. A party must rely upon its own inspection(s). Powered by www.focalagent.com

# Cubitt Way, Peterborough

- Council tax band A
- One Bedroom
- Open Plan Lounge/Kitchen/Diner
- Allocated Parking Space
- Walking Distance to Peterborough City Centre