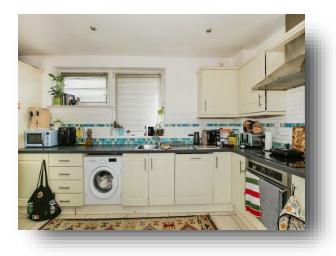

Entrance Hall

Lounge/Kitchen/Diner

Bedroom

Bathroom

This floor plan is for illustrative purposes only. It is not drawn to scale. Any measurements, floor areas (including any total floor area), openings and orientation are approximate. No details are guaranteed, they cannot be relied upon for any purpose and they do not form part of any agreement. No liability is taken for any error, omission or misstatement. A party must rely upon its own inspection(s). Powered by www.focalagent.com

# Cubitt Way, Peterborough

- Council tax band A
- One Bedroom
- Open Plan Lounge/Kitchen/Diner
- Allocated Parking Space
- Walking Distance to Peterborough City Centre