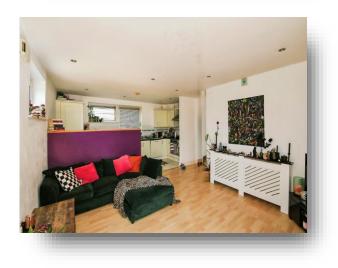

Entrance Hall

Lounge/Kitchen/Diner

Bedroom

Bathroom

This floor plan is for illustrative purposes only. It is not drawn to scale. Any measurements, floor areas (including any total floor area), openings and orientation are approximate. No details are guaranteed, they cannot be relied upon for any purpose and they do not form part of any agreement. No liability is taken for any error, omission or misstatement. A party must rely upon its own inspection(s). Powered by www.focalagent.com

# Cubitt Way, Peterborough

- Council tax band A
- One Bedroom
- Open Plan Lounge/Kitchen/Diner
- Allocated Parking Space
- Walking Distance to Peterborough City Centre