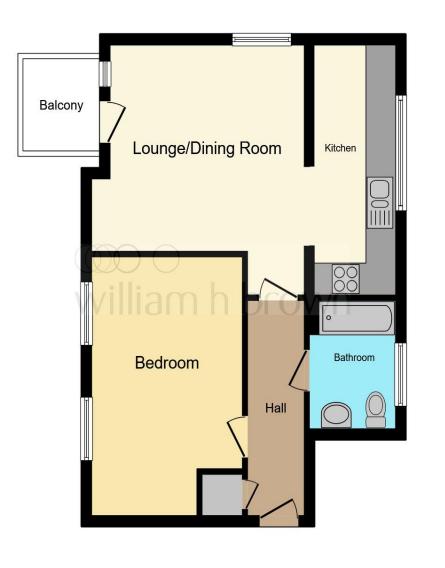

Entrance Hall

Lounge/Kitchen/Diner

Bedroom

Bathroom

This floor plan is for illustrative purposes only. It is not drawn to scale. Any measurements, floor areas (including any total floor area), openings and orientation are approximate. No details are guaranteed, they cannot be relied upon for any purpose and they do not form part of any agreement. No liability is taken for any error, omission or misstatement. A party must rely upon its own inspection(s). Powered by www.focalagent.com