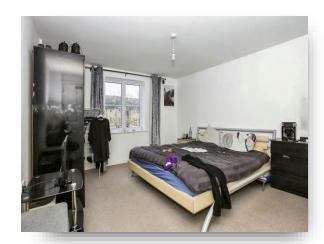

#### **Bedroom One**

10' 9" x 19' 9" ( 3.28m x 6.02m )

## **Bedroom Two**

10' 2" x 9' 5" ( 3.10m x 2.87m )