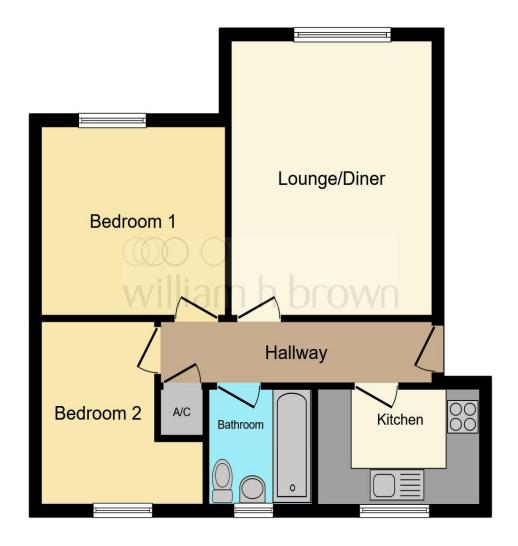

This floor plan is for illustrative purposes only. It is not drawn to scale. Any measurements, floor areas (including any total floor area), openings and orientation are approximate. No details are guaranteed, they cannot be relied upon for any purpose and they do not form part of any agreement. No liability is taken for any error, omission or misstatement. A party must rely upon its own inspection(s). Powered by www.focalagent.com

## **Entrance Hall**

# Lounge

15' x 11' 9" ( 4.57m x 3.58m )

## Kitchen

#### **Bedroom One**

10' 9" x 19' 9" ( 3.28m x 6.02m )

## **Bedroom Two**

10' 2" x 9' 5" ( 3.10m x 2.87m )

## **Bathroom**