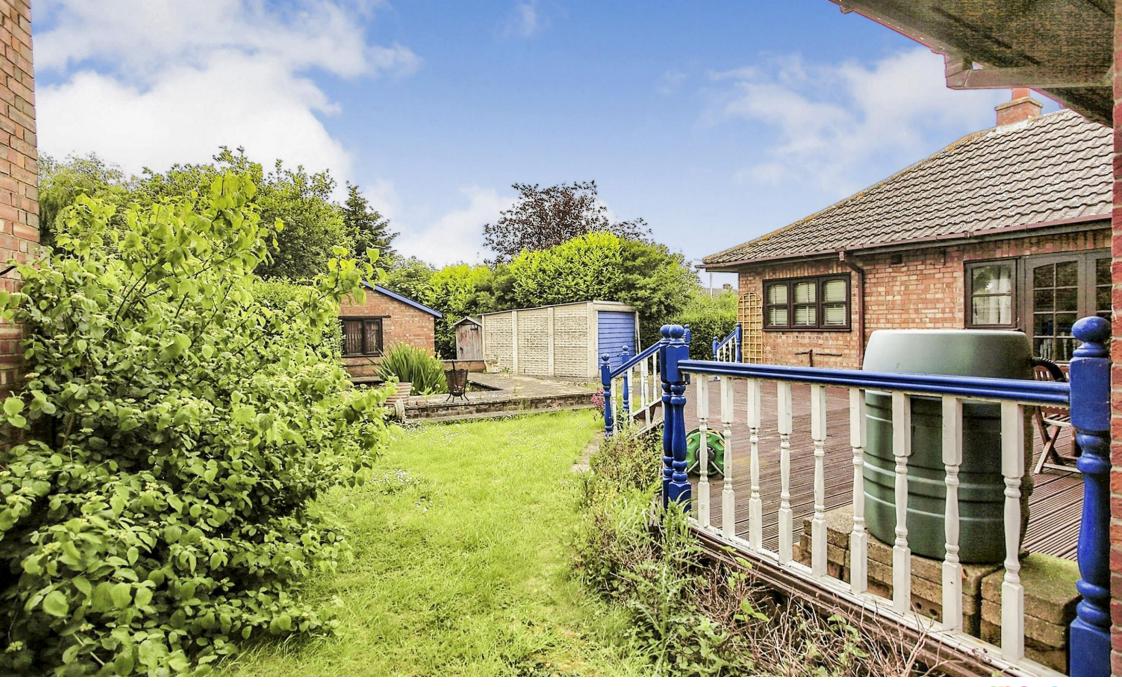

# welcome to

# **London Road, Peterborough**

Set on a generous SIZE PLOT, this Three Bedroom detached Bungalow offers great living space. It boasts Kitchen Breakfast room, separate Living and dining Rooms, Family Bathroom and Three double Bedroom with en suite to the Master. Ampl drive way Parking and mature rear Garden with large Decked area.















This floorplan is for illustrative purposes only and is not drawn to scale. Measurements, floor-areas, openings and orientations are approximate. They should not be relied upon for any purpose and do not form any part of an agreement. No liability is taken for any error or mis-statement. All parties must rely on their own inspections.

#### **Entrance Hall**

### Lounge

12' plus bay x 11' 6" ( 3.66m plus bay x 3.51m )

### **D