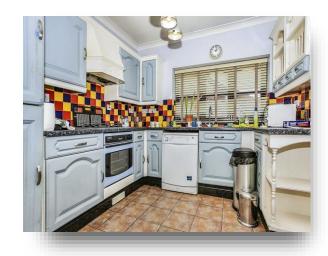

# welcome to

# **London Road, Peterborough**

Set on a generous SIZE PLOT, this Three Bedroom detached Bungalow offers great living space. It boasts Kitchen Breakfast room, separate Living and dining Rooms, Family Bathroom and Three double Bedroom with en suite to the Master. Ampl drive way Parking and mature rear Garden with large Decked area.















This floorplan is for illustrative purposes only and is not drawn to scale. Measurements, floor-areas, openings and orientations are approximate. They should not be relied upon for any purpose and do not form any part of an agreement. No liability is taken for any error or mis-statement. All parties must rely on their own inspections.

#### **Entrance Hall**

### Lounge

12' plus bay x 11' 6" ( 3.66m plus bay x 3.51m )

### **Dining Room**

12' 5" x 12' 5" ( 3.78m x 3.78m )

#### **Kitchen / Breakfast Room**

17' 7" x 10' (5.36m x 3.05m)

# **Utility Room**

7' 5" x 5' 6" ( 2.26m x 1.68m )

#### **Master Bedroom**

18' 4" x 9' 7" ( 5.59m x 2.92m )

#### **En Suite**

#### **Bedroom 2**

12' x 11' ( 3.66m x 3.35m )

# **Family Bathroom**

# **Outside The Property**

# **Bedroom 3*