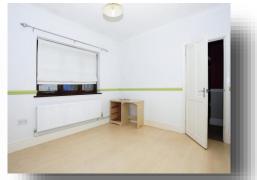

#### **Bedroom 2**

12' x 11' ( 3.66m x 3.35m )

# **Bedroom 3**

11' 8" x 10' 5" ( 3.56m x 3.17m )