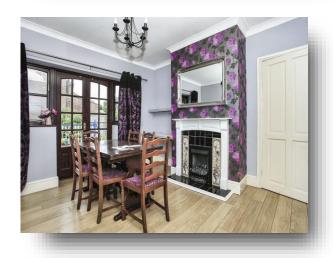

# welcome to

# **London Road, Peterborough**

Set on a generous SIZE PLOT, this Three Bedroom detached Bungalow offers great living space. It boasts Kitchen Breakfast room, separate Living and dining Rooms, Family Bathroom and Three double Bedroom with en suite to the Master. Ampl drive way Parking and mature rear Garden with large Decked area.















This floorplan is for illustrative purposes only and is not drawn to scale. Measurements, floor-areas, openings and orientations are approximate. They should not be relied upon for any purpose and do not form any part of an agreement. No liability is taken for any error or mis-statement. All parties must rely on their own inspections.

#### **Entrance Hall**

### Lounge

12' plus bay x 11' 6" ( 3.66m plus bay x 3.51m )

### **Dining Room**

12' 5" x 12' 5" ( 3.78m x 3.78m )

#### **Kitchen / Breakfast Room**

17' 7" x 10' (5.36m x 3.05m)

# **Utility Room**

7' 5" x 5' 6" ( 2.26m x 1.68m )

#### **Master Bedroom**

18' 4" x 9' 7" ( 5.59m x 2.92m )

#### **En Suite**

#### **Bedroom 2**

12' x 11' ( 3.66m x 3.35m )

# **Family Bathroom**

# **Outside The Property**

# **Bedroom 3**