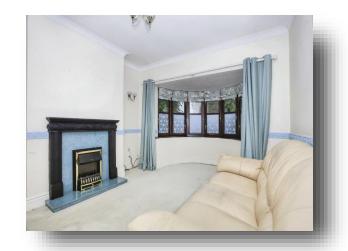

# welcome to

# **London Road, Peterborough**

Set on a generous SIZE PLOT, this Three Bedroom detached Bungalow offers great living space. It boasts Kitchen Breakfast room, separate Living and dining Rooms, Family Bathroom and Three double Bedroom with en suite to the Master. Ampl drive way Parking and mature rear Garden with large Decked area.















This floorplan is for illustrative purposes only and is not drawn to scale. Measurements, floor-areas, openings and orientations are approximate. They should not be relied upon for any purpose and do not form any part of an agreement. No liability is taken for any error or mis-statement. All parties must rely on their own inspections.

#### **Entrance Hall**

### Lounge

12' plus bay x 11' 6" ( 3.66m plus bay x 3.51m )

### **Dining Room**

12' 5" x 12' 5" ( 3.78m x 3.78m )

#### **Kitchen / Breakfast Room**

17' 7" x 10' (5.36m x 3.05m)

# **Utility Room**

7' 5" x 5' 6" ( 2.26m x 1.68m )

#### **Master Bedroom**

18' 4" x 9' 7" ( 5.59m x 2.92m )

#### **En Suite**

#### **Bedroom 2**

12' x 11' ( 3.66m x 3.35m )

# **Family Bathroom**

# **Outside The Property**

# **Bedroom