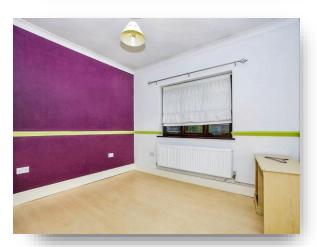

#### **Bedroom 2**

12' x 11' ( 3.66m x 3.35m )

# **Bedroom 3**

11' 8" x 10' 5" ( 3.56m x 3.17m )