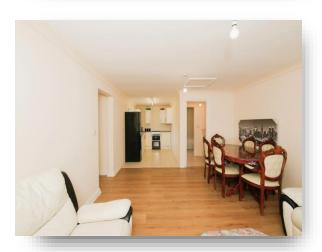

## Kitchen/Diner

15' 6" x 9' 5" ( 4.72m x 2.87m )

# **Dining Room**

11' 2" x 8' 5" ( 3.40m x 2.57m )