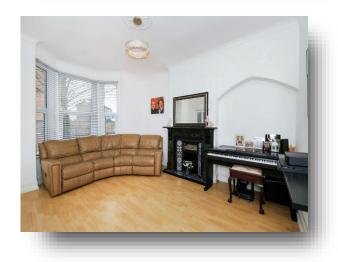

## **Living Room**

13' 9" plus bay x 12' 6" ( 4.19m plus bay x 3.81m )

#### **Bedroom One**

13' 8" plus bay x 10' 2" ( 4.17m plus bay x 3.10m )