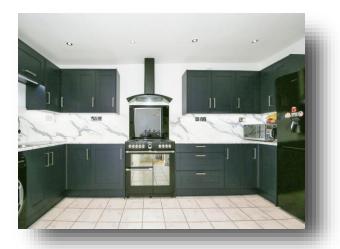

Elm Street, Peterborough, PE2 9BL



# welcome to

# **Elm Street, Peterborough**

Set in POPULAR Woodston in Fletton, we are delighted to offer two amazing houses for the bigger Family. The main House is a 4 Bedroom Semi-detached, Beautifully presented Home with modern Kitchen, 2 Bathrooms, 2 Reception rooms and Living room with separate 2 Bedroom Detached Bungalow at the back.



















**First Floor** 

**Outbuilding** 

This floorplan is for illustrative purposes only and is not drawn to scale. Measurements, floor-areas, openings and orientations are approximate. They should not be relied upon for any purpose and do not form any part of an agreement. No liability is taken for any error or mis-statement. All parties must rely on their own inspections.

## Kitchen/Diner

15' 6" x 9' 5" ( 4.72m x 2.87m )

# **Dining Room**

11' 2" x 8' 5" ( 3.40m x 2.57m )

## **Second Reception Room**

13' 3" x 9' 2" ( 4.04m x 2.79m )

#### **Bedroom Four**

12' 4" x 11' (3.76m x 3.35m)

## Hallway

## **Living Room**

13' 9" plus bay x 12' 6" ( 4.19m plus bay x 3.81m )

# **Family Bathroom**

# Landing

#### **Bedroom One**

13' 8" plus bay x 10' 2" ( 4.17m plus bay x 3.1