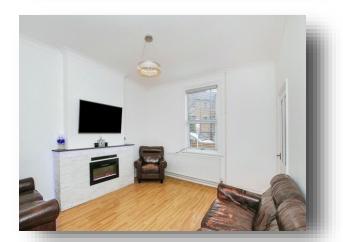

Elm Street, Peterborough, PE2 9BL



# welcome to

# **Elm Street, Peterborough**

Set in POPULAR Woodston in Fletton, we are delighted to offer two amazing houses for the bigger Family. The main House is a 4 Bedroom Semi-detached, Beautifully presented Home with modern Kitchen, 2 Bathrooms, 2 Reception rooms and Living room with separate 2 Bedroom Detached Bungalow at the back.



















**First Floor** 

**Outbuilding** 

This floorplan is for illustrative purposes only and is not drawn to scale. Measurements, floor-areas, openings and orientations are approximate. They should not be relied upon for any purpose and do not form any part of an agreement. No liability is taken for any error or mis-statement. All parties must rely on their own inspections.

## Kitchen/Diner

15' 6" x 9' 5" ( 4.72m x 2.87m )

# **Dining Room**

11' 2" x 8' 5" ( 3.40m x 2.57m )

## **Second Reception Room**

13' 3" x 9' 2" ( 4.04m x 2.79m )

#### **Bedroom Four**

12' 4" x 11' (3.76m x 3.35m)

## Hallway

## **Living Room**

13' 9" plus bay x 12' 6" ( 4.19m plus bay x 3.81m )

# **Family Bathroom**

# Landing

#### **Bedroom One**

13' 8" plus bay x 10' 2" ( 4.17m plus bay x 3.10m )