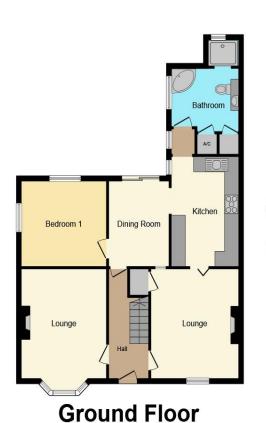

**First Floor** 

**Outbuilding** 

This floorplan is for illustrative purposes only and is not drawn to scale. Measurements, floor-areas, openings and orientations are approximate. They should not be relied upon for any purpose and do not form any part of an agreement. No liability is taken for any error or mis-statement. All parties must rely on their own inspections.

## Hallway

## **Living Room**

13' 9" plus bay x 12' 6" ( 4.19m plus bay x 3.81m )

# **Family Bathroom**

#### **Bedroom One**

13' 8" plus bay x 10' 2" ( 4.17m plus bay x 3.10m )

### **Bedroom Two**

12' 8" x 6' 8" ( 3.86m x 2.03m )

#### **Bedroom Three**

12' 6" x 6' 9" ( 3.81m x 2.06m )