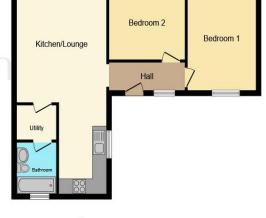

Elm Street, Peterborough, PE2 9BL



# welcome to

# **Elm Street, Peterborough**

Set in POPULAR Woodston in Fletton, we are delighted to offer two amazing houses for the bigger Family. The main House is a 4 Bedroom Semi-detached, Beautifully presented Home with modern Kitchen, 2 Bathrooms, 2 Reception rooms and Living room with separate 2 Bedroom Detached Bungalow at the back.



















**First Floor** 

**Outbuilding** 

This floorplan is for illustrative purposes only and is not drawn to scale. Measurements, floor-areas, openings and orientations are approximate. They should not be relied upon for any purpose and do not form any part of an agreement. No liability is taken for any error or mis-statement. All parties must rely on their own inspections.

## Kitchen/Diner

15' 6" x 9' 5" ( 4.72m x 2.87m )

# **Dining Room**

11' 2" x 8' 5" ( 3.40m x 2.57m )

## **Second Reception Room**

13' 3" x 9' 2" ( 4.04m x 2.79m )

#### **Bedroom Four**

12' 4" x 11' (3.76m x 3.35m)

## Hallway

## **Living Room**

13' 9" plus bay x 12' 6" ( 4.19m plus bay x 3.81m )

# **Family Bathroom**

# Landing

#### **Bedroom One**

13' 8" plus bay x 10' 2" ( 4.17m plus bay x 3.10m )

#### **S