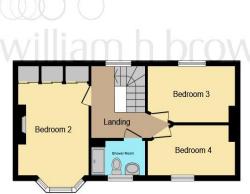

**First Floor** 

**Outbuilding** 

This floorplan is for illustrative purposes only and is not drawn to scale. Measurements, floor-areas, openings and orientations are approximate. They should not be relied upon for any purpose and do not form any part of an agreement. No liability is taken for any error or mis-statement. All parties must rely on their own inspections.

#### **Bedroom Four**

12' 4" x 11' (3.76m x 3.35m)

## Hallway

# Landing

#### **Shower Room**

#### **Bedroom Three**

12' 6" x 6' 9" ( 3.81m x 2.06m )