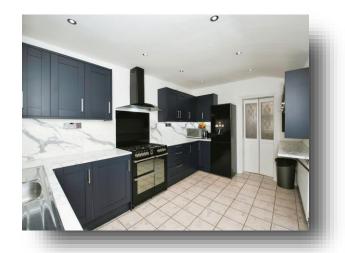

Elm Street, Peterborough, PE2 9BL



# welcome to

# **Elm Street, Peterborough**

Set in POPULAR Woodston in Fletton, we are delighted to offer two amazing houses for the bigger Family. The main House is a 4 Bedroom Semi-detached, Beautifully presented Home with modern Kitchen, 2 Bathrooms, 2 Reception rooms and Living room with separate 2 Bedroom Detached Bungalow at the back.



















**First Floor** 

**Outbuilding** 

This floorplan is for illustrative purposes only and is not drawn to scale. Measurements, floor-areas, openings and orientations are approximate. They should not be relied upon for any purpose and do not form any part of an agreement. No liability is taken for any error or mis-statement. All parties must rely on their own inspections.

## Kitchen/Diner

15' 6" x 9' 5" ( 4.72m x 2.87m )

# **Dining Room**

11' 2" x 8' 5" ( 3.40m x 2.57m )

## **Second Reception Room**

13' 3" x 9' 2" ( 4.04m x 2.79m )

#### **Bedroom Four**

12' 4" x 11' (3.76m x 3.35m)

## Hallway

## **Living Room**

13' 9" plus bay x 12' 6" ( 4.19m plus bay x 3.81m )

# **Family Bathroom**

# Landing

#### **Bedroom One**

13' 8" plus bay x 10' 2" ( 4.17m plus bay x 3