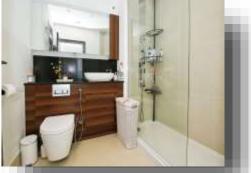

#### **Bedroom One**

13' x 10' (3.96m x 3.05m)

**En-Suite** 

#### **Bedroom Two**

11' x 11' ( 3.35m x 3.35m )

**En-Suite** 