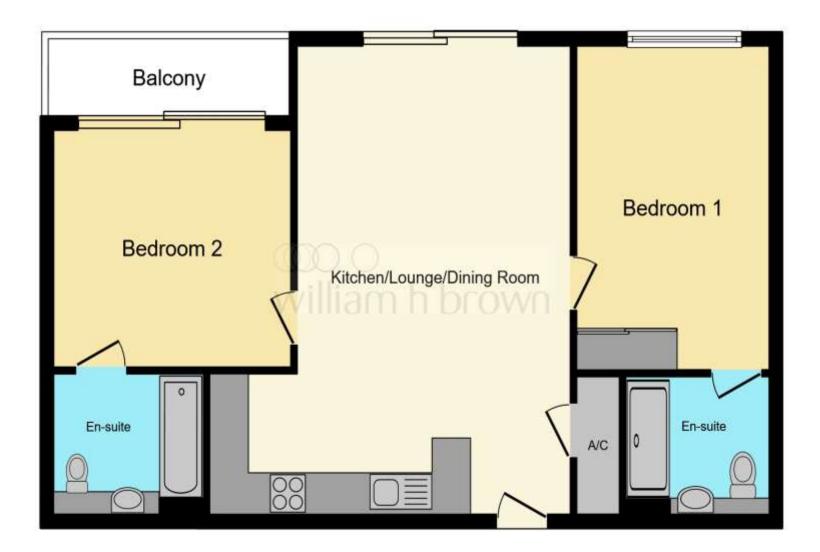

This floorplan is for illustrative purposes only and is not drawn to scale. Measurements, floor-areas, openings and orientations are approximate. They should not be relied upon for any purpose and do not form any part of an agreement. No liability is taken for any error or mis-statement. All parties must rely on their own inspections.

# Open Plan Kitchen/diner/lounge

22' x 16' 8" ( 6.71m x 5.08m )

#### **Bedroom One**

13' x 10' (3.96m x 3.05m)

**En-Suite** 

#### **Bedroom Two**

11' x 11' ( 3.35m x 3.35m )

**En-Suite** 