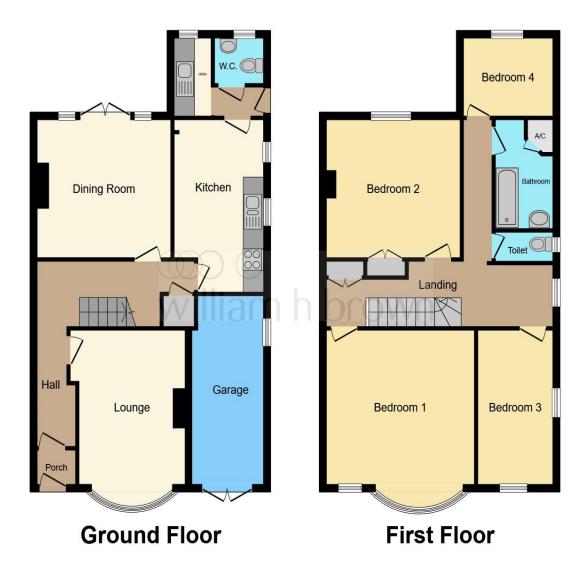

This floorplan is for illustrative purposes only and is not drawn to scale. Measurements, floor-areas, openings and orientations are approximate. They should not be relied upon for any purpose and do not form any part of an agreement. No liability is taken for any error or mis-statement. All parties must rely on their own inspections.

#### **Entrance Hall**

### Lounge

14' + Bay x 11' 3" ( 4.27m + Bay x 3.43m )

## **Dining Room**

12' 6" max x 13' max ( 3.81m max x 3.96m max )

#### Kitchen

17' 4" x 9' 2" ( 5.28m x 2.79m )

## **Utility Room**

#### Cloakroom

### Landing

#### **Master Bedroom**

14' + Bay x 14' 8" ( 4.27m + Bay x 4.47m )

#### **Bedroom Two**

13' x 12' 7" ( 3.96m x 3.84m )

#### **Bedroom Three**

13' 3" x 7' 5" ( 4.04m x 2.26m )

#### **Bedroom Four**

8' 11" x 7' 1" ( 2.72m x 2.16m )

# **Family Bathroom**

9' 10" x 5' 6" ( 3.00m x 1.68m )

#### Wc