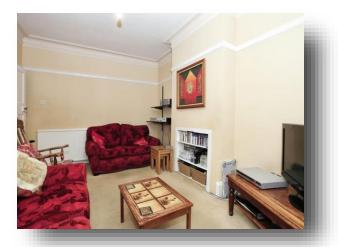

### Lounge

14' + Bay x 11' 3" ( 4.27m + Bay x 3.43m )

## **Dining Room**

12' 6" max x 13' max ( 3.81m max x 3.96m max )