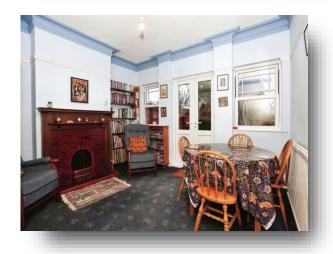

### Lounge

14' + Bay x 11' 3" ( 4.27m + Bay x 3.43m )

## **Dining Room**

12' 6" max x 13' max ( 3.81m max x 3.96m max )