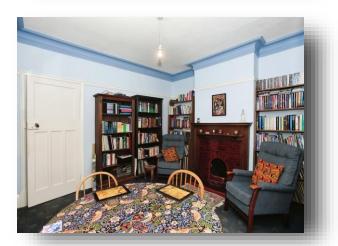

### Lounge

14' + Bay x 11' 3" ( 4.27m + Bay x 3.43m )

## **Dining Room**

12' 6" max x 13' max ( 3.81m max x 3.96m max )