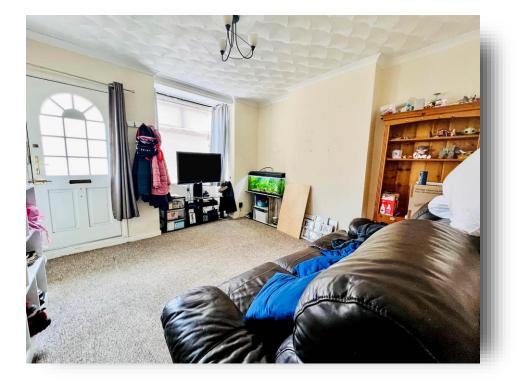

**Living Room** 12' 7" x 11' 7" ( 3.84m x 3.53m )

**Dining Room** 12' 7" x 11' 7" ( 3.84m x 3.53m )

**Kitchen** 9' 1" x 8' ( 2.77m x 2.44m )

**Bedroom** 9' 6" x 11' 6" ( 2.90m x 3.51m )

Cloakroom

**Bedroom** 9' 6" x 11' 6" ( 2.90m x 3.51m )