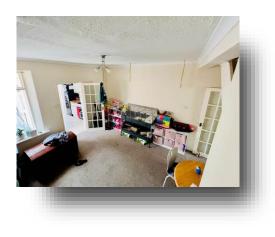

**Living Room** 12' 7" x 11' 7" ( 3.84m x 3.53m )

**Dining Room** 12' 7" x 11' 7" ( 3.84m x 3.53m )

**Kitchen** 9' 1" x 8' ( 2.77m x 2.44m )

**Bedroom** 9' 6" x 11' 6" ( 2.90m x 3.51m )

Cloakroom

**Bedroom** 9' 6" x 11' 6" ( 2.90m x 3.51m )