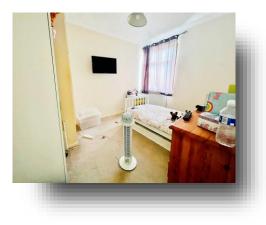

**Living Room** 12' 7" x 11' 7" ( 3.84m x 3.53m )

**Dining Room** 12' 7" x 11' 7" ( 3.84m x 3.53m )

**Kitchen** 9' 1" x 8' ( 2.77m x 2.44m )

**Bedroom** 9' 6" x 11' 6" ( 2.90m x 3.51m )

Cloakroom

**Bedroom** 9' 6" x 11' 6" ( 2.90m x 3.51m )