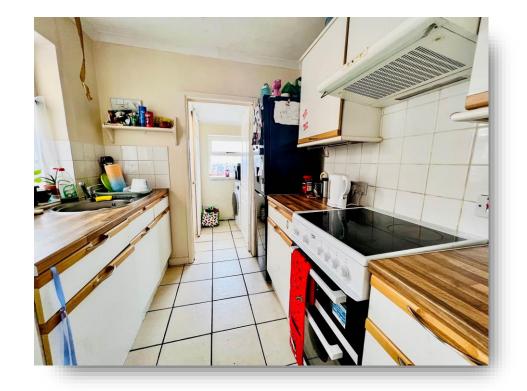

**Living Room** 12' 7" x 11' 7" ( 3.84m x 3.53m )

**Dining Room** 12' 7" x 11' 7" ( 3.84m x 3.53m )

**Kitchen** 9' 1" x 8' ( 2.77m x 2.44m )

**Bedroom** 9' 6" x 11' 6" ( 2.90m x 3.51m )

Cloakroom

**Bedroom** 9' 6" x 11' 6" ( 2.90m x 3.51m )