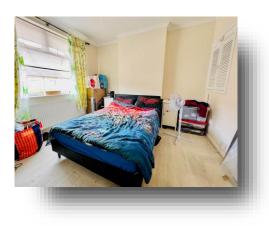

**Living Room** 12' 7" x 11' 7" ( 3.84m x 3.53m )

**Dining Room** 12' 7" x 11' 7" ( 3.84m x 3.53m )

**Kitchen** 9' 1" x 8' ( 2.77m x 2.44m )

**Bedroom** 9' 6" x 11' 6" ( 2.90m x 3.51m )

Cloakroom

**Bedroom** 9' 6" x 11' 6" ( 2.90m x 3.51m )