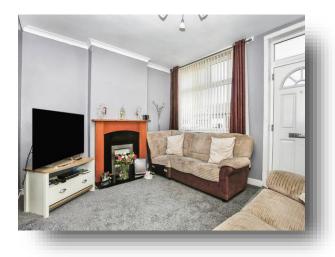

**Lounge** 13' 7" x 12' (4.14m x 3.66m )

**Dining Room** 12' x 11' ( 3.66m x 3.35m )

**Kitchen** 6' 1" x 4' 7" ( 1.85m x 1.40m )

Bathroom

**Bedroom 1** 14' 8" x 11' 6" ( 4.47m x 3.51m )

**Bedroom 2** 13' 6" x 12' 4" ( 4.11m x 3.76m )