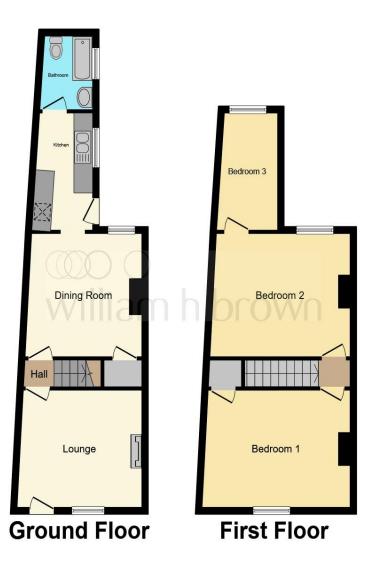

**Bedroom 3** 12' 1" x 6' 3" ( 3.68m x 1.91m )

This floorplan is for illustrative purposes only and is not drawn to scale. Measurements, floor-areas, openings and orientations are approximate. They should not be relied upon for any purpose and do not form any part of an agreement. No liability is taken for any error or mis-statement. All parties must rely on their own inspections.