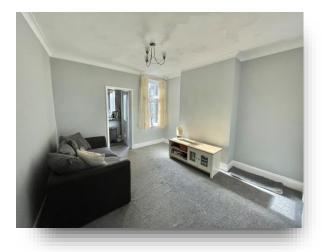

**Lounge** 13' 7" x 12' (4.14m x 3.66m )

**Dining Room** 12' x 11' ( 3.66m x 3.35m )

**Kitchen** 6' 1" x 4' 7" ( 1.85m x 1.40m )

Bathroom

**Bedroom 1** 14' 8" x 11' 6" ( 4.47m x 3.51m )

**Bedroom 2** 13' 6" x 12' 4" ( 4.11m x 3.76m )