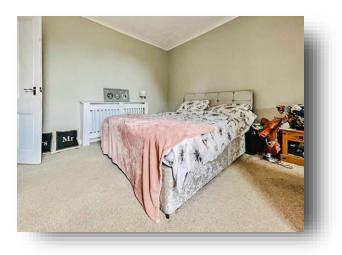

**Lounge** 13' 7" x 12' (4.14m x 3.66m )

**Dining Room** 12' x 11' ( 3.66m x 3.35m )

**Kitchen** 6' 1" x 4' 7" ( 1.85m x 1.40m )

Bathroom

**Bedroom 1** 14' 8" x 11' 6" ( 4.47m x 3.51m )

**Bedroom 2** 13' 6" x 12' 4" ( 4.11m x 3.76m )