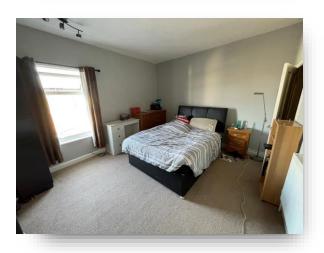

**Lounge** 13' 7" x 12' (4.14m x 3.66m )

**Dining Room** 12' x 11' ( 3.66m x 3.35m )

**Kitchen** 6' 1" x 4' 7" ( 1.85m x 1.40m )

Bathroom

**Bedroom 1** 14' 8" x 11' 6" ( 4.47m x 3.51m )

**Bedroom 2** 13' 6" x 12' 4" ( 4.11m x 3.76m )