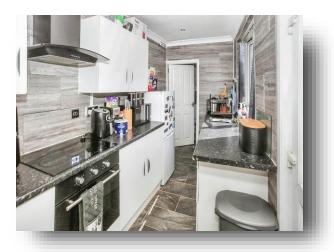

**Lounge** 13' 7" x 12' (4.14m x 3.66m )

**Dining Room** 12' x 11' ( 3.66m x 3.35m )

**Kitchen** 6' 1" x 4' 7" ( 1.85m x 1.40m )

Bathroom

**Bedroom 1** 14' 8" x 11' 6" ( 4.47m x 3.51m )

**Bedroom 2** 13' 6" x 12' 4" ( 4.11m x 3.76m )