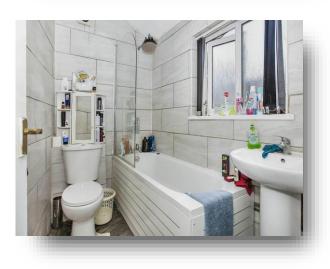

**Lounge** 13' 7" x 12' (4.14m x 3.66m )

**Dining Room** 12' x 11' ( 3.66m x 3.35m )

**Kitchen** 6' 1" x 4' 7" ( 1.85m x 1.40m )

Bathroom

**Bedroom 1** 14' 8" x 11' 6" ( 4.47m x 3.51m )

**Bedroom 2** 13' 6" x 12' 4" ( 4.11m x 3.76m )