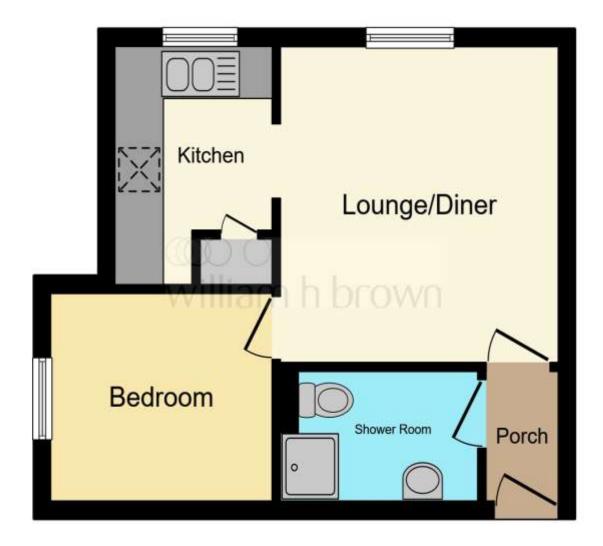

This floorplan is for illustrative purposes only and is not drawn to scale. Measurements, floor-areas, openings and orientations are approximate. They should not be relied upon for any purpose and do not form any part of an agreement. No liability is taken for any error or mis-statement. All parties must rely on their own inspections.

#### **Entrance**

4' 8" x 3' 5" ( 1.42m x 1.04m )

#### **Wet Room**

### Lounge/diner

11' 11" x 11' 10" ( 3.63m x 3.61m )

#### Kitchen

8' 10" x 6' 5" ( 2.69m x 1.96m )

#### **Bedroom**

8' 10" x 7' 8" ( 2.69m x 2.34m )

#### **Outside**