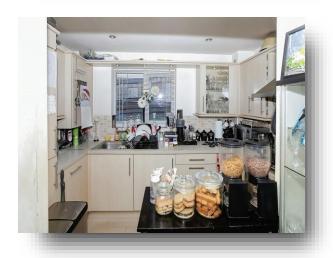

#### **Kitchen**

10' 7" x 6' 2" ( 3.23m x 1.88m )

Fitted with a range of base and wall mounted units with complimentary work tops over. There is an integrated oven, hob, extractor hood along with the following integrated appliances, washing machine, dishwasher and fridge/freezer. There is also a double glazed window.