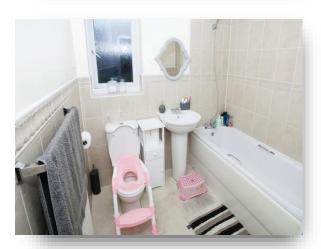

#### **En Suite**

Shower cubicle, low level WC and wash hand basin.

### **Family Bathroom**

Consisting of a bath, low level WC, wash hand basin, radiator and a double glazed window.