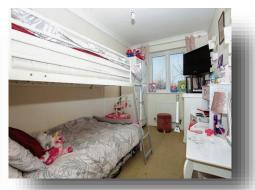

#### **Bedroom**

11' 8" x 8' 7" ( 3.56m x 2.62m )

There are built in wardrobes, radiator and a double glazed window.

#### **Bedroom**

11' 8" x 7' 4" ( 3.56m x 2.24m )

Fitted wardrobes, radiator and a double glazed window.