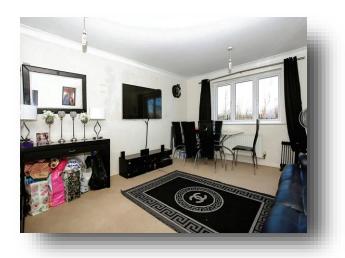

## Lounge/diner

15' 3" x 12' 8" ( 4.65m x 3.86m )

Double glazed window, radiator, TV and telephone points.