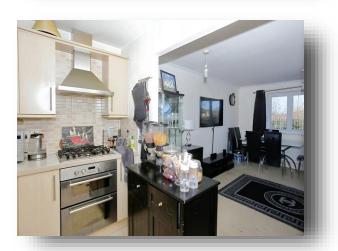

## Lounge/diner

15' 3" x 12' 8" ( 4.65m x 3.86m )

Double glazed window, radiator, TV and telephone points.