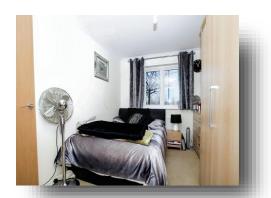

#### **Bedroom**

11' 8" x 8' 7" ( 3.56m x 2.62m )

There are built in wardrobes, radiator and a double glazed window.

#### **Bedroom**

11' 8" x 7' 4" ( 3.56m x 2.24m )

Fitted wardrobes, radiator and a double glazed window.