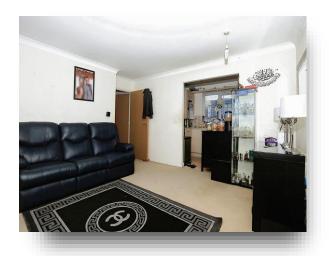

#### **Bedroom**

11' 8" x 8' 7" ( 3.56m x 2.62m )

There are built in wardrobes, radiator and a double glazed window.

#### **Bedroom**

11' 8" x 7' 4" ( 3.56m x 2.24m )

Fitted wardrobes, radiator and a double glazed window.