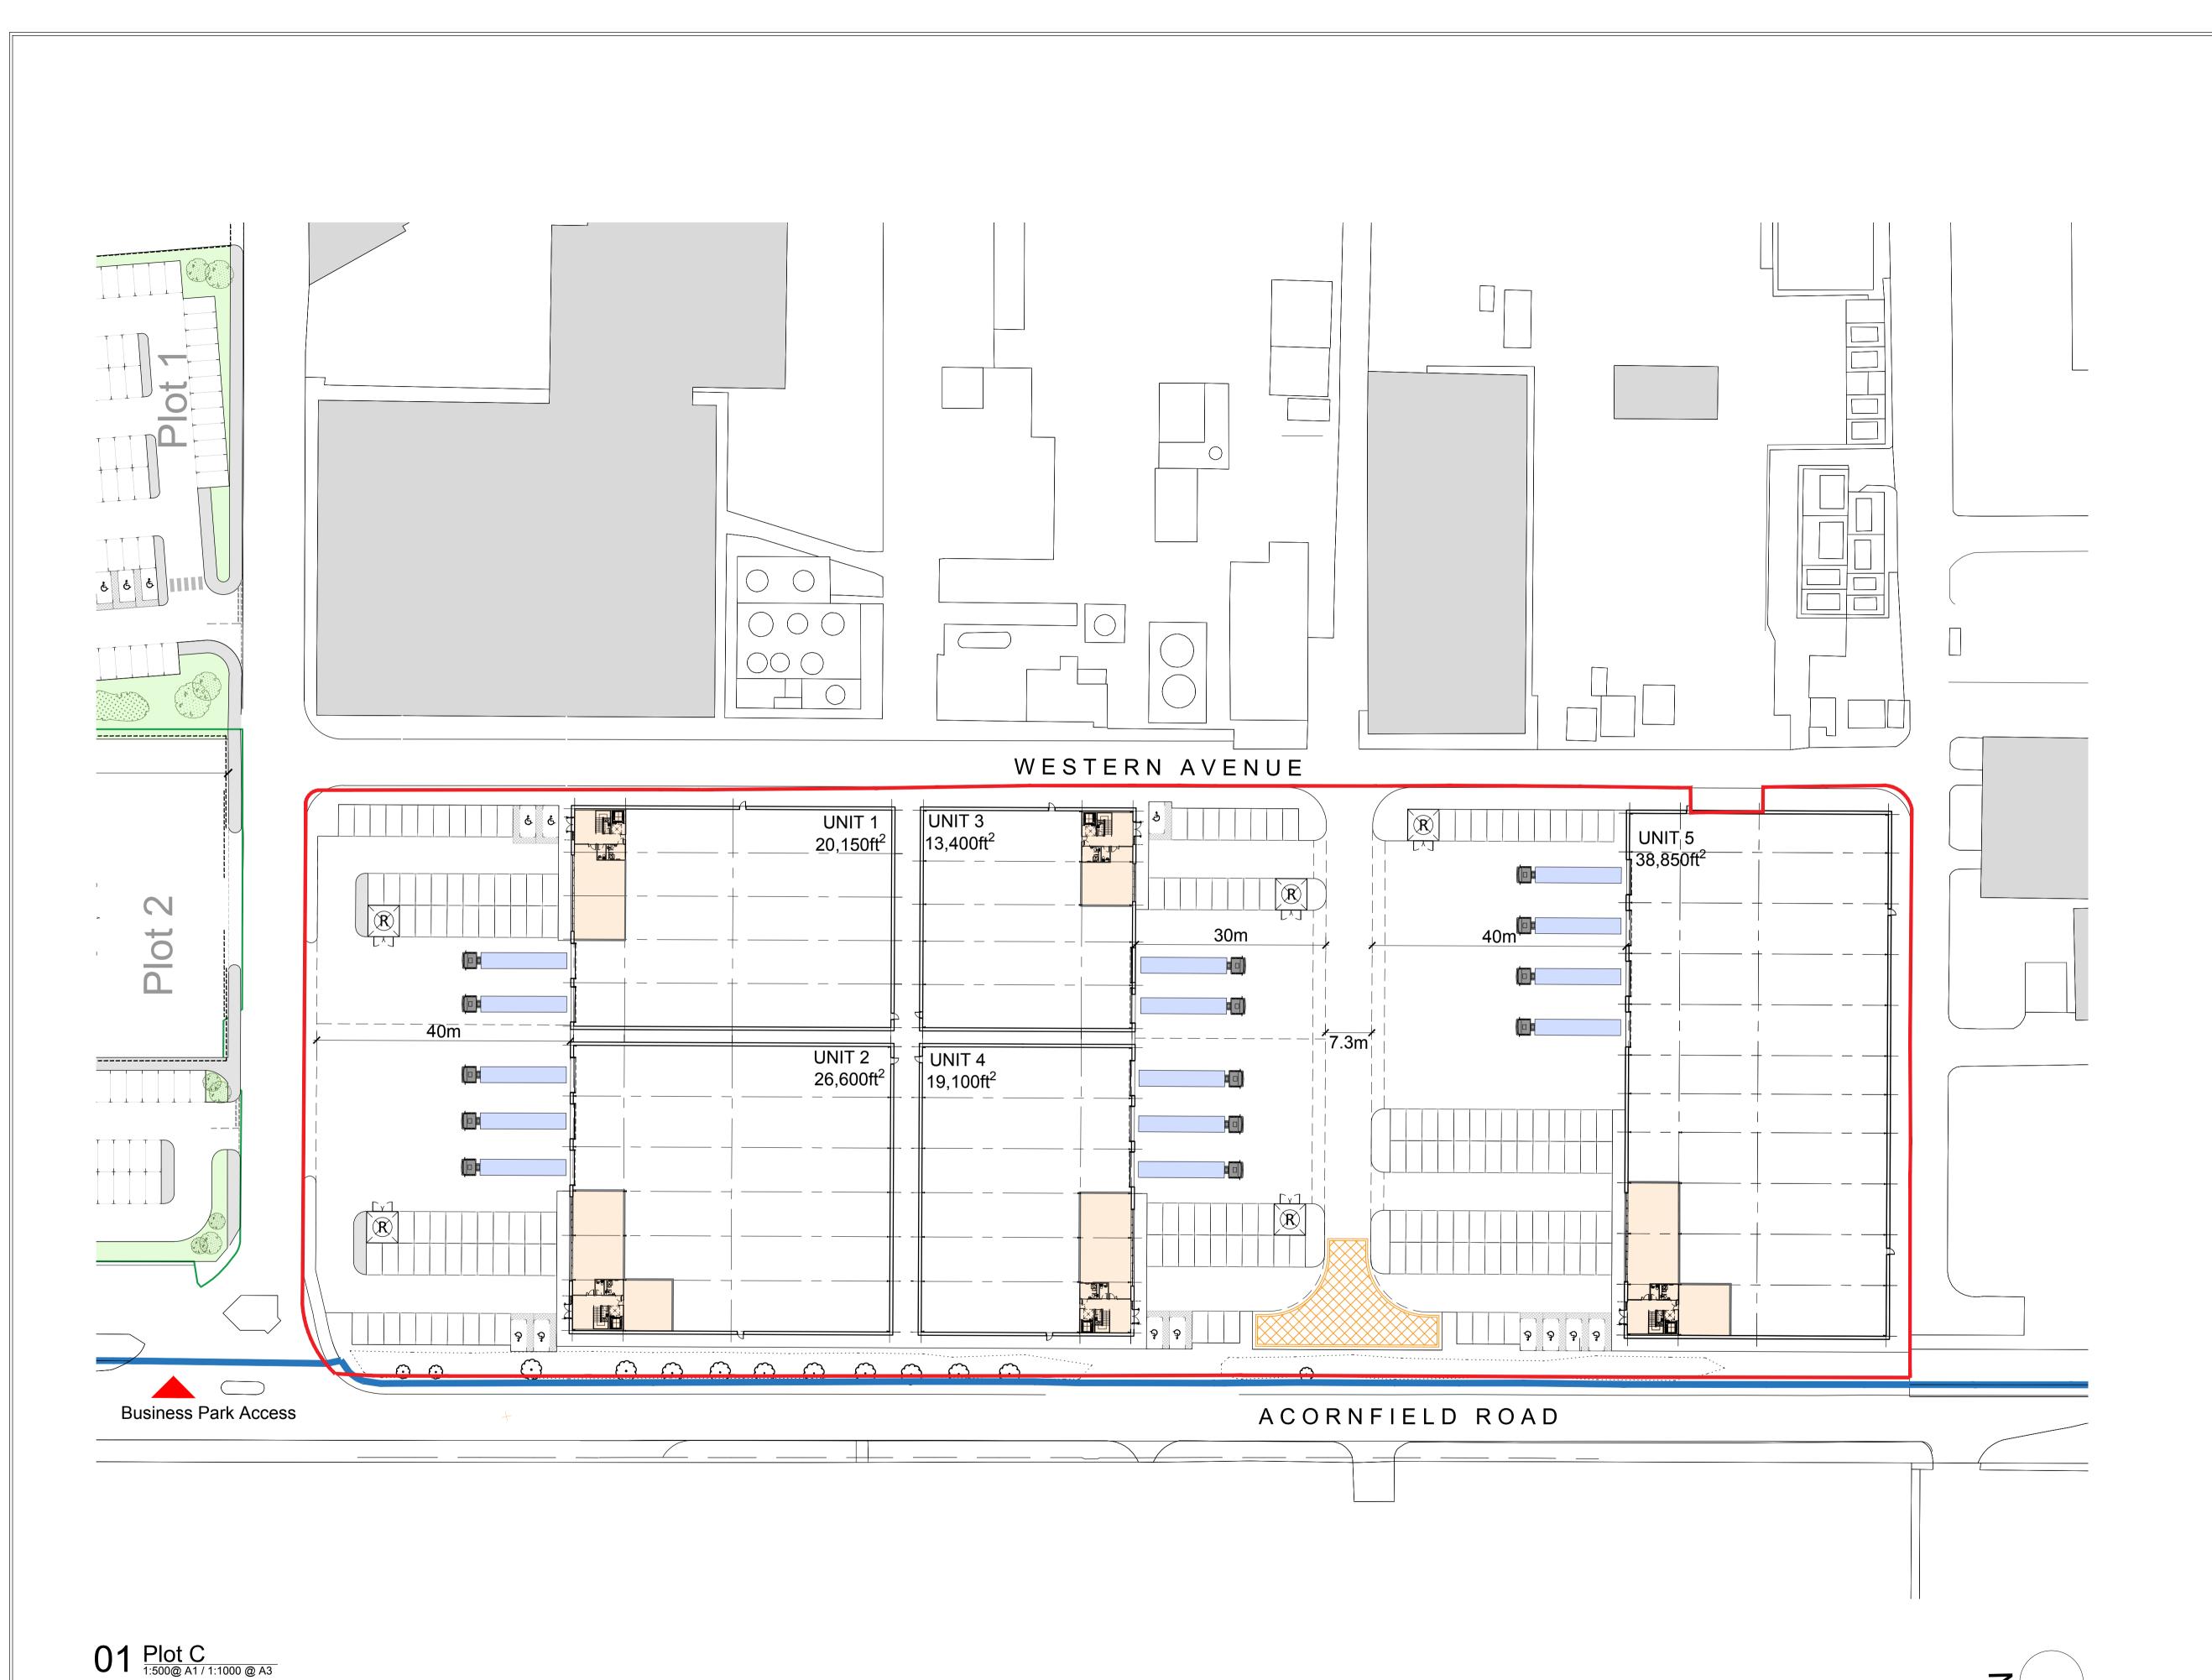

KEY Image Business Park Boundary line AREA SCHEDULE (GIA) UNIT 1(GIA) 20,150ft<sup>2</sup> 18,400ft<sup>2</sup> Warehouse (Incl. GF Undercroft) 1,750ft² Office (FF Only) Car parking spaces UNIT 2(GIA) 26,600ft<sup>2</sup> Warehouse (Incl. GF Undercroft) 24,150ft<sup>2</sup> 2,450ft<sup>2</sup> Office (FF Only) Car parking spaces 13,400ft<sup>2</sup> UNIT 3(GIA) Warehouse (Incl. GF Undercroft) 12,150ft<sup>2</sup> Office (FF Only) 1,250ft<sup>2</sup> Car parking spaces UNIT 4(GIA) **19,100ft²** 17,250ft² Warehouse (Incl. GF Undercroft) Office (FF Only) 1,850ft<sup>2</sup> Car parking spaces 23 UNIT 5(GIA) **38,850ft²** 36,100ft² Warehouse (Incl. GF Undercroft) Office (FF Only) 2,750ft<sup>2</sup> Car parking spaces Total 118,100ft<sup>2</sup> Total Car Parking 16.12.2020 HT HA A Unit Amendments 15.12.2020 HT HA First Issue Date: Dwn: Iss: Rev: Notes: