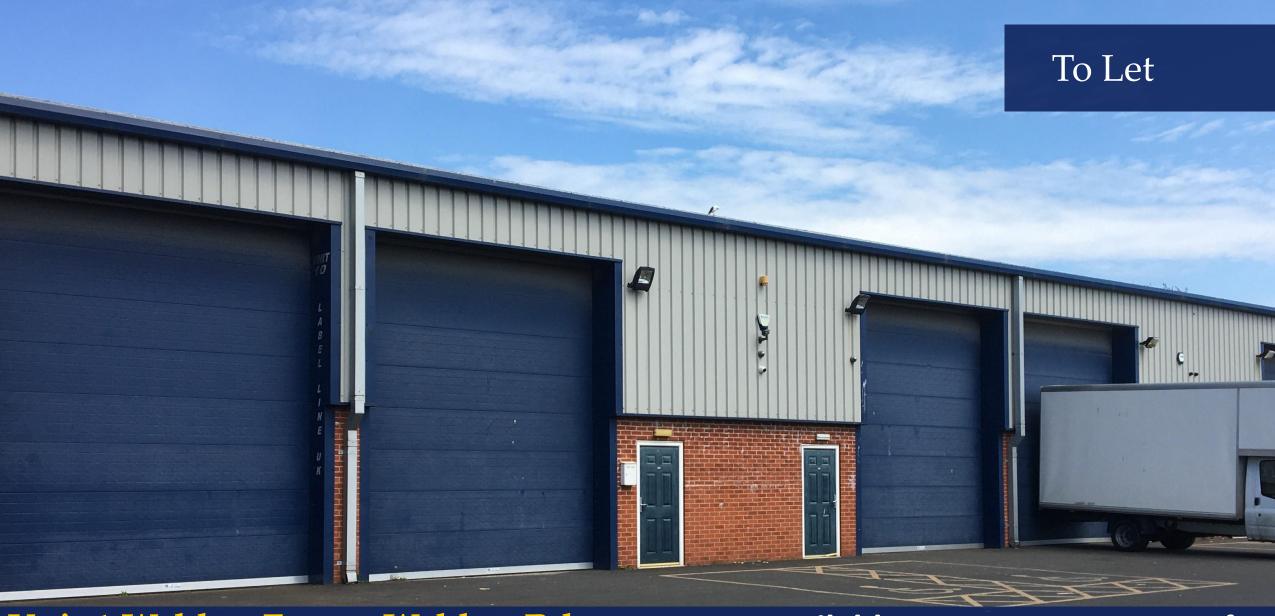

Unit 1 Webber Estate, Webber Rd

**Available June 2024 -** 3,764 sqft

Knowsley Business Park L33 7SQ

## Description

The unit forms part of a wider terrace of units within a secure estate. They are of steel portal frame construction incorporating a level loading door leading to a loading apron with associated car parking

- Offices can be fitted out by ingoing tenant
- 3 phase electricity
- 6 m eaves
- Full height loading door
- Parking