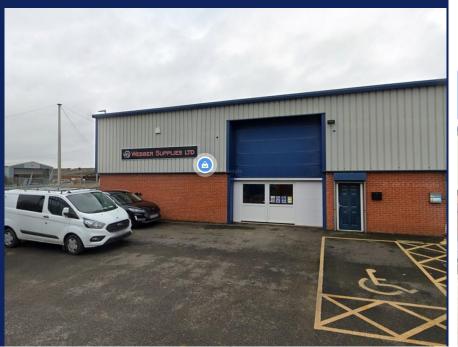

The premises are located fronting Webber Rd and accessed within the Business Park via Lees and Kirkby Bank Rd

## Description

The unit forms part of a wider terrace of units within a secure estate. They are of steel portal frame construction incorporating a level loading door leading to a loading apron with associated car parking