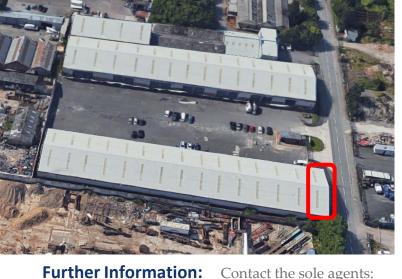

## Location

The subject property is located within Knowsley Industrial Park, which

is a long established industrial location, approx. 7 miles to the East of Liverpool and conveniently located for easy access to the East Lancashire Road (A580) & M57 motorway, both of which lie approx 0.5 miles to the South of the Estate.

The premises are located fronting Webber Rd and accessed within the Business Park via Lees and Kirkby Bank Rd

**EPC** An EPC is available on request

**VAT** All payments may be subject to VAT at the usual rate

**Further Information:** 

0151 541 2445

lm6.co.uk

Phil.morley@lm6.co.uk

**Anti Money Laundering** We are obliged to verify the identity of any proposed purchaser/tenant. This is to help combat fraud and money laundering and the requirements are contained in statute. We will require 2 forms of identification as outlined http://lm6.co.uk/news/anti-money-laundering-policy/