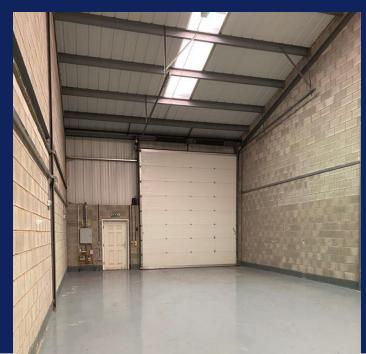

# Description

The unit forms part of a wider terrace of units within a secure estate. They are of steel portal frame construction incorporating a level loading door leading to a loading apron with associated car parking

- Offices can be fitted out by ingoing tenant
- 3 phase electricity
- 6 m eaves
- Full height loading door
- Parking