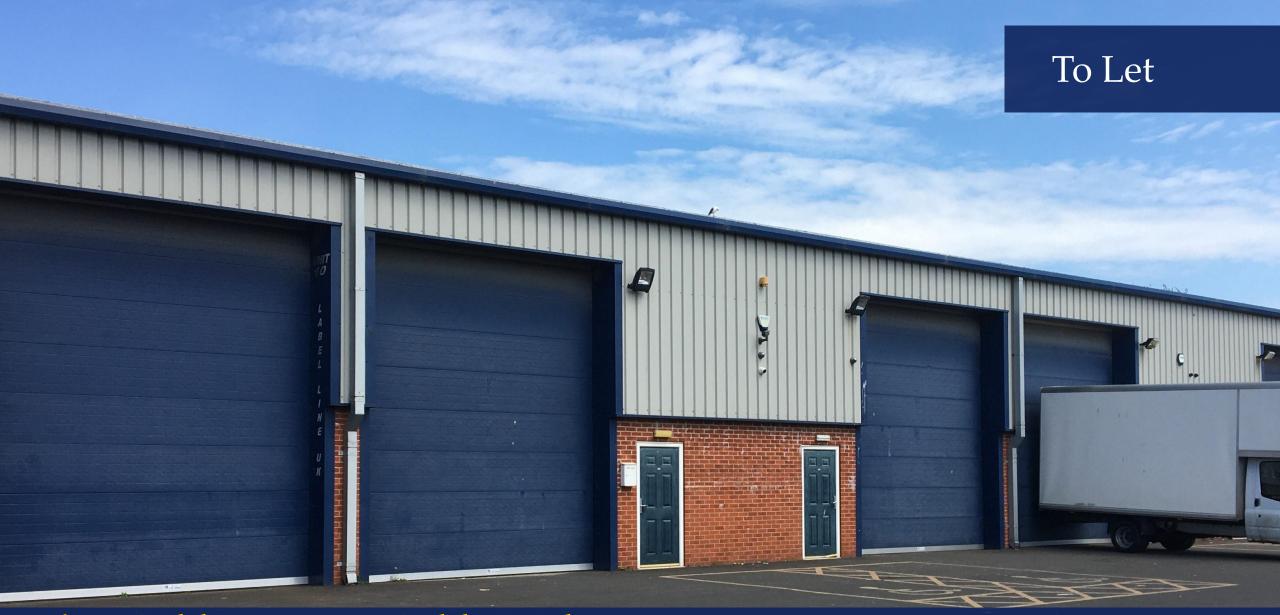

Unit 3 Webber Estate, Webber Rd

1,882 sqft

Knowsley Business Park L33 7SQ

# Description

The unit forms part of a wider terrace of units within a secure estate. They are of steel portal frame construction incorporating a level loading door leading to a loading apron with associated car parking

- Offices can be fitted out by ingoing tenant
- 3 phase electricity
- 6 m eaves
- Full height loading door
- Parking