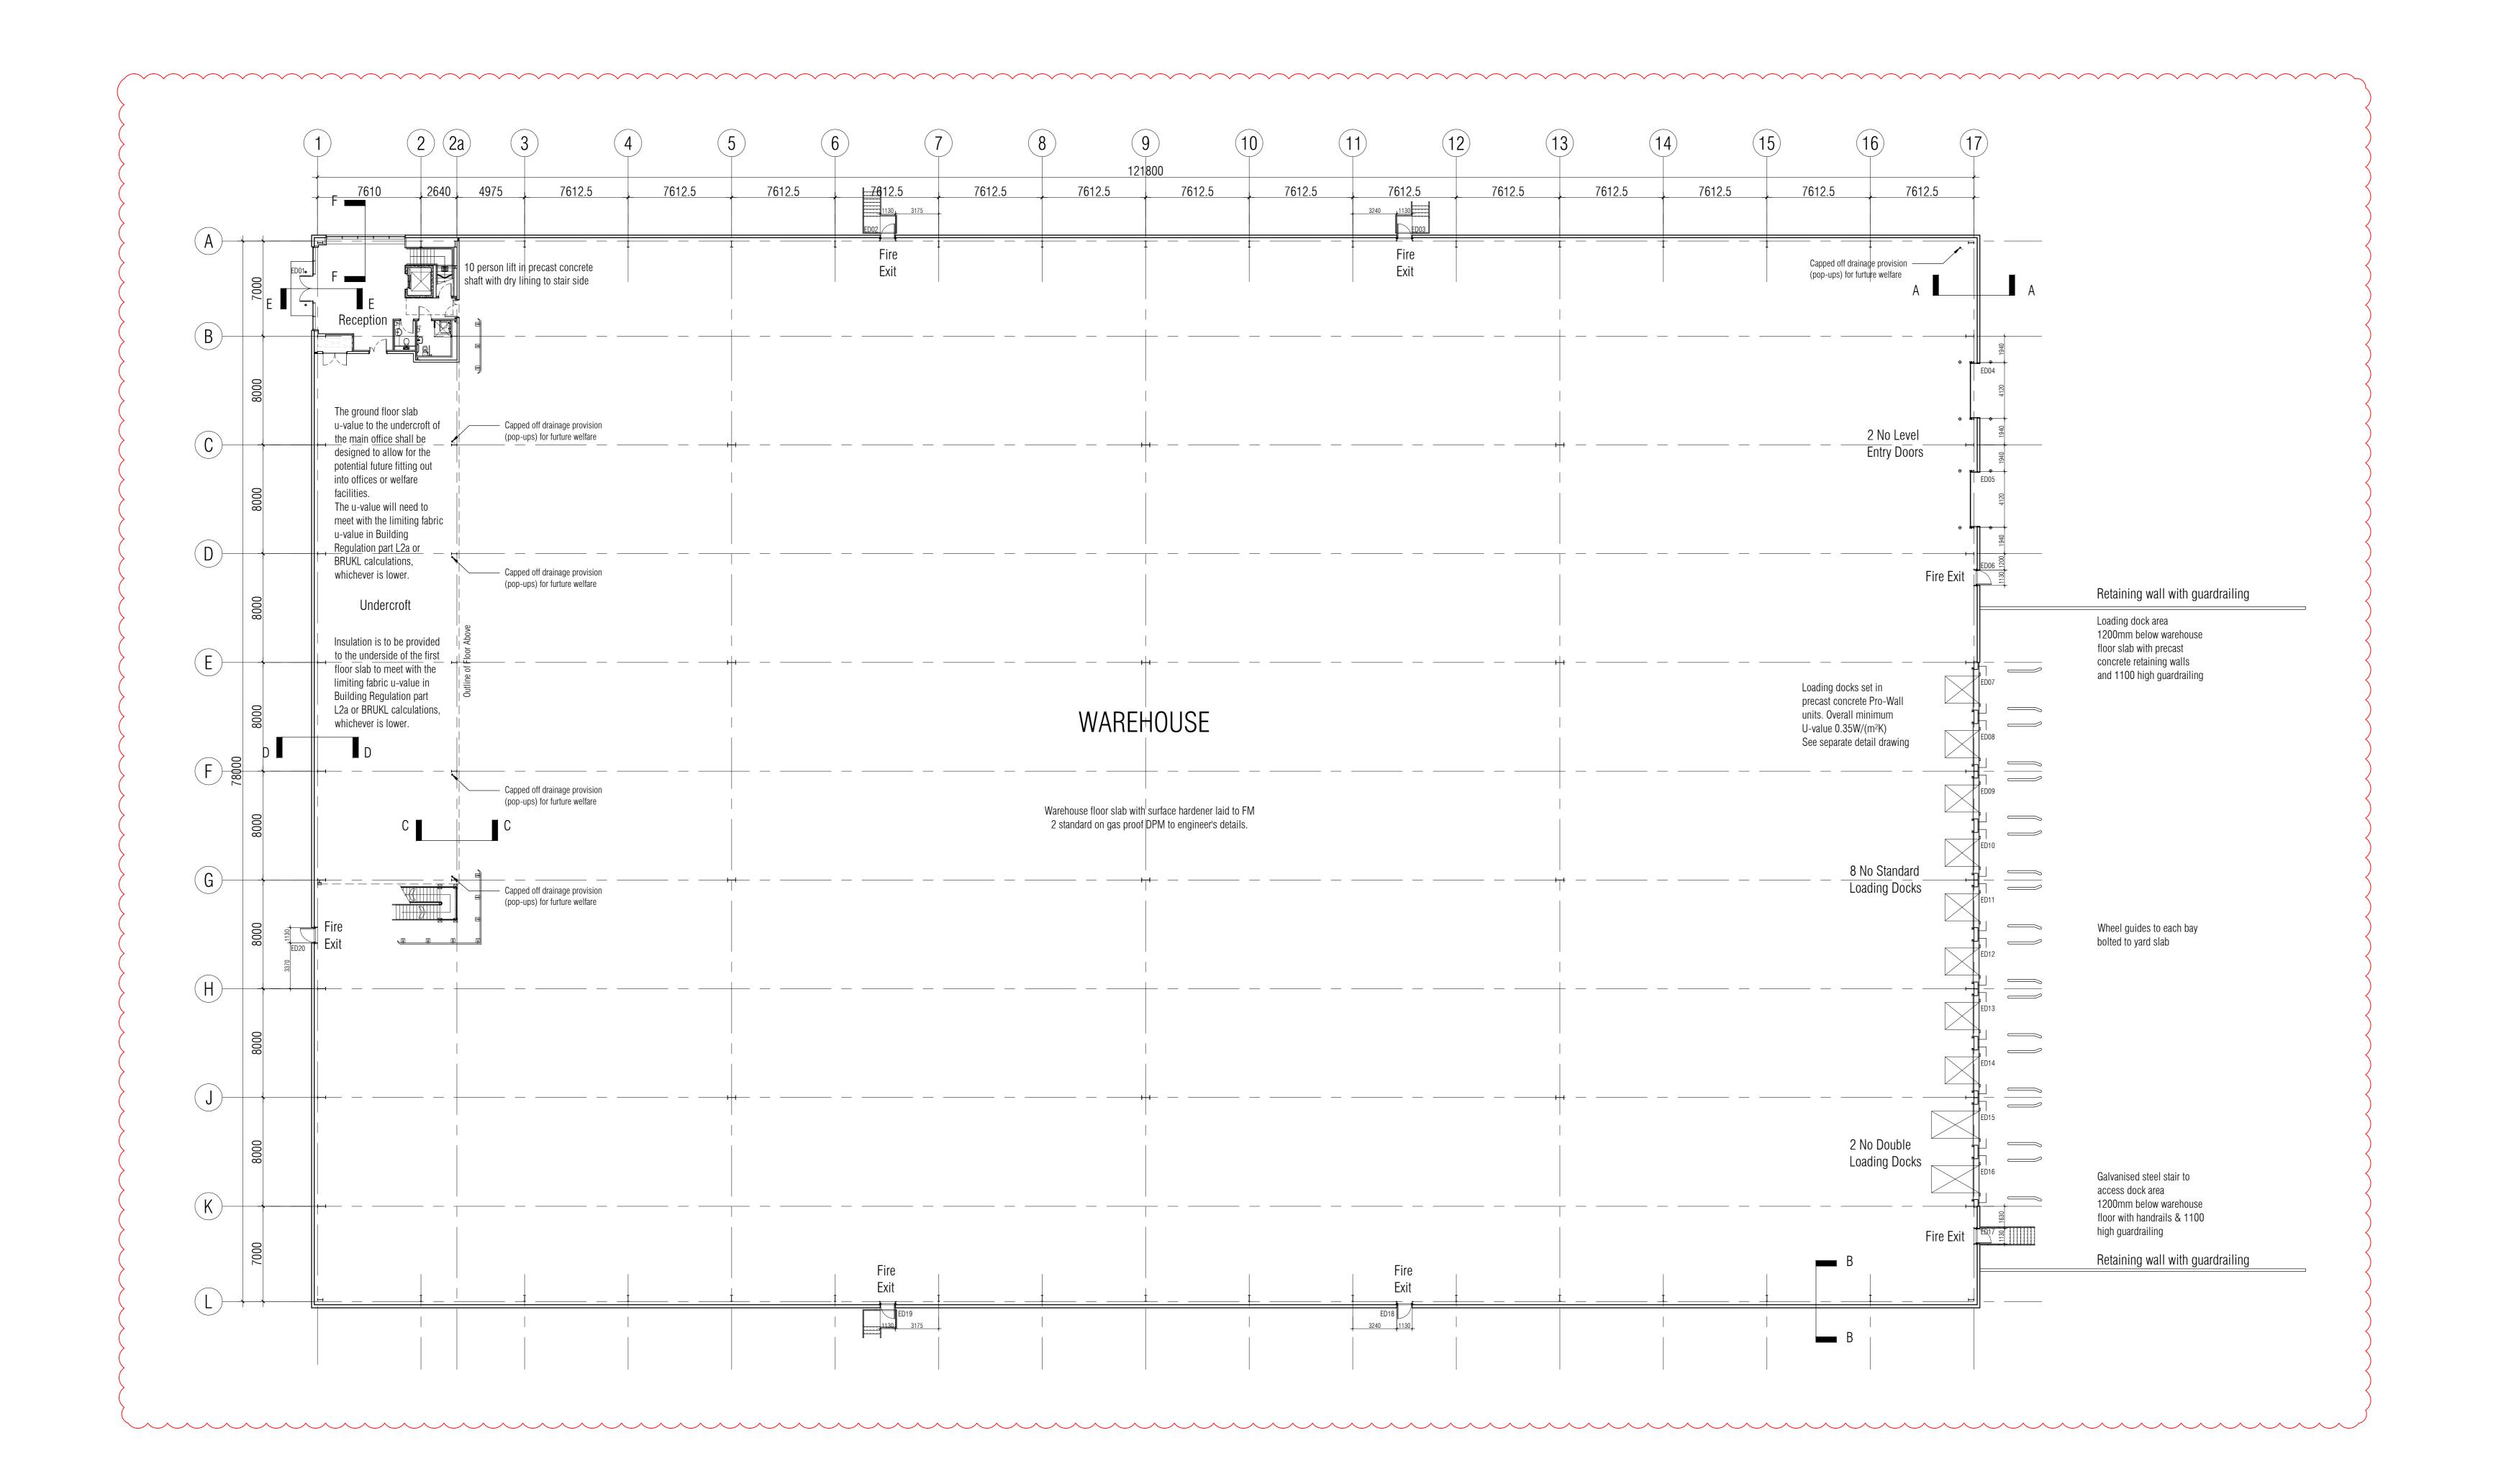

aja architects IIp
1170 Elliott Court
F: 024 7625 3200
F: 024 7625 3210
F: 024 7625 3200
F: 024 7625 3210
F:

Penrhyn Road Knowsley

scale 1:200 @ A0 drawn sih

Proposed Warehouse Plan

checked mjl date 28/03/23

6982 - 207 Rev C01 CONSTRUCTION