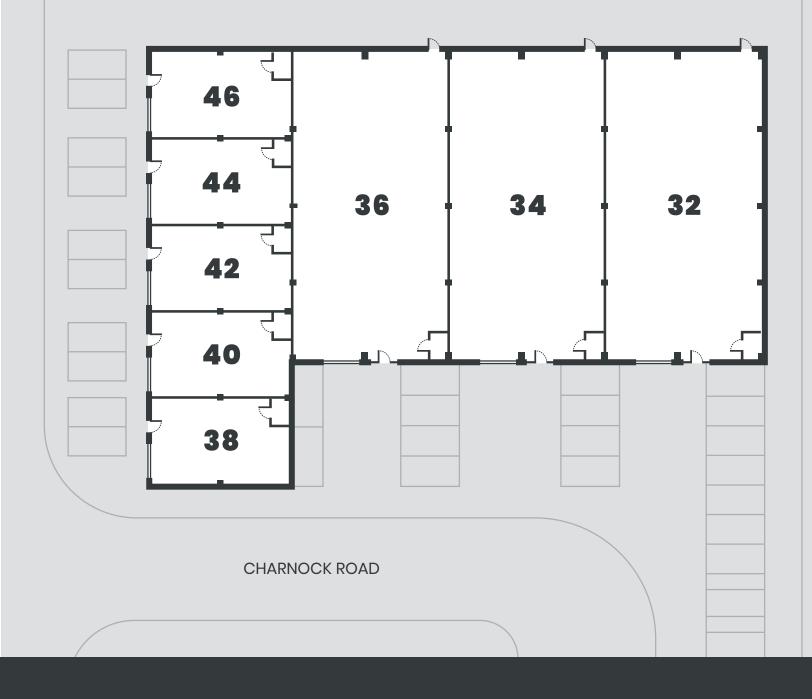

#### **UNITS**

|         | sq m | sq ft  |
|---------|------|--------|
| Unit 32 | 325  | (3500) |
| Unit 34 | 325  | (3500) |
| Unit 36 | 325  | (3500) |
| Unit 38 | 79   | (850)  |
| Unit 40 | 79   | (850)  |
| Unit 42 | 79   | (850)  |
| Unit 44 | 79   | (850)  |
| Unit 46 | 79   | (850)  |