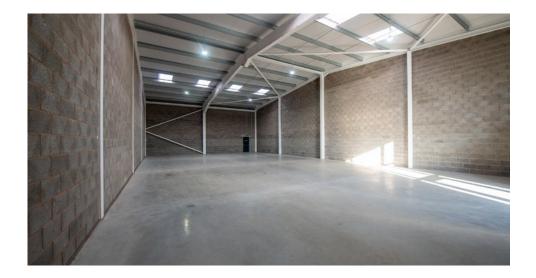

## **SPECIFICATION**

- Insulated profile cladding
- Steel portal frame
- Full height loading door
- 7m eaves
- WC facilities
- On-site parking
- Electric roller shutter door

Potential for various occupier fitouts such as offices, mezzanines and break out spaces.