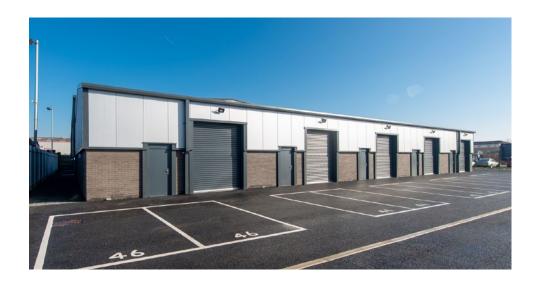

## **DESCRIPTION**

Charnock Point is a brand new development of 8 high specification commercial units available for sale or to let. The units are available individually or as a combination, and provide a rare opportunity for businesses to owner occupy their premises.

## **SPECIFICATION**

- Insulated profile cladding
- Steel portal frame
- Full height loading door
- 7m eaves
- WC facilities
- On-site parking
- Electric roller shutter door

Potential for various occupier fitouts such as offices, mezzanines and break out spaces.