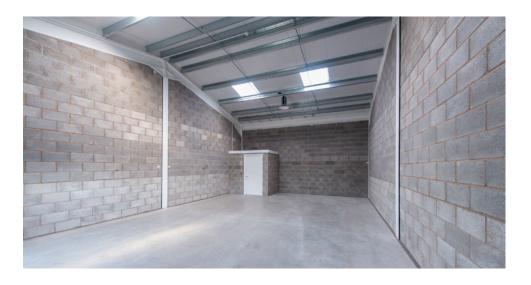

## **SPECIFICATION**

- Insulated profile cladding
- Steel portal frame
- Full height loading door
- 7m eaves
- WC facilities
- On-site parking
- Electric roller shutter door

Potential for various occupier fitouts such as offices, mezzanines and break out spaces.