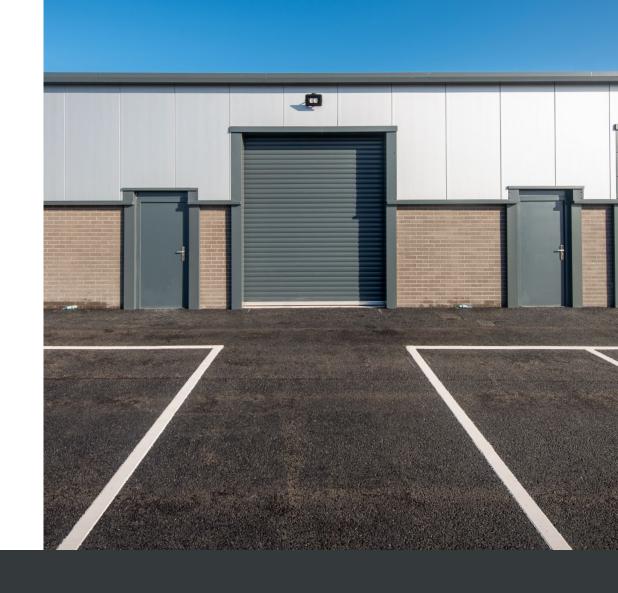

## **SPECIFICATION**

- Insulated profile cladding
- Steel portal frame
- Full height loading door
- 7m eaves
- WC facilities
- On-site parking
- Electric roller shutter door

Potential for various occupier fitouts such as offices, mezzanines and break out spaces.