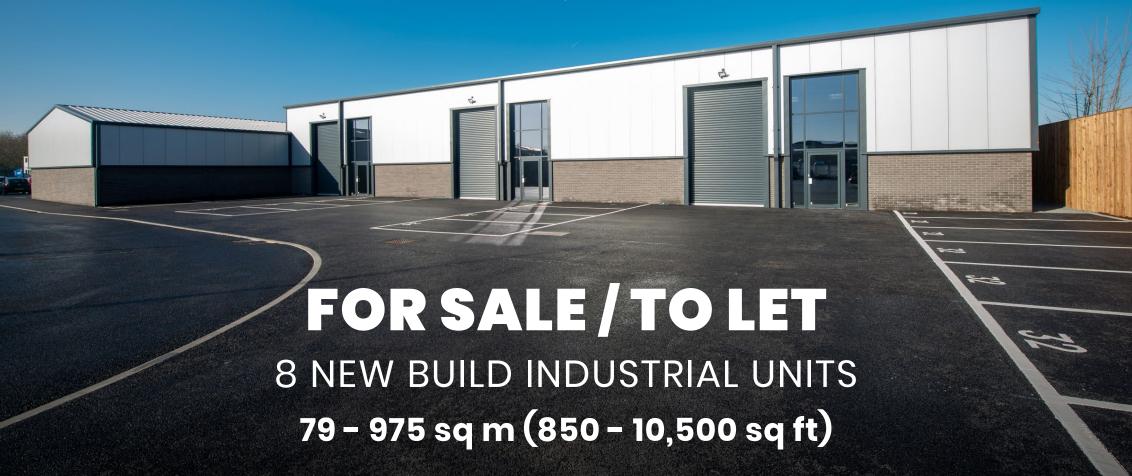

## **DESCRIPTION**

Charnock Point is a brand new development of 8 high specification commercial units available for sale or to let. The units are available individually or as a combination, and provide a rare opportunity for businesses to owner occupy their premises.

#### **UNITS**

|         | sq m | sq ft  |
|---------|------|--------|
| Unit 32 | 325  | (3500) |
| Unit 34 | 325  | (3500) |
| Unit 36 | 325  | (3500) |
| Unit 38 | 79   | (850)  |
| Unit 40 | 79   | (850)  |
| Unit 42 | 79   | (850)  |
| Unit 44 | 79   | (850)  |
| Unit 46 | 79   | (850)  |