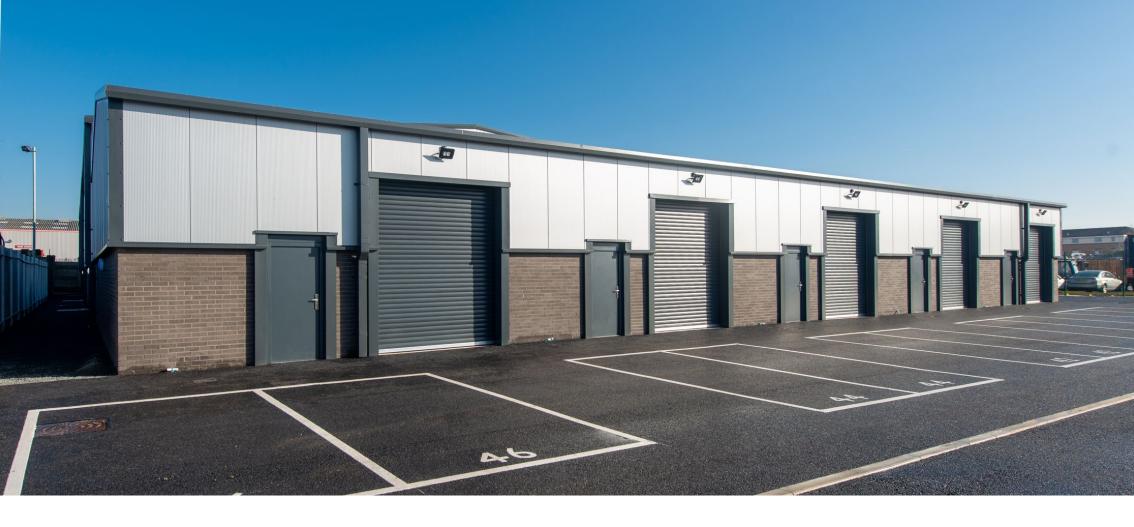

## **SPECIFICATION**

- Insulated profile cladding
- Steel portal frame
- Full height loading door
- 7m eaves
- WC facilities
- On-site parking
- Electric roller shutter door

Potential for various occupier fitouts such as offices, mezzanines and break out spaces.