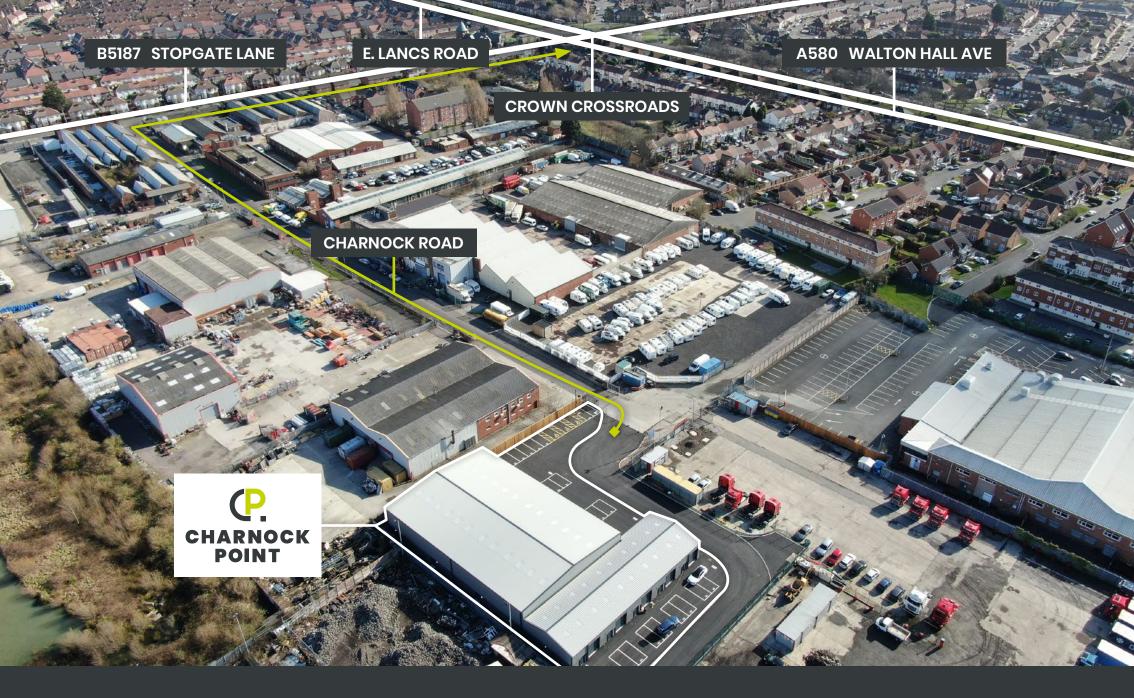

# **LOCATION**

Charnock Point is located on Charnock Road, Aintree which is accessed from the East Lancashire Road (A580), approximately 1/4 mile via Stopgate Lane. It has excellent transport links being 5 mins from J4 of M57 accessed via East Lancashire Road, which provides easy access to Liverpool's City Centre, Knowsley and surrounding areas.

The Long Lane / Aintree area is a long established industrial / trade counter location with national occupiers including Taskers, SIG and multiple local trade counter operators.

HOME DESCRIPTION SPECIFICATION LOCATION AERIAL GALLERY TERMS CONTACT