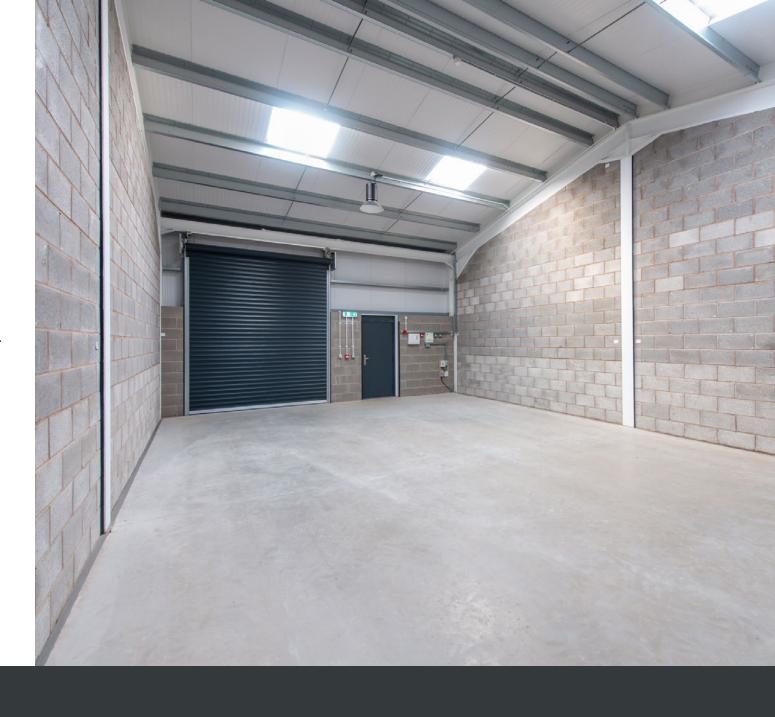

## **SPECIFICATION**

- Insulated profile cladding
- Steel portal frame
- Full height loading door
- 7m eaves
- WC facilities
- On-site parking
- Electric roller shutter door

Potential for various occupier fitouts such as offices, mezzanines and break out spaces.