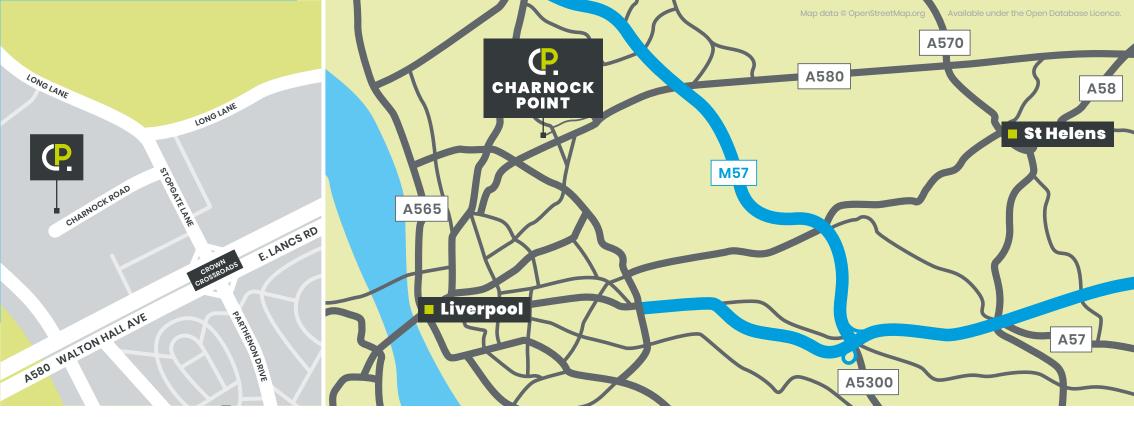

# **LOCATION**

Charnock Point is located on Charnock Road, Aintree which is accessed from the East Lancashire Road (A580), approximately 1/4 mile via Stopgate Lane. It has excellent transport links being 5 mins from J4 of M57 accessed via East Lancashire Road, which provides easy access to Liverpool's City Centre, Knowsley and surrounding areas.

The Long Lane / Aintree area is a long established industrial / trade counter location with national occupiers including Taskers, SIG and multiple local trade counter operators.

HOME DESCRIPTION SPECIFICATION LOCATION AERIAL GALLERY TERMS CONTACT