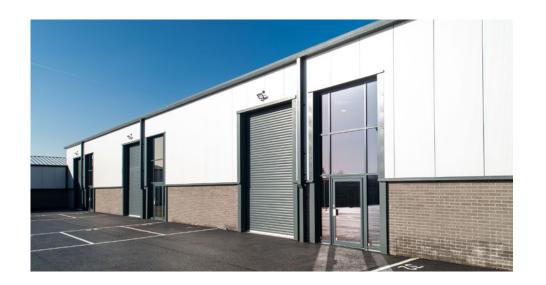

## **DESCRIPTION**

Charnock Point is a brand new development of 8 high specification commercial units available for sale or to let. The units are available individually or as a combination, and provide a rare opportunity for businesses to owner occupy their premises.

## **SPECIFICATION**

- Insulated profile cladding
- Steel portal frame
- Full height loading door
- 7m eaves
- WC facilities
- On-site parking
- Electric roller shutter door

Potential for various occupier fitouts such as offices, mezzanines and break out spaces.