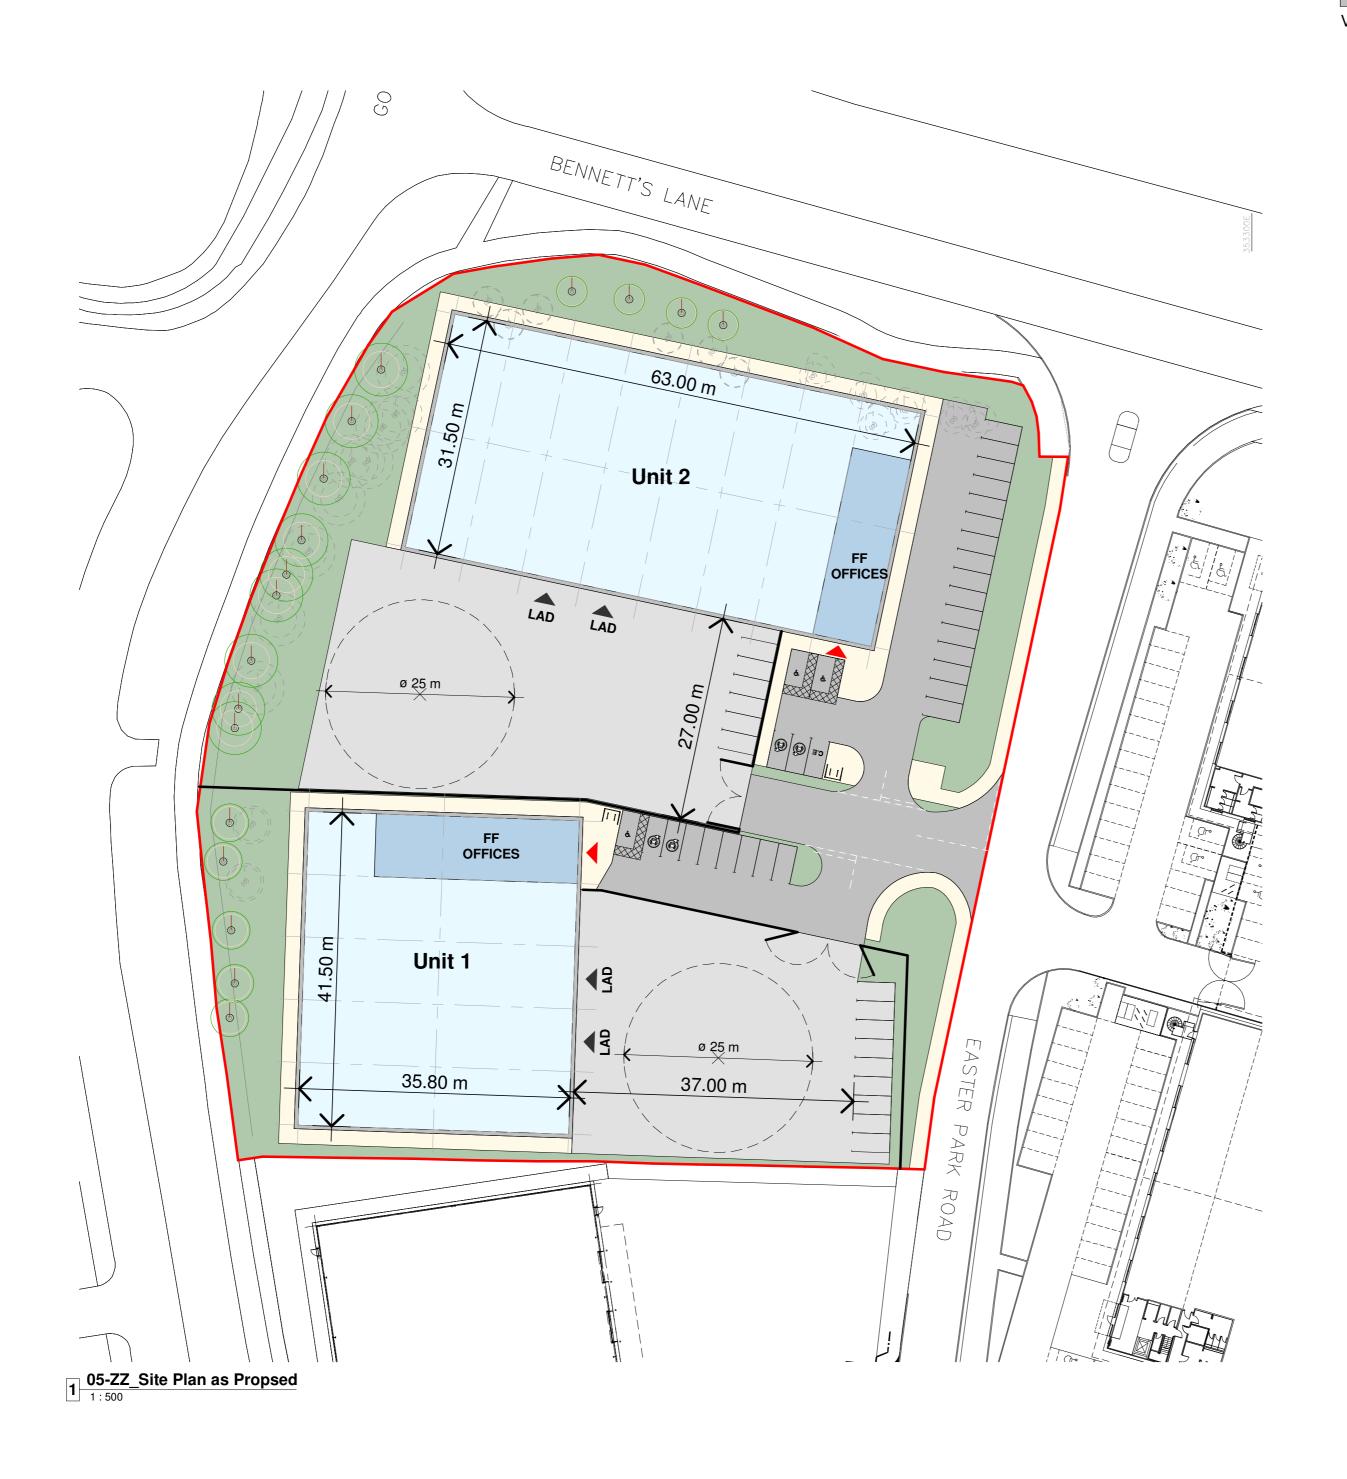

| Site |            |  |  |
|------|------------|--|--|
| Name | Area       |  |  |
|      |            |  |  |
| Site | 2.78 acres |  |  |

| Area Schedule (GIA) |                         |                        |  |  |
|---------------------|-------------------------|------------------------|--|--|
|                     | Are                     | a                      |  |  |
| Name                | Metric                  | Imperial               |  |  |
| Unit 1              |                         |                        |  |  |
| GF GIA              | 1,485.70 m <sup>2</sup> | 15,992 ft <sup>2</sup> |  |  |
| FF GIA              | 225.00 m <sup>2</sup>   | 2,422 ft <sup>2</sup>  |  |  |
| 2                   | 1,710.70 m <sup>2</sup> | 18,414 ft <sup>2</sup> |  |  |
| Unit 2              |                         |                        |  |  |
| GF GIA              | 1,984.50 m <sup>2</sup> | 21,361 ft <sup>2</sup> |  |  |
| FF GIA              | 200.00 m <sup>2</sup>   | 2,153 ft <sup>2</sup>  |  |  |
| 2                   | 2,184.50 m <sup>2</sup> | 23,514 ft <sup>2</sup> |  |  |
| TOTAL: 4            | 3,895.20 m <sup>2</sup> | 41,928 ft <sup>2</sup> |  |  |

# Parking Schedule

| r unning conouclo               |       |  |  |
|---------------------------------|-------|--|--|
| Description                     | Count |  |  |
| Unit 1                          |       |  |  |
| Standard Car Parking Bay        | 15    |  |  |
| Accessible Parking Bay          | 1     |  |  |
| Electric Charge Car Parking Bay | 2     |  |  |
| 18                              | 18    |  |  |
|                                 |       |  |  |
| Unit 2                          |       |  |  |

| Standard Car Parking Bay        | 22 |
|---------------------------------|----|
| Accessible Parking Bay          | 2  |
| Electric Charge Car Parking Bay | 2  |
| Cable Enabled (C.E) Bay         | 1  |
| 27                              | 27 |
| TOTAL: 45                       | 45 |

# DEVELOPMENT KEY

| Application boundary edged red         |
|----------------------------------------|
|                                        |
| Proposed Building                      |
|                                        |
| Soft Landscaping                       |
| •••••••••••••••••••••••••••••••••••••• |

Notes:

Boundary Lines shown are indicative, based on information provided - Land Registry title ownership to be confirmed by client.

Soft Landscaping shown indicatively, refer to Landscape Architect scheme drawing for detailed proposals