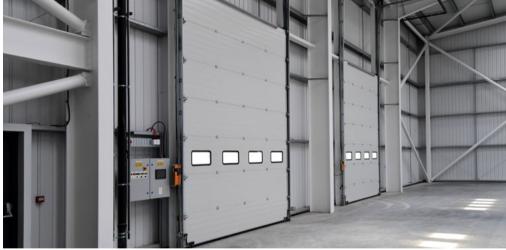

# THE SCHEME

The last remaining brand new warehouse measures 24,705 sq ft with integral offices of 2,519 sq ft on a self contained site of 1.5607 acres.

EPC rating A

8m eaves height

2 level access loading doors