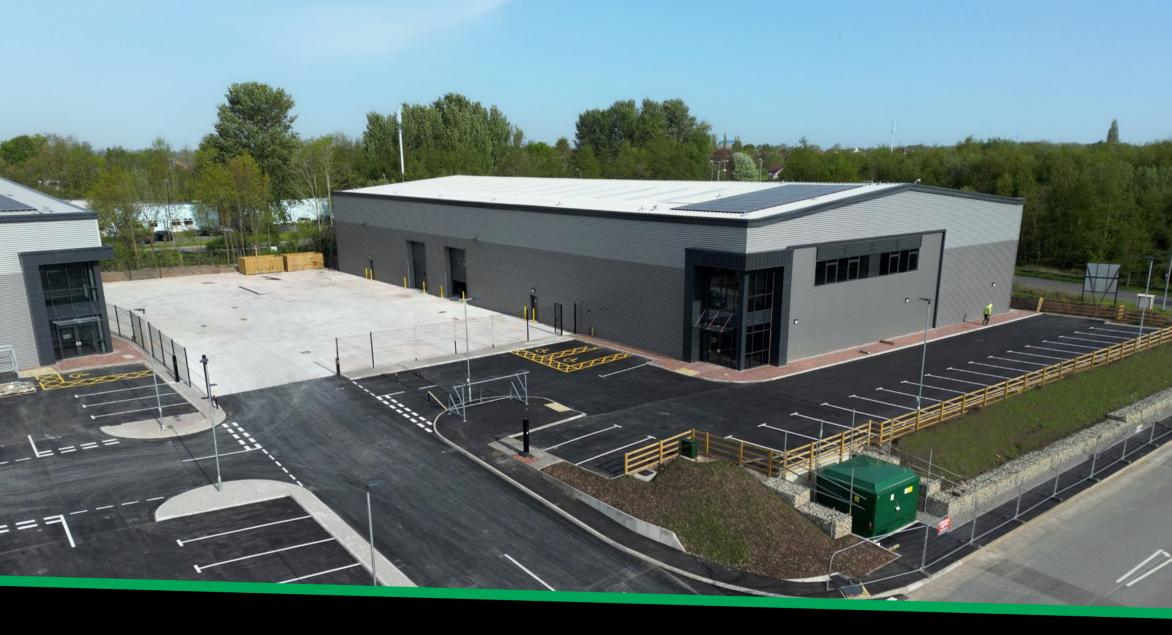

TOTAL PARK WIDNES

GORSEY LANE, WIDNES
SAT NAV WAS OGW

LAST REMAINING UNIT

A B1, B2 AND B8 DEVELOPMENT

UNIT 2 - 24,705 SQ FT TO LET / FOR SALE

# THE SCHEME

The last remaining brand new warehouse measures 24,705 sq ft with integral offices of 2,519 sq ft on a self contained site of 1.5607 acres.

EPC rating A

8m eaves height

2 level access loading doors