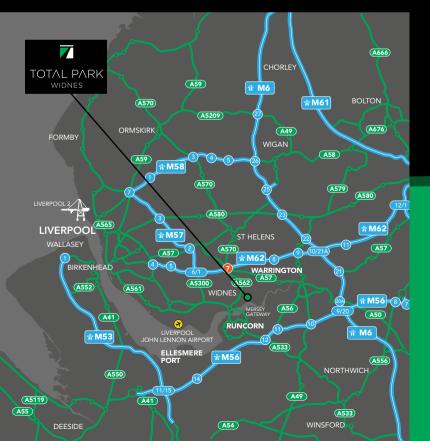

## LEADING LOCATION

Total Park Widnes is approximately one mile east of Widnes and links directly to the A562 Fiddlers Ferry Road and A557 Eastern By-Pass giving easy access to J7 / M62, 4 miles to the North, putting Liverpool, Warrington and Manchester within easy reach.

The Mersey Gateway Crossing and associated infrastructure has improved strategic transport routes via M62 Merseyside and M56 Cheshire linking the Liverpool City Region / North West to the rest of the UK.

| Destination         | Distance | Time    |
|---------------------|----------|---------|
| Warrington          | 5 miles  | 12 mins |
| John Lennon Airport | 8 miles  | 21 mins |
| M6 (J21a)           | 11 miles | 14 mins |
| Liverpool           | 14 miles | 30 mins |
| Manchester          | 27 miles | 37 mins |