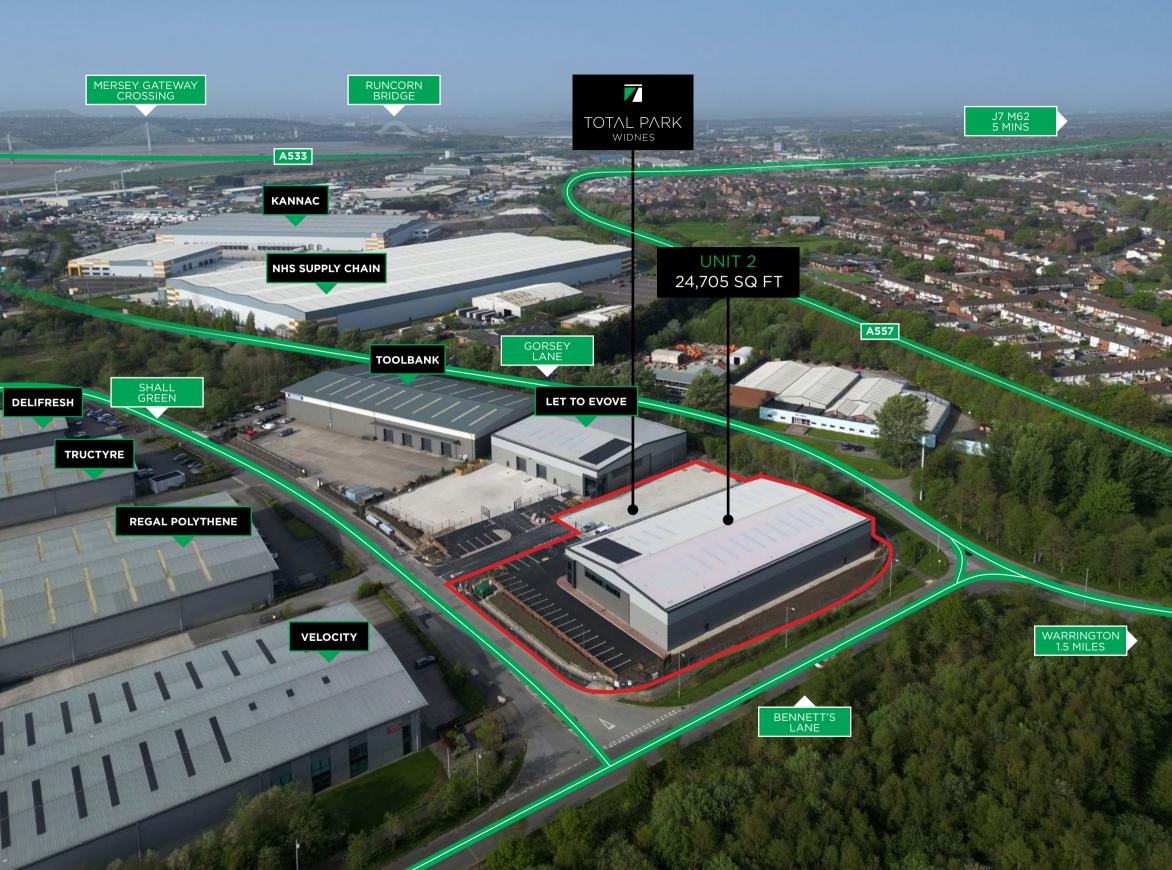

TOTAL PARK WIDNES

GORSEY LANE, WIDNES
SAT NAV WAS OGW

LAST REMAINING UNIT

A B1, B2 AND B8 DEVELOPMENT

UNIT 2 - 24,705 SQ FT TO LET / FOR SALE

## LEADING LOCATION

Total Park Widnes is approximately one mile east of Widnes and links directly to the A562 Fiddlers Ferry Road and A557 Eastern By-Pass giving easy access to J7 / M62, 4 miles to the North, putting Liverpool, Warrington and Manchester within easy reach.

The Mersey Gateway Crossing and associated infrastructure has improved strategic transport routes via M62 Merseyside and M56 Cheshire linking the Liverpool City Region / North West to the rest of the UK.