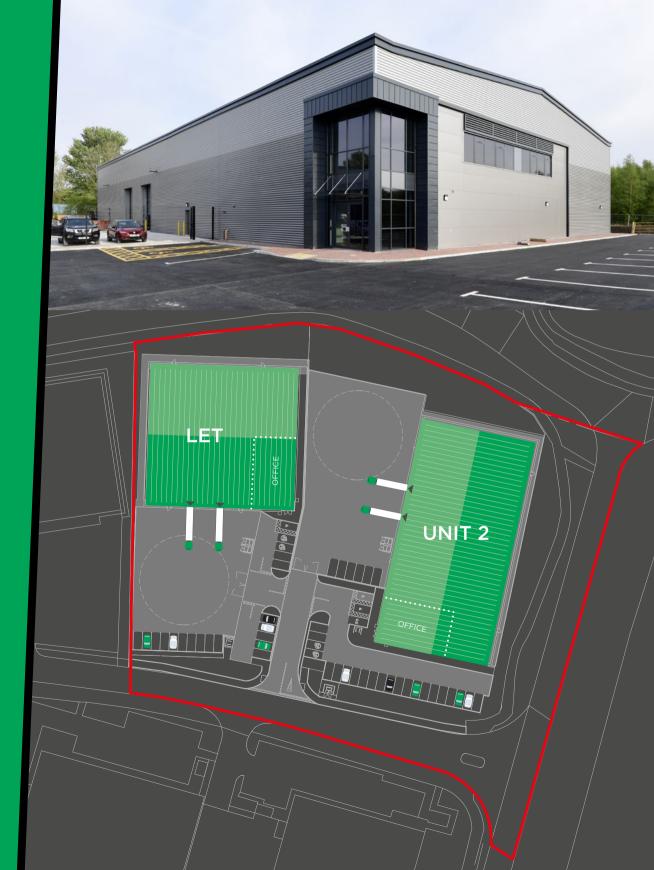

# THE SCHEME

The last remaining brand new warehouse measures 24,705 sq ft with integral offices of 2,519 sq ft on a self contained site of 1.5607 acres.

EPC rating A

8m eaves height

2 level access loading doors

Leasehold or Freehold

| UNIT 2              | SQ FT  | SQ M     |
|---------------------|--------|----------|
| Warehouse           | 21,502 | 1,997.60 |
| First Floor Offices | 2,519  | 234.00   |
| Ground Floor Core   | 684    | 63.54    |
| TOTAL               | 24.705 | 2.295.14 |