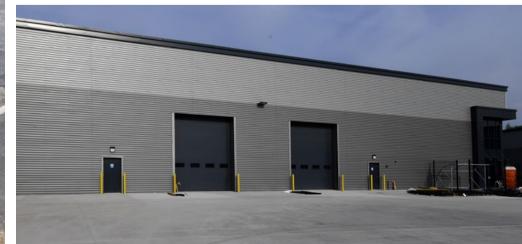

# THE SCHEME

The last remaining brand new warehouse measures 24,705 sq ft with integral offices of 2,519 sq ft on a self contained site of 1.5607 acres.

EPC rating A

8m eaves height

2 level access loading doors

Fully fitted office space

BREEAM rating very good

40 kN/m<sup>2</sup> floor loading

1.5607 acre site plot

250 KVA power supply\*
\*capable of upgrade

Fully secure private yards

Dedicated car parking

WC's & shower facilities

Leasehold or Freehold

| UNIT 2              | SQ FT  | SQ M     |
|---------------------|--------|----------|
| Warehouse           | 21,502 | 1,997.60 |
| First Floor Offices | 2,519  | 234.00   |
| Ground Floor Core   | 684    | 63.54    |
| TOTAL               | 24.705 | 2.295.14 |