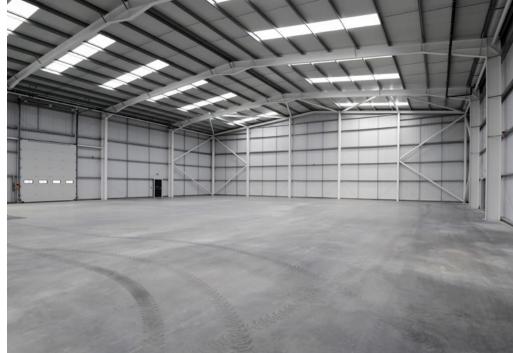

# THE SCHEME

The last remaining brand new warehouse measures 24,705 sq ft with integral offices of 2,519 sq ft on a self contained site of 1.5607 acres.

EPC rating A

8m eaves height

2 level access loading doors

Fully fitted office space

BREEAM rating very good

40 kN/m<sup>2</sup> floor loading

1.5607 acre site plot

250 KVA power supply\*
\*capable of upgrade

Fully secure private yards

Dedicated car parking

WC's & shower facilities

Leasehold or Freehold

| UNIT 2              | SQ FT  | SQ M     |
|---------------------|--------|----------|
| Warehouse           | 21,502 | 1,997.60 |
| First Floor Offices | 2,519  | 234.00   |
| Ground Floor Core   | 684    | 63.54    |
| TOTAL               | 24.705 | 2.295.14 |