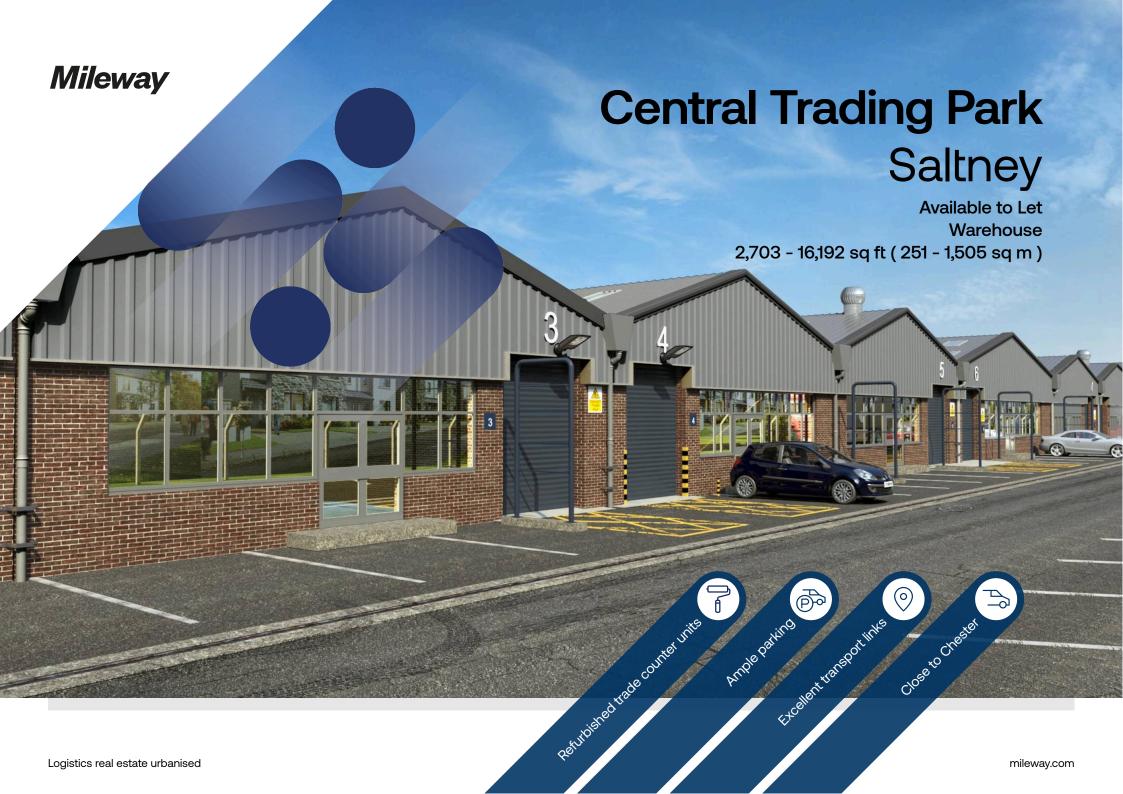

# **Central Trading Estate - Units 1-20**

Marley Way, Saltney Saltney CH4 8SX

### Description

Incentives Available - from £4.00 psf.

Central Trading Estate is a development of high-quality, refurbished trade counter/ warehouse units. The units are open plan with a roller shutter loading door at the front. The estate offers excellent transport links including convenient proximity to the M53 (J12). Incentives may be available subject to lease terms.

#### Location

The estate benefits from excellent road communications with the M53 (Junction 12) located 2 miles to the north east of the city centre, which provides direct access to Liverpool and the M56.