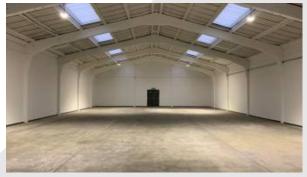

### Description

Incentives Available - from £4.00 psf.

Central Trading Estate is a development of high-quality, refurbished trade counter/ warehouse units. The units are open plan with a roller shutter loading door at the front. The estate offers excellent transport links including convenient proximity to the M53 (J12). Incentives may be available subject to lease terms.

These property images include some CGI to illustrate the ongoing refurbishment