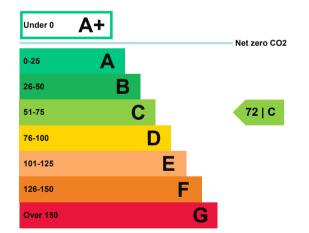

# Energy efficiency rating for this property

This property's current energy rating is C.

Properties are also given a score. The larger the number, the more carbon dioxide (CO2) your property is likely to emit.

## Breakdown of this property's energy performance

| Main heating fuel                          | Grid Supplied Electricity       |
|--------------------------------------------|---------------------------------|
| Building environment                       | Heating and Natural Ventilation |
| Assessment level                           | 3                               |
| Building emission rate (kgCO2/m2 per year) | 6.3                             |
| Primary energy use (kWh/m2 per year)       | 68                              |
|                                            |                                 |