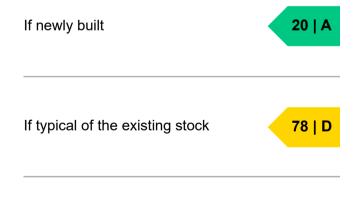

# How this property compares to others

Properties similar to this one could have ratings:

Properties are given a rating from A+ (most efficient) to G (least efficient).