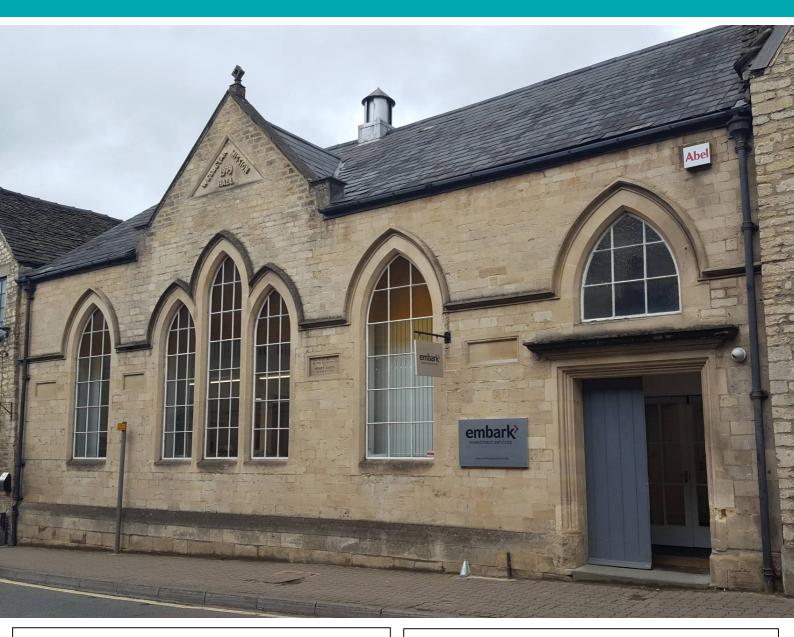

## 45 Long Street, Tetbury, Gloucestershire, GL8 8AA

Formerly a Methodist chapel, 45 Long Street is now a large and prominent retail showroom in the heart of Tetbury. The property comes to a total area of 2,339 sq ft over two floors.

The Old Chapel is currently let to a kitchen retailer with a stepped rent reaching £42,000 per annum in 2023.

Tetbury is situated within easy reach of Cirencester,
Malmesbury & Bath.

- The property is offered with tenanted possession.
- Retail space over two floors.
- FRI lease.
- Recently refurbished.
- For Sale: £695,000.
- Services: Mains electricity, water & drainage.
- Local authority: Cotswold District Council.
- Viewing by appointment; contact Andrew Stibbard on 07915 668232.