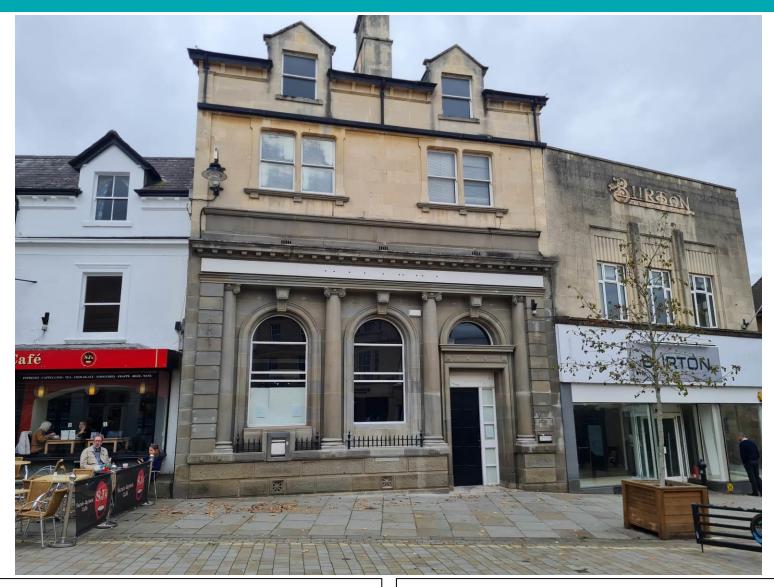

## 2 Market Place, Chippenham, Wiltshire, SN15 3HE

A highly prominent retail/office (E class) unit in a prime spot in the centre of Chippenham. 2 Market Place comes to a total of approximately 1,802 sq ft on the ground floor with further first floor mezzanine office space of 345 sq ft & 2,253 sq ft of second and third floor office space. The unit benefits from 8 parking spaces to the rear. The market town of Chippenham is within striking distance of Bath, Bristol, Melksham & Swindon and has easy reach of the M4 via the A350.

- Effective FRI lease on four floors.
- Rateable value of £38,250.
- Total area of 4,401 sq ft with rear access & parking.
- Services: Mains water, electricity, and drainage.
- Nearby retailers include Coffee #1, Boots, Millets, WH Smith, Superdrug, Vodafone & Poundland.
- To let for £3,250 pcm exclusive.
- Viewing by appointment; contact Chris Herridge on 07388 936630.