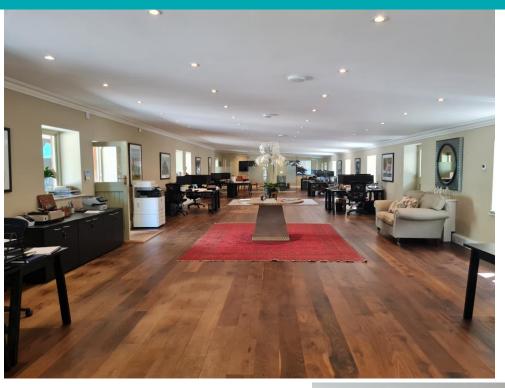

## Ashgrove House Office, Jackbarrow Road, Cirencester, Gloucestershire, GL7 7LB

A very presentable office in a charming peaceful rural location. Ashgrove House Office is a large open plan office with two smaller offices and a boardroom behind glass partitions, together with a kitchen to the side and a WC adjacent to the office within 20 minutes of Cirencester. Cirencester is situated within easy reach of the M4 & M5 via the A419 and the A417.

- Total area of 2,508 sq ft on the ground floor.
- Services: Mains water, electricity, drainage, superfast gigaclear broadband & a large kennel.
- Rateable value of £4.350 (eligible for small business rate relief).
- Full repairing and insuring lease.
- To let: £3,950 pcm exclusive (No VAT).
- Viewing by appointment; contact Andrew Stibbard on 07915 668232.