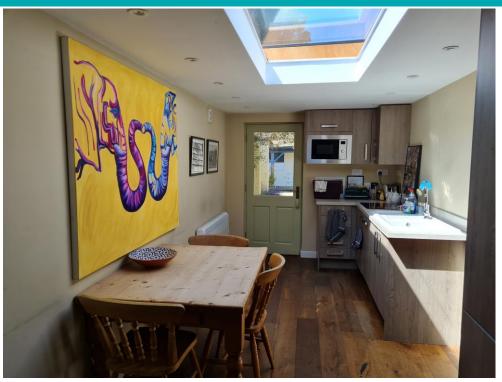

## Ashgrove House Office, Jackbarrow Road, Cirencester, Gloucestershire, GL7 7LB

A very presentable office in a charming peaceful rural location. Ashgrove House Office is a large open plan office with two smaller offices and a boardroom behind glass partitions, together with a kitchen to the side and a WC adjacent to the office within 20 minutes of Cirencester. Cirencester is situated within easy reach of the M4 & M5 via the A419 and the A417.