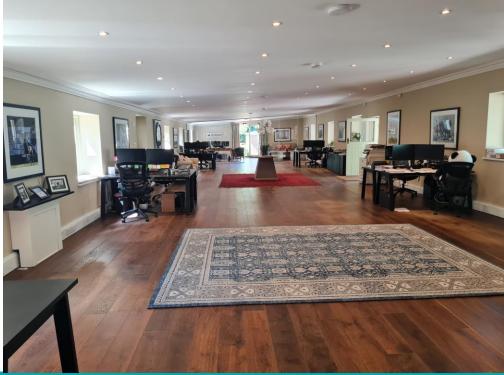

## Ashgrove House Office, Jackbarrow Road, Cirencester, Gloucestershire, GL7 7LB

A very presentable office in a charming peaceful rural location. Ashgrove House Office is a large open plan office with two smaller offices and a boardroom behind glass partitions, together with a kitchen to the side and a WC adjacent to the office within 20 minutes of Cirencester. Cirencester is situated within easy reach of the M4 & M5 via the A419 and the A417.

- Total area of 2,508 sq ft on the ground floor.
- Services: Mains water, electricity, drainage, superfast gigaclear broadband & a large kennel.
- Rateable value of £4.350 (eligible for small business rate relief).
- Full repairing and insuring lease.
- To let: £3,950 pcm exclusive (No VAT).
- Viewing by appointment; contact Andrew Stibbard on 07915 668232.