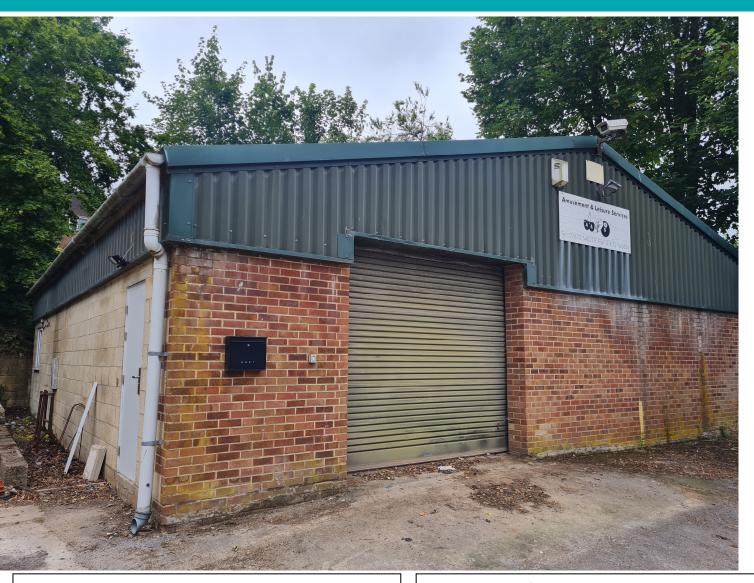

## Unit 3, The Old Foundry, Aldbourne, SN8 2EB

A conveniently placed workshop unit in the centre of Aldbourne. Unit 3 benefits from an up and over roller shutter door, a smooth concrete floor, 100 amp single phase electricity, 40mm roof insulation, a WC and three office rooms to the rear of the unit.