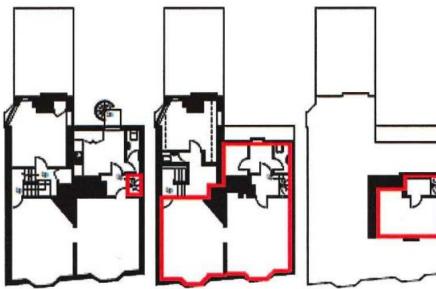

Main office room

Second office room

Floor areas marked in red

First Floor

Second Floor

Third Floor