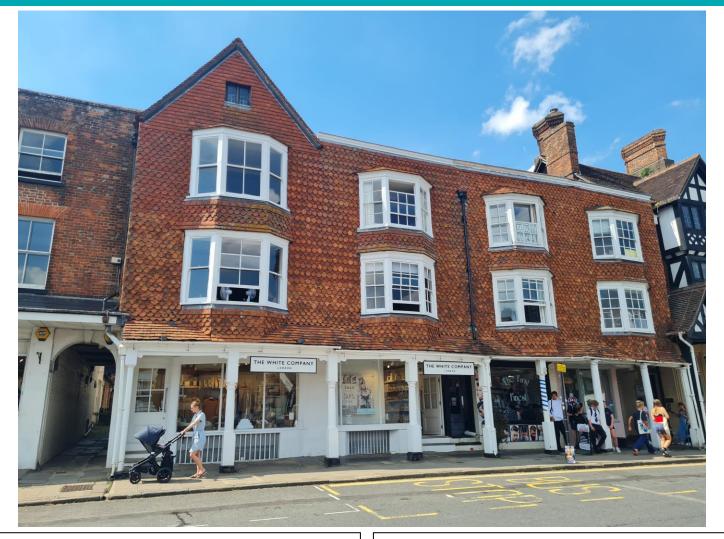

## 2<sup>nd</sup> & 3<sup>rd</sup> Floors, 121 High Street, Marlborough, Wiltshire, SN8 1LZ

A charming office unit in the centre of Marlborough High Street. The property comprises two primary office rooms which benefit from a view over the High Street with a kitchen and WC to the rear and a further storage room on the floor above.

Marlborough is situated within easy reach of the M4 motorway and direct rail services to London from nearby Swindon & Hungerford.

- Total area of 734 sq ft.
- Service charge of £120 pcm.
- Rateable value of £6,500 (which is eligible for 100% small business rate relief).
- The unit is opposite Waitrose and benefits from all the amenities of Marlborough High Street.
- Services: Mains water, electricity and drainage.
- To let as a whole: £800 pcm + VAT.
- Viewing by appointment; contact Andrew Stibbard on 07915 668232.