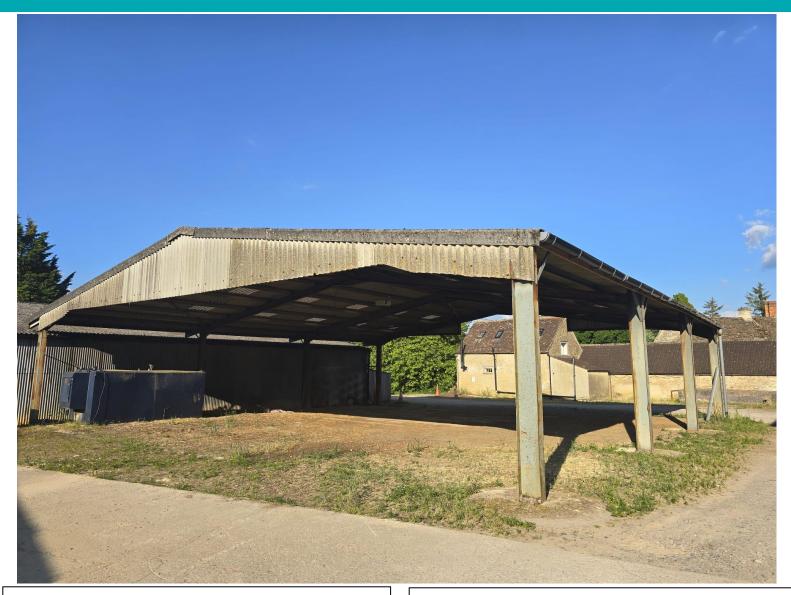

## Unit 7, Chedglow Manor Farm, Upper Chedglow, Malmesbury, Wiltshire, SN16 9HA

A conveniently placed agricultural building for storage in a peaceful yard just outside the village of Crudwell. The barn comes to a total area of 3,500 sq ft and has a partially concreted floor which would be Ideal for storage of vehicles & machinery.

Chedglow is situated within easy reach of Malmesbury, Tetbury and Cirencester.

- Total of 3,500 sq ft storage space.
- Services: electricity & water.
- WC facilities on site.
- Partially concreted floor.
- Steel portal frame building.
- To let as a whole: £875 pcm exclusive.
- Available immediately.
- Viewing by appointment; contact Andrew Stibbard on 07915 668232.