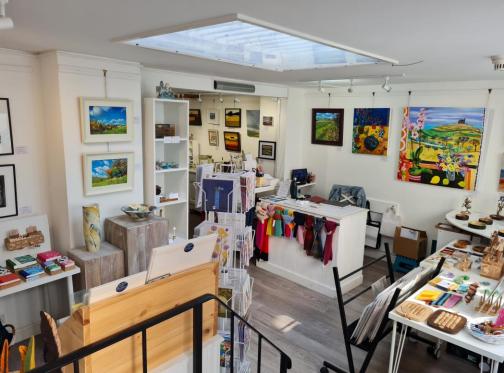

## Unit 8 Swan Yard, Devizes, Wiltshire, SN10 1AT A charming Grade II listed retail/office (E class) unit in the centre of Devizes which would be suitable for an independent retailer. Unit 8 Swan Yard comes to a total of approximately 576 sq ft on the ground floor with a small store and WC to the rear. The market town of Devizes is within striking distance of

Marlborough, Chippenham, Melksham & Trowbridge and has easy reach of the M4 & A303 via the A350.

- Effective FRI lease covered by service charge and insurance.
- 357 sq ft ITZA
- Rateable value: £10,250 eligible for 100% small business rate relief and Wiltshire retail grants.
- Nearby retailers: Café Nero, Timpsons & Greggs.
- To let for **£1,125 pcm + VAT** exclusive.
- Viewing by appointment; contact Andrew Stibbard on 07915 668232.