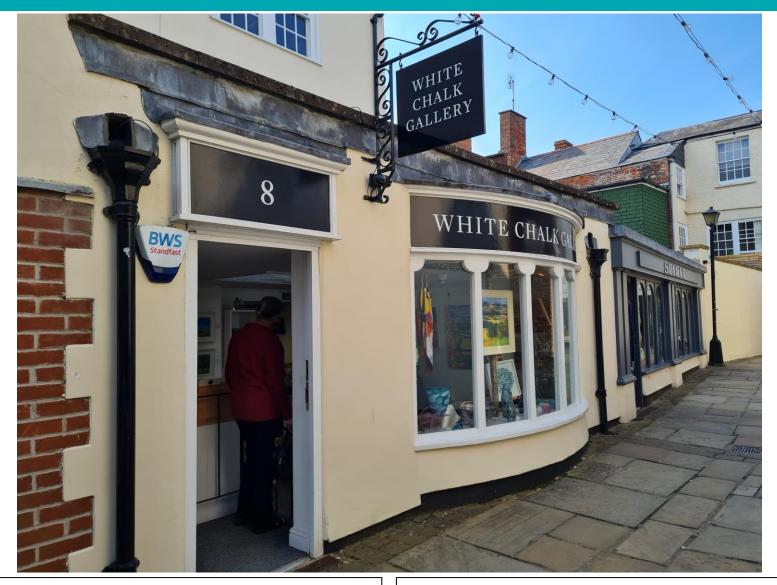

## Unit 8 Swan Yard, Devizes, Wiltshire, SN10 1AT A charming Grade II listed retail/office (E class) unit in the centre of Devizes which would be suitable for an independent retailer. Unit 8 Swan Yard comes to a total of approximately 576 sq ft on the ground floor with a small store and WC to the rear. The market town of Devizes is within striking distance of

Marlborough, Chippenham, Melksham & Trowbridge and has easy reach of the M4 & A303 via the A350.

- Effective FRI lease covered by service charge and insurance.
- 357 sq ft ITZA
- Rateable value: £10,250 eligible for 100% small business rate relief and Wiltshire retail grants.
- Nearby retailers: Café Nero, Timpsons & Greggs.
- To let for **£1,125 pcm + VAT** exclusive.
- Viewing by appointment; contact Andrew Stibbard on 07915 668232.