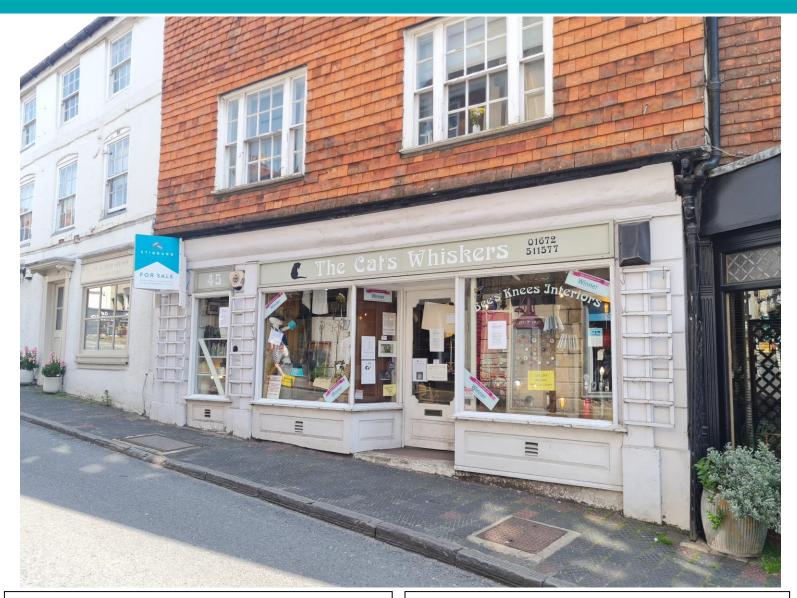

#### 45 Kingsbury Street, Marlborough, SN8 1JE

A prominent and spacious retail unit on two floors with a private courtyard to the rear moments from Marlborough High Street. The unit benefits from retail areas on the ground and lower ground sales floors and comes to a total area of 984 sq ft.

Marlborough is situated within easy reach of the M4 motorway and direct rail services to London from nearby Swindon & Hungerford.

- 430 sq ft ITZA, 557 sq ft on the ground floor and 427 sq ft in the lower ground sales floor.
- Rateable value not currently individually assessed.
- Presentable double frontage.
- Services: Mains electricity, water & drainage.
- To let: **£1,495 pcm + VAT**.
- Vacant possession available from September 2024.
- Viewing by appointment; contact Andrew Stibbard on 07915 668232.