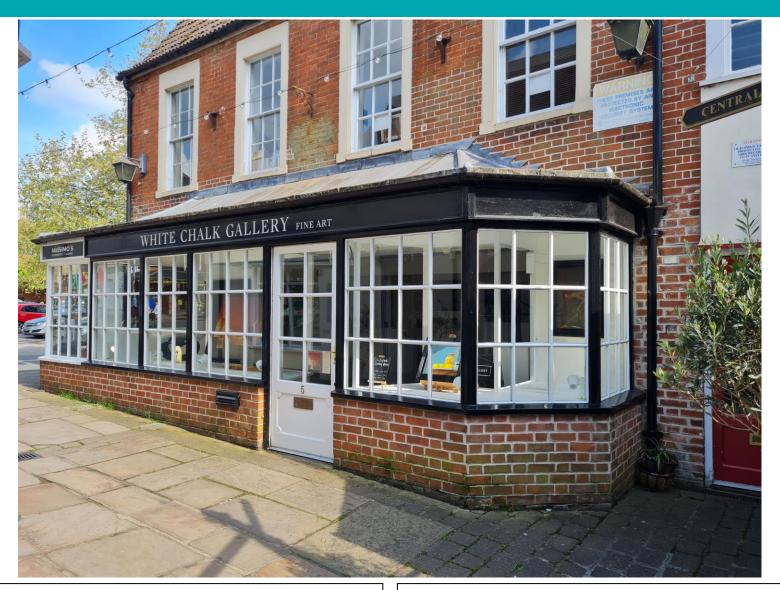

## Unit 5 Swan Yard, Devizes, Wiltshire, SN10 1AT

A charming Grade II listed retail/office (E class) unit in the centre of Devizes with a superb display window. Unit 5 Swan Yard is brimming with period features and comes to a total of approximately 441 sq ft on the ground floor with a further 393 sq ft of retail space & WC on the first floor. The market town of Devizes is within striking distance of Marlborough, Chippenham, Melksham & Trowbridge and has easy reach of the M4 & A303 via the A350.