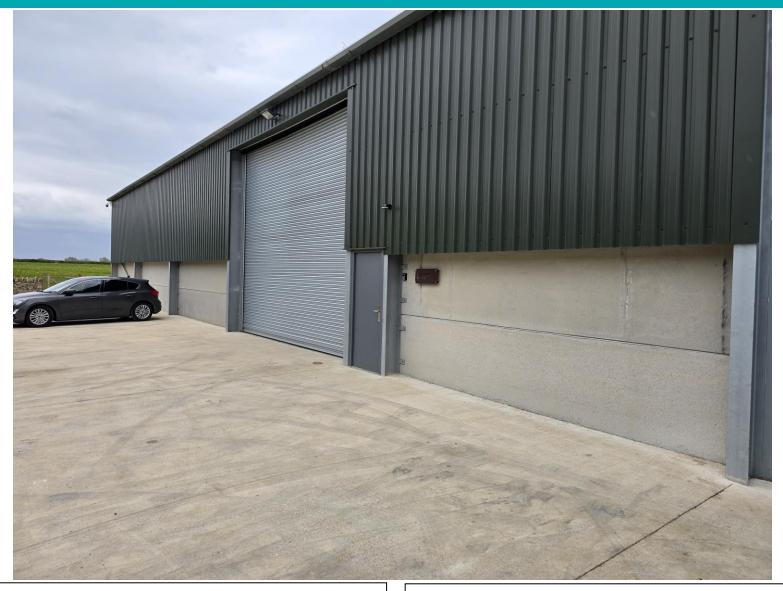

## Unit 3, Chedglow Field Farm, Upper Chedglow, Malmesbury, Wiltshire, SN16 9HA

A brand new secure steel portal frame unit situated just outside the quiet hamlet of Chedglow near Crudwell. The property benefits from an up and over roller shutter door, a personnel door to the side, a smooth concrete floor and a large outside yard for day parking and manouvres. Chedglow is situated within easy reach of Malmesbury, Tetbury and Cirencester.