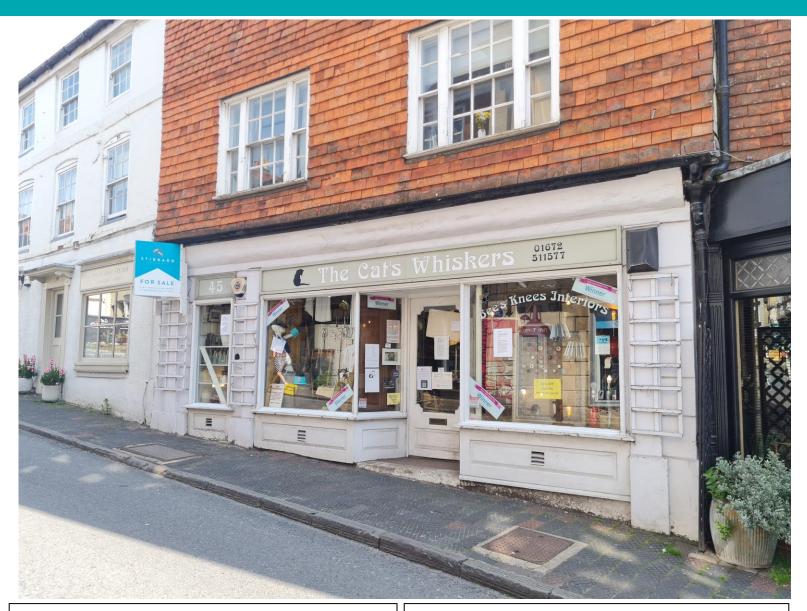

## 45 Kingsbury Street, Marlborough, SN8 1JE

A prominent and spacious retail unit on two floors with a private courtyard to the rear moments from Marlborough High Street. The unit benefits from retail areas on the ground and lower ground sales floors and comes to a total area of 984 sq ft.

Marlborough is situated within easy reach of the M4 motorway and direct rail services to London from nearby Swindon & Hungerford.

- 430 sq ft ITZA, 557 sq ft on the ground floor and 427 sq ft in the lower ground sales floor.
- Rateable value not currently individually assessed.
- Presentable double frontage.
- Sink & water on both floors.
- For sale: £195,000 + VAT.
- Services: Mains electricity, water & drainage.
- Viewing by appointment; contact Andrew Stibbard on 07915 668232.