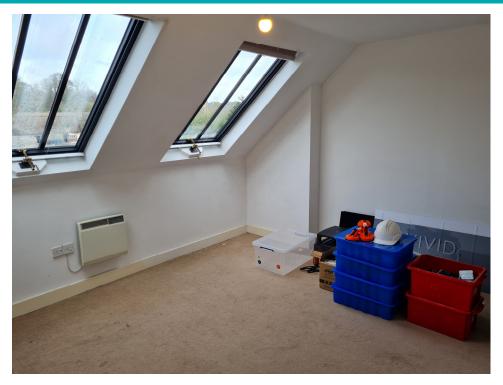

## West Office, West Street, Aldbourne, SN8 2BS

A large office unit in a peaceful village location two car parking spaces.

The unit consists of a large office room of 316 sq ft with a smaller office room of 123 sq ft.

The unit also benefits from WC & kitchen facilities.

The village of Aldbourne is situated between Marlborough and Hungerford with easy access to the M4 & Swindon along the B4192.

- 541 sq ft total area.
- Electric heating.
- A short walk from the Aldbourne's village amenities.
- Rateable value of £5,300 which qualifies for small business rate relief.
- Property to let: £620 + VAT pcm exclusive, payable monthly in advance.
- Viewing by appointment; contact Andrew Stibbard on 07915 668232.