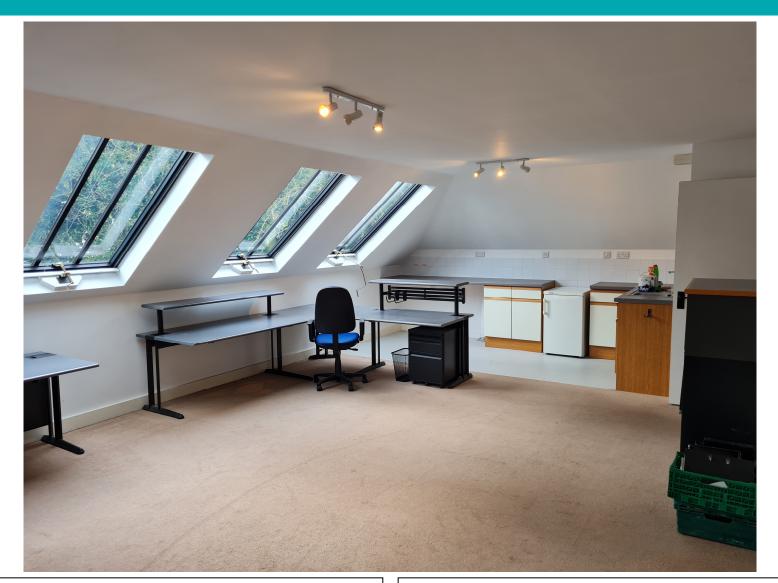

## West Office, West Street, Aldbourne, SN8 2BS

A large office unit in a peaceful village location two car parking spaces.

The unit consists of a large office room of 316 sq ft with a smaller office room of 123 sq ft.

The unit also benefits from WC & kitchen facilities.

The village of Aldbourne is situated between Marlborough and Hungerford with easy access to the M4 & Swindon along the B4192.

- 541 sq ft total area.
- Electric heating.
- A short walk from the Aldbourne's village amenities.
- Rateable value of £5,300 which qualifies for small business rate relief.
- Property to let: £620 + VAT pcm exclusive, payable monthly in advance.
- Viewing by appointment; contact Andrew Stibbard on 07915 668232.