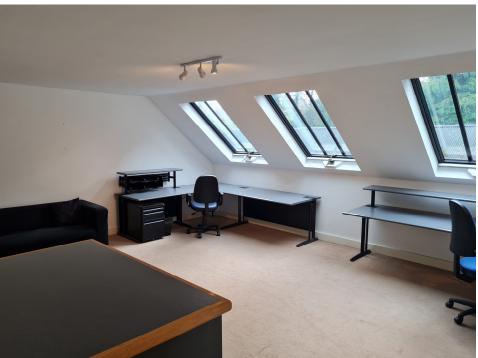

## West Office, West Street, Aldbourne, SN8 2BS

A large office unit in a peaceful village location two car parking spaces.

The unit consists of a large office room of 316 sq ft with a smaller office room of 123 sq ft.

The unit also benefits from WC & kitchen facilities.

The village of Aldbourne is situated between Marlborough and Hungerford with easy access to the M4 & Swindon along the B4192.

- 541 sq ft total area.
- Electric heating.
- A short walk from the Aldbourne's village amenities.
- Rateable value of £5,300 which qualifies for small business rate relief.
- Property to let: £620 + VAT pcm exclusive, payable monthly in advance.
- Viewing by appointment; contact Andrew Stibbard on 07915 668232.