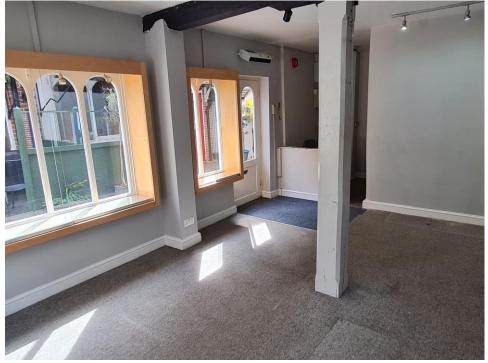

## Unit 2 Swan Yard, Devizes, Wiltshire, SN10 1AT

A conveniently situated Grade II listed retail/office (E class) unit in the centre of Devizes which would be suitable for an independent retailer. Unit 2 Swan Yard comes to a total of approximately 227 sq ft on the ground floor with a further 199 sq ft of retail space & WC on the first floor.

The market town of Devizes is within striking distance of Marlborough, Chippenham, Melksham & Trowbridge and has easy reach of the M4 & A303 via the A350.

- Effective FRI lease on ground & first floors.
- 253 sq ft ITZA
- Rateable value: £6,000 eligible for 100% small business rate relief and Wiltshire retail grants.
- Nearby retailers include Café Nero, Timpsons & Greggs.
- To let for £995 pcm + VAT exclusive.
- Viewing by appointment; contact Andrew Stibbard on 07915 668232.