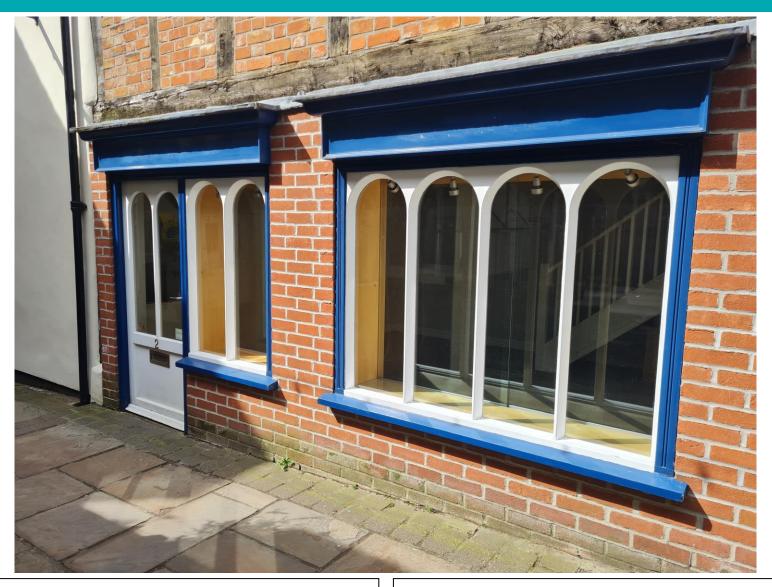

## Unit 2 Swan Yard, Devizes, Wiltshire, SN10 1AT

A conveniently situated Grade II listed retail/office (E class) unit in the centre of Devizes which would be suitable for an independent retailer. Unit 2 Swan Yard comes to a total of approximately 227 sq ft on the ground floor with a further 199 sq ft of retail space & WC on the first floor.

The market town of Devizes is within striking distance of Marlborough, Chippenham, Melksham & Trowbridge and has easy reach of the M4 & A303 via the A350.

- Effective FRI lease on ground & first floors.
- 253 sq ft ITZA
- Rateable value: £6,000 eligible for 100% small business rate relief and Wiltshire retail grants.
- Nearby retailers include Café Nero, Timpsons & Greggs.
- To let for £995 pcm + VAT exclusive.
- Viewing by appointment; contact Andrew Stibbard on 07915 668232.