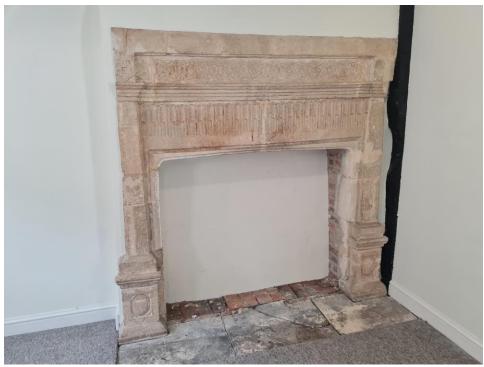

## Unit 2 Swan Yard, Devizes, Wiltshire, SN10 1AT

A conveniently situated Grade II listed retail/office (E class) unit in the centre of Devizes which would be suitable for an independent retailer. Unit 2 Swan Yard comes to a total of approximately 227 sq ft on the ground floor with a further 199 sq ft of retail space & WC on the first floor.

The market town of Devizes is within striking distance of Marlborough, Chippenham, Melksham & Trowbridge and has easy reach of the M4 & A303 via the A350.

- Effective FRI lease on ground & first floors.
- 253 sq ft ITZA
- Rateable value: £6,000 eligible for 100% small business rate relief and Wiltshire retail grants.
- Nearby retailers include Café Nero, Timpsons & Greggs.
- To let for £995 pcm + VAT exclusive.
- Viewing by appointment; contact Andrew Stibbard on 07915 668232.