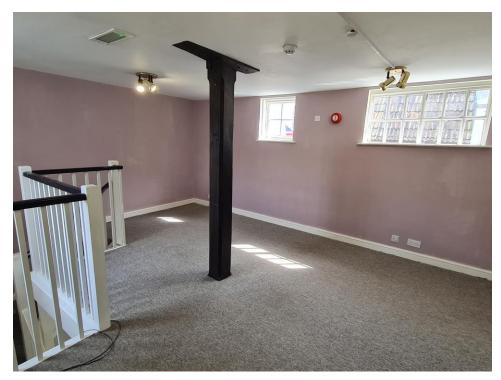

## Unit 2 Swan Yard, Devizes, Wiltshire, SN10 1AT

A conveniently situated Grade II listed retail/office (E class) unit in the centre of Devizes which would be suitable for an independent retailer. Unit 2 Swan Yard comes to a total of approximately 227 sq ft on the ground floor with a further 199 sq ft of retail space & WC on the first floor.

The market town of Devizes is within striking distance of Marlborough, Chippenham, Melksham & Trowbridge and has easy reach of the M4 & A303 via the A350.

- Effective FRI lease on ground & first floors.
- 253 sq ft ITZA
- Rateable value: £6,000 eligible for 100% small business rate relief and Wiltshire retail grants.
- Nearby retailers include Café Nero, Timpsons & Greggs.
- To let for £995 pcm + VAT exclusive.
- Viewing by appointment; contact Andrew Stibbard on 07915 668232.