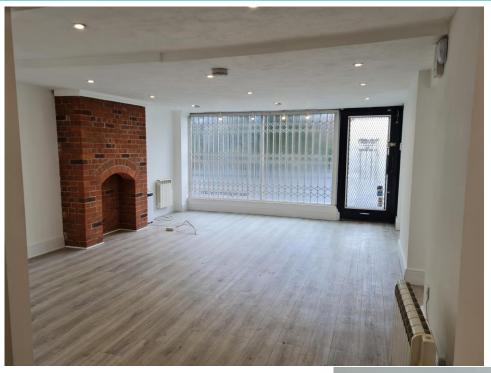

## 4 Bridge Street, Hungerford, Berkshire, RG17 0EH

A prominent and well positioned Grade II listed Class E retail/office unit in the heart of Hungerford.

The unit comprises a spacious retail area to the front with further ancillary retail behind, a kitchen, WC and store room to the rear and benefits from a courtyard to the side. Hungerford is situated within easy reach of Newbury & Marlborough along the A4 & M4 and benefits from a mainline railway connection to London Paddington.

- 723 sq ft total area (457 ITZA).
- Mains water, electricity and drainage.
- Flexible lease terms.
- Rateable value of £11,000 (the building therefore qualifies for 100% small business rates relief).
- Property to let: £750 per calendar month exclusive
  no VAT.
- Viewing by appointment; contact Andrew Stibbard on 07915 668232.