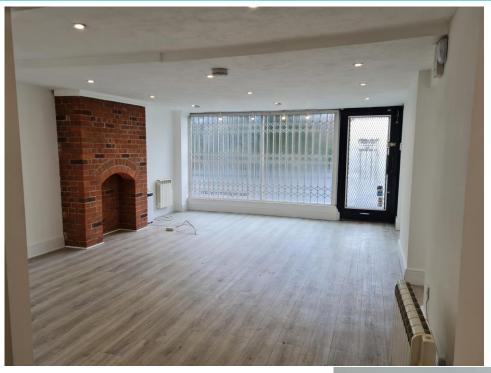

## 4 Bridge Street, Hungerford, Berkshire, RG17 0EH

A prominent and well positioned Grade II listed Class E retail/office unit in the heart of Hungerford.

The unit comprises a spacious retail area to the front with further ancillary retail behind, a kitchen, WC and store room to the rear and benefits from a courtyard to the side. Hungerford is situated within easy reach of Newbury & Marlborough along the A4 & M4 and benefits from a mainline railway connection to London Paddington.

- 723 sq ft total area (457 ITZA).
- Mains water, electricity and drainage.
- Flexible lease terms.
- Rateable value of £11,000 (the building therefore qualifies for 100% small business rates relief).
- Property to let: £835 per calendar month exclusive
  no VAT.
- Viewing by appointment; contact Andrew Stibbard on 07915 668232.