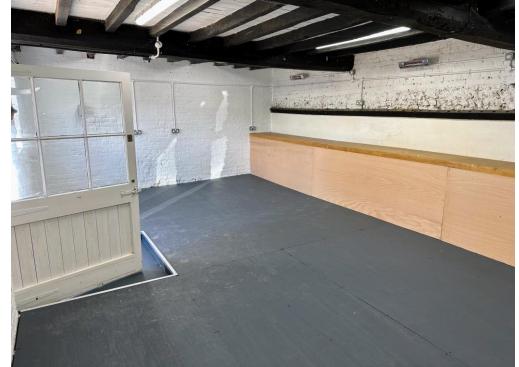

## The Shoot Room, Lower Farm, Chisbury, SN8 3JA

A secure, well positioned & recently refurbished traditional brick workshop unit in a peaceful rural location with shared lavatory facilities.

The Shoot Room comes to a total of approximately 398 sq ft and benefits from a southerly aspect, exposed beams, electricity, water, a wash basin and allocated parking. Chisbury is within a short distance of the A4 which connects directly to Marlborough, Hungerford & Newbury.

- Immediate occupation available.
- Flexible terms excluded from the L&T Act 1954.
- Services: Mains water, electricity, space heaters.
- FTTC internet enabled.
- Eligible for 100% small business rates relief.
- Sub metered electricity supply.
- To let: £300 pcm exclusive, plus VAT.
- Viewing by appointment; contact Andrew Stibbard on 07915 668232.