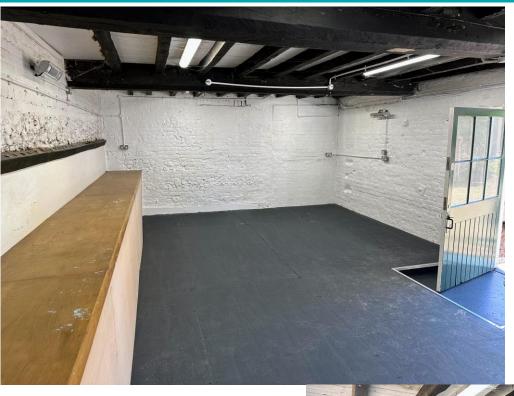

## The Shoot Room, Lower Farm, Chisbury, SN8 3JA

A secure, well positioned & recently refurbished traditional brick workshop unit in a peaceful rural location with shared lavatory facilities.

The Shoot Room comes to a total of approximately 398 sq ft and benefits from a southerly aspect, exposed beams, electricity, water, a wash basin and allocated parking. Chisbury is within a short distance of the A4 which connects directly to Marlborough, Hungerford & Newbury.

- Immediate occupation available.
- Flexible terms excluded from the L&T Act 1954.
- Services: Mains water, electricity, space heaters.
- FTTC internet enabled.
- Eligible for 100% small business rates relief.
- Sub metered electricity supply.
- To let: £300 pcm exclusive, plus VAT.
- Viewing by appointment; contact Andrew Stibbard on 07915 668232.