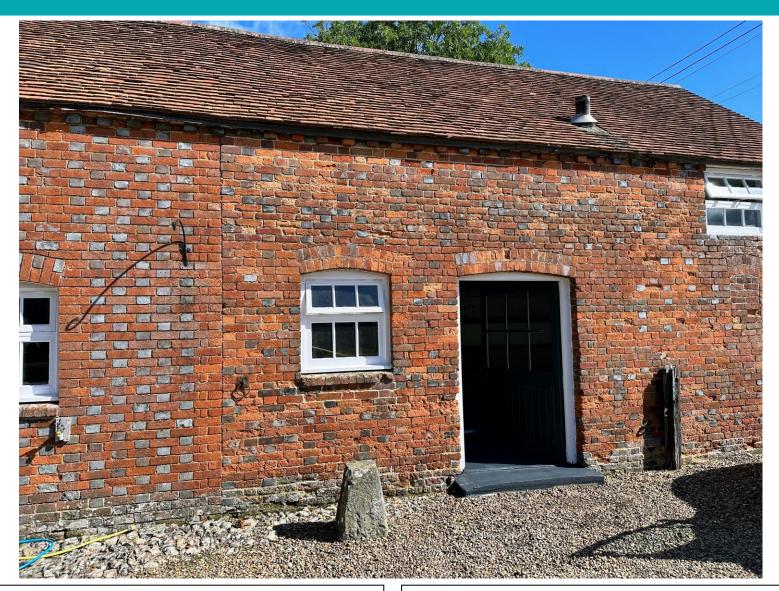

## The Shoot Room, Lower Farm, Chisbury, SN8 3JA

A secure, well positioned & recently refurbished traditional brick workshop unit in a peaceful rural location with shared lavatory facilities.

The Shoot Room comes to a total of approximately 398 sq ft and benefits from a southerly aspect, exposed beams, electricity, water, a wash basin and allocated parking. Chisbury is within a short distance of the A4 which connects directly to Marlborough, Hungerford & Newbury.

- Immediate occupation available.
- Flexible terms excluded from the L&T Act 1954.
- Services: Mains water, electricity, space heaters.
- FTTC internet enabled.
- Eligible for 100% small business rates relief.
- Sub metered electricity supply.
- To let: £300 pcm exclusive, plus VAT.
- Viewing by appointment; contact Andrew Stibbard on 07915 668232.