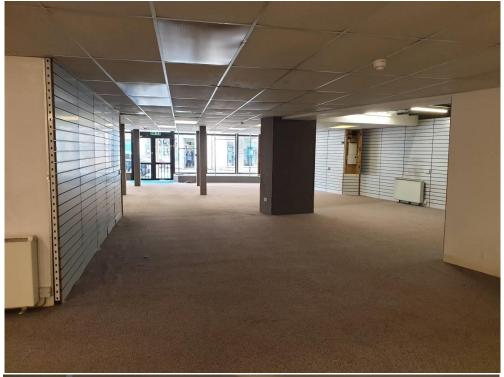

## 20 Church Street, Calne, Wiltshire, SN11 0HS

A prominent and well positioned Development Opportunity in the centre of Calne totalling 5,123 sq ft over two floors. The unit benefits from planning permission for conversion to two shops, five workshops and nine offices under planning number: 20/07270/FUL. There are a number of rooms on the first floor together with a 1,300 sq ft garden to the rear. Calne is situated within easy reach of Chippenham, Marlborough, Swindon & London along the A4 & M4.

- 3,287 sq ft of retail space on the ground floor.
- Currently occupied by a charity paying £1,200 pcm.
- Services: Mains water, electricity and drainage.
- Potential to develop residential to the rear subject to planning permission.
- Offers in excess of £250,000.
- The building does not attract VAT.
- Viewing by appointment; contact Andrew Stibbard on 07915 668232.