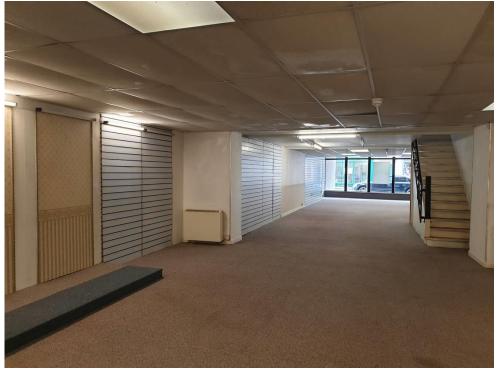

## 20 Church Street, Calne, Wiltshire, SN11 0HS

A prominent and well positioned Development Opportunity in the centre of Calne totalling 5,123 sq ft over two floors. The unit benefits from planning permission for conversion to two shops, five workshops and nine offices under planning number: 20/07270/FUL. There are a number of rooms on the first floor together with a 1,300 sq ft garden to the rear. Calne is situated within easy reach of Chippenham, Marlborough, Swindon & London along the A4 & M4.

- 3,287 sq ft of retail space on the ground floor.
- Currently occupied by a charity paying £1,200 pcm.
- Services: Mains water, electricity and drainage.
- Potential to develop residential to the rear subject to planning permission.
- Offers in excess of £250,000.
- The building does not attract VAT.
- Viewing by appointment; contact Andrew Stibbard on 07915 668232.