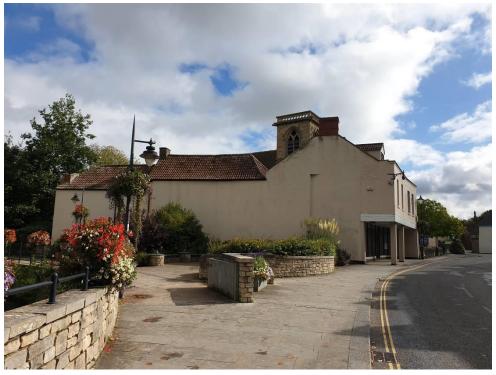

## 20 Church Street, Calne, Wiltshire, SN11 0HS

A prominent and well positioned Development Opportunity in the centre of Calne totalling 5,123 sq ft over two floors. The unit benefits from planning permission for conversion to two shops, five workshops and nine offices under planning number: 20/07270/FUL. There are a number of rooms on the first floor together with a 1,300 sq ft garden to the rear. Calne is situated within easy reach of Chippenham, Marlborough, Swindon & London along the A4 & M4.