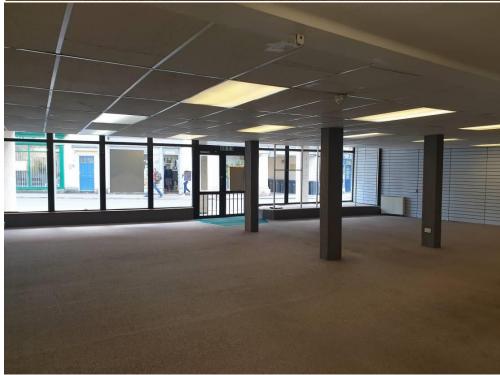

## 20 Church Street, Calne, Wiltshire, SN11 0HS

A prominent and well positioned Development Opportunity in the centre of Calne totalling 5,123 sq ft over two floors. The unit benefits from planning permission for conversion to two shops, five workshops and nine offices under planning number: 20/07270/FUL. There are a number of rooms on the first floor together with a 1,300 sq ft garden to the rear. Calne is situated within easy reach of Chippenham, Marlborough, Swindon & London along the A4 & M4.

- 3,287 sq ft of retail space on the ground floor.
- Currently occupied by a charity paying £1,200 pcm.
- Services: Mains water, electricity and drainage.
- Potential to develop residential to the rear subject to planning permission.
- Offers in excess of £250,000.
- The building does not attract VAT.
- Viewing by appointment; contact Andrew Stibbard on 07915 668232.