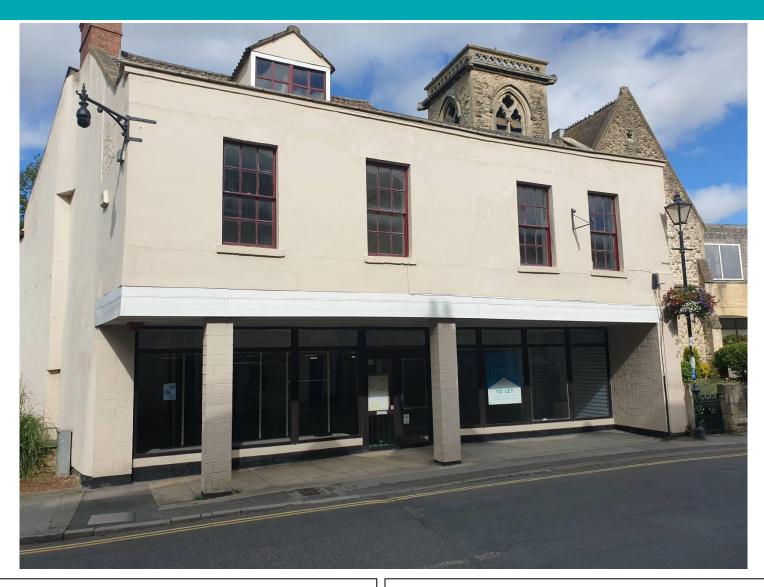

## 20 Church Street, Calne, Wiltshire, SN11 0HS

A prominent and well positioned Development Opportunity in the centre of Calne totalling 5,123 sq ft over two floors. The unit benefits from planning permission for conversion to two shops, five workshops and nine offices under planning number: 20/07270/FUL. There are a number of rooms on the first floor together with a 1,300 sq ft garden to the rear. Calne is situated within easy reach of Chippenham, Marlborough, Swindon & London along the A4 & M4.

- 3,287 sq ft of retail space on the ground floor.
- Currently occupied by a charity paying £1,200 pcm.
- Services: Mains water, electricity and drainage.
- Potential to develop residential to the rear subject to planning permission.
- Offers in excess of £250,000.
- The building does not attract VAT.
- Viewing by appointment; contact Andrew Stibbard on 07915 668232.