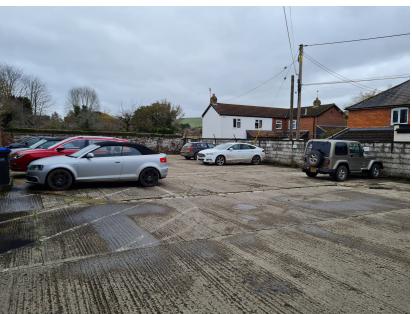

## 10 Woodlands Yard, Market Lavington, SN10 4AF

A well located takeaway or kitchen prep unit for an outside caterer in the centre of the large village of Market Lavington. The village benefits from a Co-Op, a Butchers, a Pub and a Café. The unit comes to a total of 544 sq ft and comprises a serving area, a kitchen, a store room, use of an external toilet and a parking space.