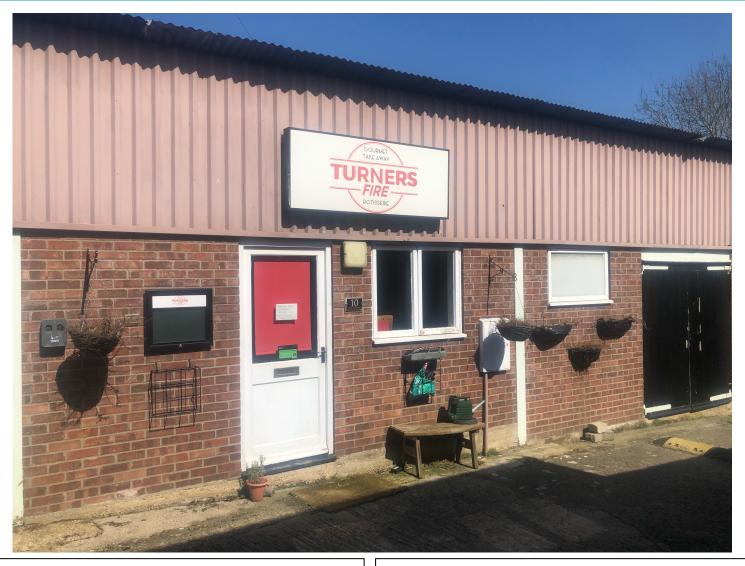

## 10 Woodlands Yard, Market Lavington, SN10 4AF

A well located takeaway or kitchen prep unit for an outside caterer in the centre of the large village of Market Lavington. The village benefits from a Co-Op, a Butchers, a Pub and a Café. The unit comes to a total of 544 sq ft and comprises a serving area, a kitchen, a store room, use of an external toilet and a parking space.