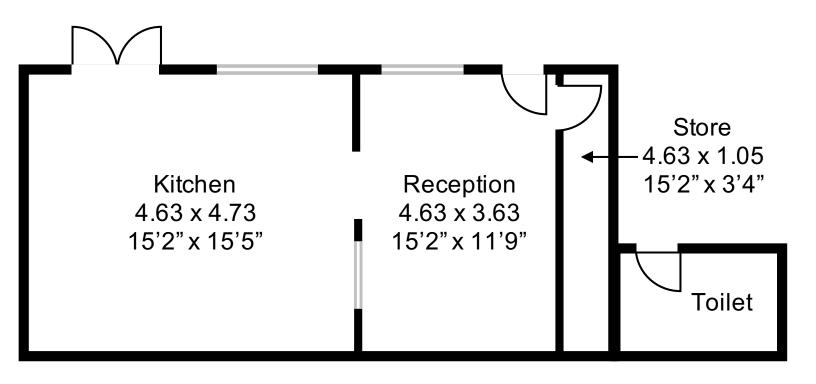

## 10 Woodlands Yard, Market Lavington, SN10 4AF

A well located takeaway or kitchen prep unit for an outside caterer in the centre of the large village of Market Lavington. The village benefits from a Co-Op, a Butchers, a Pub and a Café. The unit comes to a total of 544 sq ft and comprises a serving area, a kitchen, a store room, use of an external toilet and a parking space.