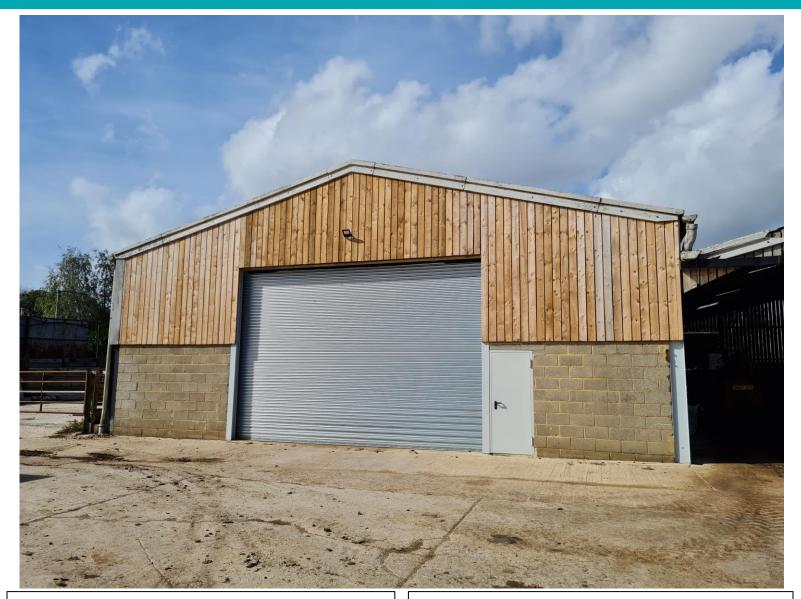

## Unit 1 Manor Farm, Grafton, Oxon, OX18 2RY

A flexible industrial unit situated in a peaceful rural location. Unit 1 consists of a large workshop with a total area of 2,561 sq ft. The unit is equipped with a flat concrete floor and benefits from an electric roller shutter door and a personnel door to the side.

Grafton is a short drive from Faringdon, a thriving market town which is situated upon the A420 that connects Swindon with Oxford which lead directly onto the M4 & M40.

- Two parking spaces available to the front with scope for further parking by separate negotiation.
- Newly refurbished unit.
- 3 phase electricity & high speed internet.
- The unit benefits from use of a WC.
- Rateable value: Not currently assessed.
- To let for £1,375 pcm exclusive.
- Viewing by appointment: contact Andrew Stibbard on 07915 668232.