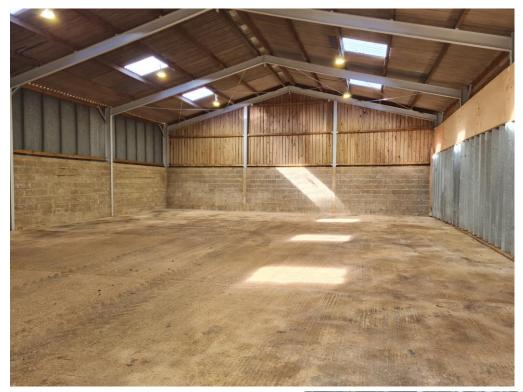

## Unit 1 Manor Farm, Grafton, Oxon, OX18 2RY

A flexible industrial unit situated in a peaceful rural location. Unit 1 consists of a large workshop with a total area of 2,561 sq ft. The unit is equipped with a flat concrete floor and benefits from an electric roller shutter door and a personnel door to the side.