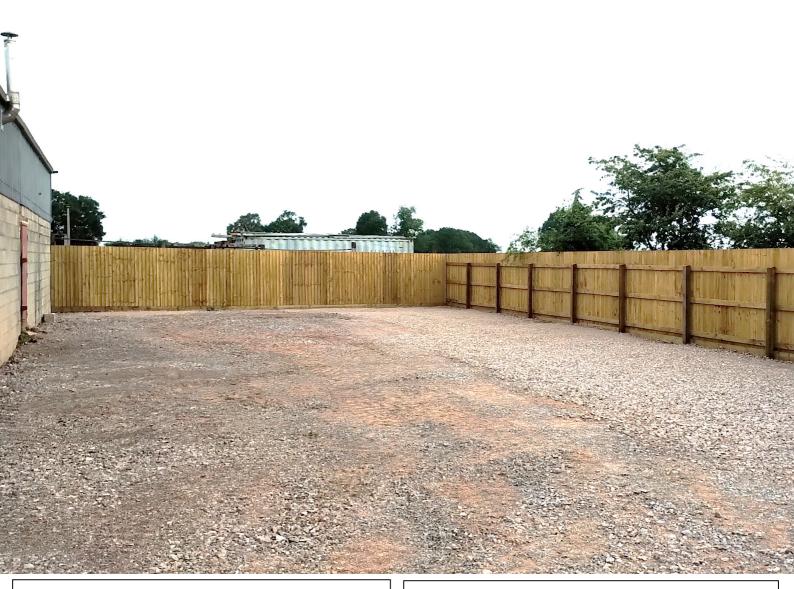

## Wood Barn Compound, Lower Farm, Chisbury, SN8 3JA

A secure, well positioned storage compound in a peaceful rural location with shared lavatory facilities.

The Wood Barn compound comes to a total of approximately 4,333 sq ft surrounded by a 1.8m high featherboard wooden fence and a large steel security gate. Single phase separately metered power supply.