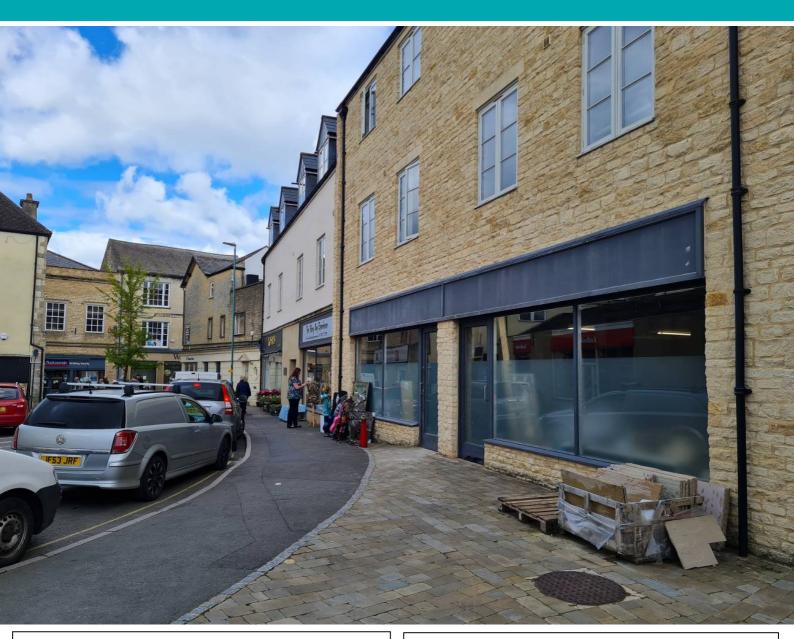

## Units 3 & 4 West Way, Cirencester, GL7 1HY

A conveniently positioned & recently developed retail unit in the centre of Cirencester consisting of up to c.1,800 sq ft sales area with potential for a kitchen & WC to the rear. West Way links the rear of the Corn Hall to Cricklade Street and therefore benefits from good pedestrian circulation. The unit is currently fitted to shell condition and can be finished to a prospective tenant's requirement. Cirencester is situated within easy reach of the M4 & M5 via the A419 and the A417.

- Total area of 1,989 sq ft on the ground floor. Services: Mains water, electricity & drainage.
- Nearby retailers in Cricklade Street include Waterstones, Boots, Costa, Sea Salt & Superdrug.
- Rateable value not currently assessed.
- Full repairing and insuring lease.
- To let: £50,000 pa exclusive.
- Viewing by appointment; contact Andrew Stibbard on 07915 668232.