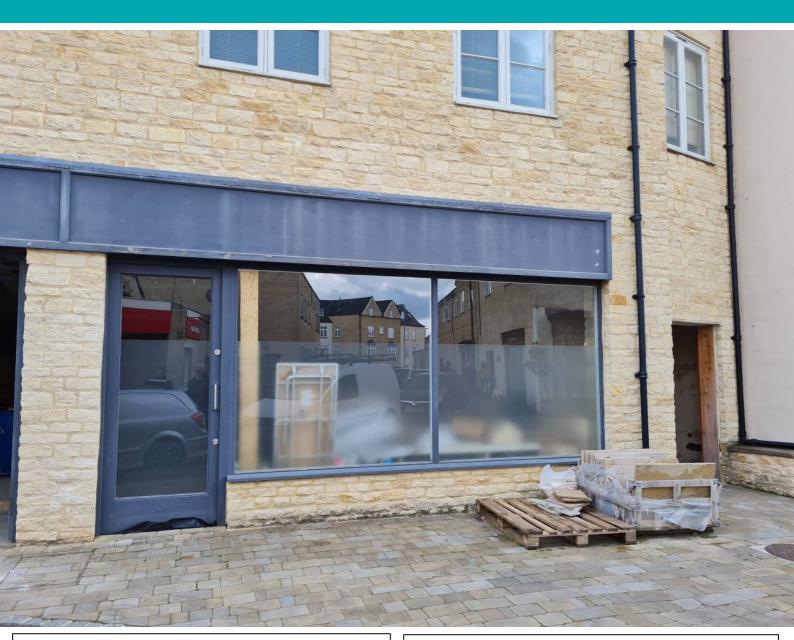

## Unit 4 West Way, Cirencester, GL7 1HY

A conveniently positioned & recently developed retail unit in the centre of Cirencester consisting of up to c.900 sq ft sales area with potential for a kitchen & WC to the rear. West Way links the rear of the Corn Hall to Cricklade Street and therefore benefits from good pedestrian circulation. The unit is currently fitted to shell condition and can be finished to a prospective tenant's requirement. Cirencester is situated within easy reach of the M4 & M5 via the A419 and the A417.

- Total area of 969 sq ft on the ground floor. Services: Mains water, electricity & drainage.
- Nearby retailers in Cricklade Street include
  Waterstones, Boots, Costa, Sea Salt & Superdrug.
- Rateable value not currently assessed.
- Full repairing and insuring lease.
- To let: £25,000 pa exclusive.
- Viewing by appointment; contact Andrew Stibbard on 07915 668232.